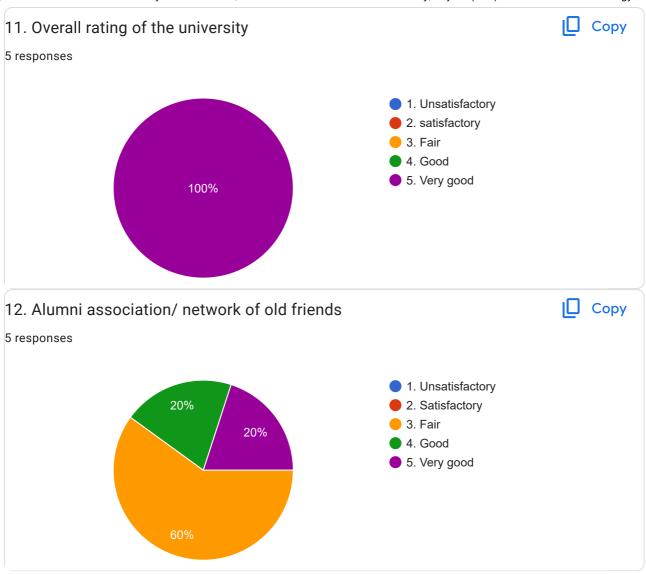

#### ALUMNI FEEDBACK FORM

| your v         | all be thankful, if<br>aluable suggestio<br>us in improving<br>tment/University. | ns for further<br>the quality | improv                   | ement o  | f the Depa   | rtment. Your    | valuable | input | ts will | be o | f great | :          |     |
|----------------|----------------------------------------------------------------------------------|-------------------------------|--------------------------|----------|--------------|-----------------|----------|-------|---------|------|---------|------------|-----|
| Name           | of the Alumni                                                                    | Rute                          | be                       | An       | 18           | Phone no        | 91       | 03    | 02      | 48   | 33      |            |     |
| Depart         | ment                                                                             | Zorlo                         | 24                       |          |              | Email ID        | 8        | utbe  | 289     | ina  | 2216    | g med. com | _   |
| Program        | mme                                                                              | m.se                          | Zu                       | slogg    |              |                 | - 1      |       |         |      |         |            |     |
| Batch          |                                                                                  |                               | 2-022, -24 Enrolment No. |          |              |                 |          | 201   | 1-2     | 023  |         |            | 97% |
| Derte (Dougle) |                                                                                  |                               | P                        | rofessio | nal Details  | <u> </u>        |          |       |         |      |         |            |     |
| Name o         | of the Organizatio                                                               | n                             |                          |          |              |                 |          |       |         |      | 10      |            |     |
| Design         | ation                                                                            |                               |                          |          |              |                 |          |       |         |      |         |            |     |
| Year of        | Joining                                                                          |                               |                          |          |              |                 |          |       |         |      |         |            |     |
| Sr.            | 1-Unsatis<br>Details                                                             | factory(US), 2                | - Satisfa                | actory(S | ), 3- Fair(I | F), 4- Good(G), | 5- Very  | Good  | l(VG)   | S    | US      |            |     |
| 1              | Admission Proce                                                                  | dure                          |                          |          |              |                 | 1        |       |         |      |         |            |     |
| 2              | Ambience                                                                         |                               |                          |          |              |                 |          | V     |         |      |         |            |     |
| 3              | Infrastructure &                                                                 | Lab facilities                |                          |          |              |                 | V        |       |         |      |         |            |     |
| 4              | Faculty                                                                          |                               |                          |          |              |                 | レ        |       |         |      |         |            |     |
| 5              | Project Guidance                                                                 | 2                             |                          |          |              |                 |          | 1     |         |      |         |            |     |
| 6              | Quality of suppo                                                                 | rt material                   |                          |          |              |                 |          | ~     |         |      |         |            |     |
| 7              | Training & Placer                                                                | ment                          |                          |          |              |                 |          | V     |         |      |         | 2          |     |
| 8              | Library                                                                          |                               |                          |          |              |                 | V        |       |         |      |         |            |     |
| 9              | Canteen Facilities                                                               | 5                             |                          |          |              |                 |          | 1     |         |      |         |            |     |
| 10             | Hostel Facilities                                                                |                               |                          |          |              |                 |          | V     |         |      |         |            |     |
| 11             | Overall Rating of                                                                |                               |                          |          |              |                 | V        |       |         |      |         |            |     |
| 12             | Alumni Associatio                                                                | on/ Network of                | Old Frie                 | ends     |              |                 |          | V     | 1       |      |         |            |     |

#### ALUMNI FEEDBACK FORM

| use t   | hall be thankful, if<br>valuable suggestio<br>o us in improving<br>rtment/University | g the quality |             |                  |           |     |       |      |          |          |   |
|---------|--------------------------------------------------------------------------------------|---------------|-------------|------------------|-----------|-----|-------|------|----------|----------|---|
| Name    | of the Alumni                                                                        | Ryh.          | Shas        | m S              | Phone no  | 9   | 102   | 27/  | Cacs     |          | _ |
| Depa    | rtment                                                                               | 2.00/0        | 24          |                  | Email ID  |     | Shar  | me   | 24 g     | 11646    | 3 |
| Progr   | amme                                                                                 | mei           | d           |                  | Sintai 12 |     | 1     |      | 1        | 到了       | ( |
| Batch   |                                                                                      | 2022          | -24         | Enrolment        | t No.     | 0 4 | - 7   | 01   | 2 - 1    |          | _ |
|         |                                                                                      |               |             | essional Details |           |     |       | 0)-  | 0-       |          | _ |
| Name    | of the Organizatio                                                                   | n             |             | - Details        |           |     |       |      |          |          | - |
| Desig   |                                                                                      |               |             |                  |           |     |       |      |          |          | 4 |
| -       | of Joining                                                                           |               |             |                  |           |     |       |      |          |          |   |
| 1 car ( |                                                                                      |               |             |                  |           |     |       |      |          |          |   |
| Sr.     |                                                                                      |               |             | y(S), 3- Fair(F) |           |     | y Goo | d(VG | <u> </u> | <b>-</b> |   |
| 1       | Admission Proced                                                                     | dure          | ~           |                  |           | _   | G     | F    | S        | US       |   |
| 2       | Ambience                                                                             |               |             | -                |           | 1   | -     | -    | _        | -        |   |
| 3       | Infrastructure & L                                                                   | ab facilities |             |                  |           | 1   | V     |      |          |          |   |
| 4       | Faculty                                                                              |               |             |                  |           | V   |       |      | -        | $\vdash$ |   |
| 5       | Project Guidance                                                                     |               |             |                  |           | 1,  | V     |      |          |          |   |
| 6       | Quality of support                                                                   | t material    |             |                  |           | 1   | V     |      | -        |          |   |
| 7       | Training & Placem                                                                    | ent           |             |                  |           |     | V     |      |          |          |   |
| 8       | Library                                                                              |               |             |                  |           | 1/  |       |      |          |          |   |
| 9       | Canteen Facilities                                                                   |               |             |                  |           |     | V     |      |          |          |   |
| 10      | Hostel Facilities                                                                    |               |             |                  |           |     | 1     |      |          |          |   |
| 11      | Overall Rating of th                                                                 | ne University |             |                  |           | V   |       |      |          |          |   |
| 12      | Alumni Association                                                                   | / Network of  | Old Friends |                  |           |     |       |      |          |          |   |

#### **ALUMNI FEEDBACK FORM**

| your v          | all be thankful, if<br>aluable suggestio<br>us in improving<br>tment/University. | ns for further<br>g the quality | ·improven    | nent of the Depar  | rtment. Your v | aluable | e inpu   | its wi | ll be o  | f great |
|-----------------|----------------------------------------------------------------------------------|---------------------------------|--------------|--------------------|----------------|---------|----------|--------|----------|---------|
| Name            | of the Alumni                                                                    | Tange                           | ela B        | min Mis            | Phone no       | 76      | 09       | 722    | -17      | 6       |
| Depart          | ment                                                                             | Zoolo                           | 24           |                    | Email ID       | 76      | กหู่ใ    | tan    | 3ee      | las     |
| Progra          | mme                                                                              | M.se                            | 05           |                    |                |         |          |        | <i>U</i> |         |
| Batch           |                                                                                  | 2022.                           | 24           | Enrolment          | t No.          | 05-     | Zo       | 1-2    | -02      | 2:      |
|                 |                                                                                  |                                 |              | ofessional Details |                |         |          |        |          |         |
| Name            | of the Organization                                                              | n                               |              |                    |                |         |          |        |          |         |
| Design          | ation                                                                            |                                 |              |                    |                |         |          |        |          |         |
| Year o          | f Joining                                                                        |                                 |              |                    |                |         |          |        |          |         |
| criteria<br>Sr. |                                                                                  | factory(US), 2                  | 2- Satisfact | ory(S), 3- Fair(F  | ), 4- Good(G), | 5- Very | Good     | d(VG   | )<br>  s | US      |
| 1               | Admission Proce                                                                  | edure                           |              |                    |                | 1       |          |        |          | 00      |
| 2               | Ambience                                                                         |                                 |              |                    |                |         | V        |        |          |         |
| 3               | Infrastructure &                                                                 | Lab facilities                  |              |                    |                | V       |          |        |          |         |
| 4               | Faculty                                                                          |                                 |              |                    |                | \ \ \   |          |        |          |         |
| 5               | Project Guidance                                                                 |                                 |              |                    |                |         | /        |        |          |         |
| 6               | Quality of suppor                                                                | rt material                     | 101          |                    |                |         | V        | 7      |          |         |
| 7               | Training & Placer                                                                | nent                            |              |                    |                | 1       |          |        | ~        |         |
| 8               | Library                                                                          |                                 |              |                    |                | /       |          |        |          |         |
| 9               | Canteen Facilities                                                               | 5                               |              |                    |                |         |          |        | V        |         |
| 10              | Hostel Facilities                                                                |                                 |              |                    |                |         | <b>V</b> |        |          |         |
| 11              | Overall Rating of                                                                | the University                  |              |                    |                | V       |          |        |          |         |
| 12              | Alumni Associatio                                                                | on/ Network o                   | f Old Friend | ds                 |                |         |          | 7      |          |         |