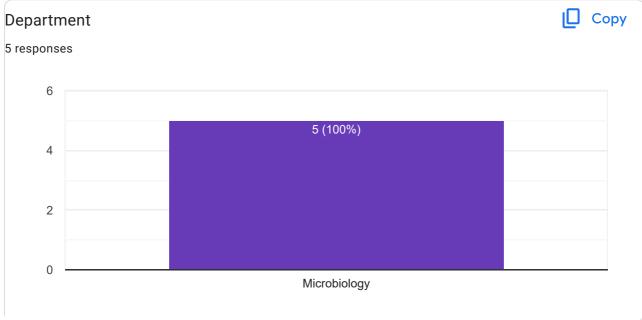

|
|                                                   |                    |
| Improvements in teaching and learning Process:    |                    |
|                                                   |                    |
|                                                   |                    |
|                                                   |                    |
| Any other suggestion                              |                    |
|                                                   | GAno B)            |
|                                                   | Name and Signature |

## Internal Quality Assurance Cell, Baba Ghulam Shah Badshah University, Rajouri (J&K)-185234. M.Sc. Microbiology Alumni feedback form.

5 responses

**Publish analytics** 

Alumni Details









| Email ID                            |  |  |
|-------------------------------------|--|--|
| 0 responses                         |  |  |
| No responses yet for this question. |  |  |

**Professional Details** 

# Name of Organization 0 responses No responses yet for this question. Designation 0 responses No responses yet for this question. Year of joining 0 responses No responses yet for this question.

Questionnaire



















Suggestions



This content is neither created nor endorsed by Google. Report Abuse - Terms of Service - Privacy Policy

#### Google Forms







Department of Information Technology & Engineering.

#### ALUMNI FEEDBACK FORM

|                    | •                                                                                           | LUMNI FEED