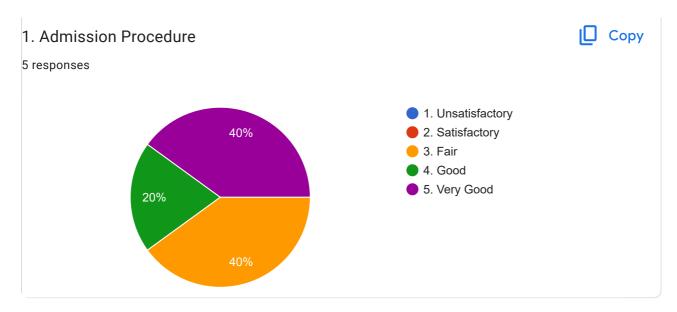

|                    |
|                                                   | GAno B)            |
|                                                   | Name and Signature |

## Internal Quality Assurance Cell, Baba Ghulam Shah Badshah University, Rajouri (J&K)-185234. M.Sc. Microbiology Alumni feedback form.

5 responses

**Publish analytics** 

Alumni Details









| Email ID                            |  |  |
|-------------------------------------|--|--|
| 0 responses                         |  |  |
| No responses yet for this question. |  |  |

**Professional Details** 

# Name of Organization 0 responses No responses yet for this question. Designation 0 responses No responses yet for this question. Year of joining 0 responses No responses yet for this question.

Questionnaire



















Suggestions



This content is neither created nor endorsed by Google. Report Abuse - Terms of Service - Privacy Policy

#### Google Forms







Department of Information Technology & Engineering.

#### ALUMNI FEEDBACK FORM

|                    | •                                                                                           | LUMNI FEEDDACI                                                                      |                                                              |       | lh a ale   | form | and | give us |
|--------------------|---------------------------------------------------------------------------------------------|-------------------------------------------------------------------------------------|--------------------------------------------