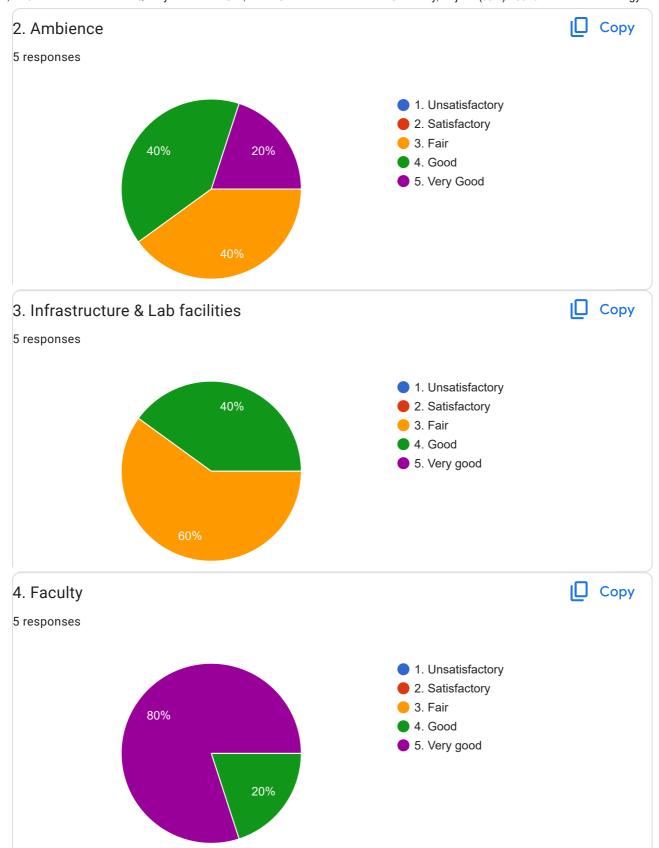

#### ALUMNI FEEDBACK FORM

| your v         | all be thankful, if<br>aluable suggestio<br>us in improving<br>tment/University. | ns for further<br>the quality | improv                   | ement o  | f the Depa   | rtment. Your    | valuable | input | ts will | be o | f great | :          |     |
|----------------|----------------------------------------------------------------------------------|-------------------------------|--------------------------|----------|--------------|-----------------|----------|-------|---------|------|---------|------------|-----|
| Name           | of the Alumni                                                                    | Rute                          | be                       | An       | 18           | Phone no        | 91       | 03    | 02      | 48   | 33      |            |     |
| Depart         | ment                                                                             | Zorlo                         | 24                       |          |              | Email ID        | 8        | utbe  | 289     | ina  | 2216    | g med. com | _   |
| Program        | mme                                                                              | m.se                          | Zu                       | slogg    |              |                 | - 1      |       |         |      |         |            |     |
| Batch          |                                                                                  |                               | 2-022, -24 Enrolment No. |          |              |                 |          | 201   | 1-2     | 023  |         |            | 97% |
| Derte (Dougle) |                                                                                  |                               | P                        | rofessio | nal Details  | <u> </u>        |          |       |         |      |         |            |     |
| Name o         | of the Organizatio                                                               | n                             |                          |          |              |                 |          |       |         |      | 10      |            |     |
| Design         | ation                                                                            |                               |                          |          |              |                 |          |       |         |      |         |            |     |
| Year of        | Joining                                                                          |                               |                          |          |              |                 |          |       |         |      |         |            |     |
| Sr.            | 1-Unsatis<br>Details                                                             | factory(US), 2                | - Satisfa                | actory(S | ), 3- Fair(I | F), 4- Good(G), | 5- Very  | Good  | l(VG)   | S    | US      |            |     |
| 1              | Admission Proce                                                                  | dure                          |                          |          |              |                 | 1        |       |         |      |         |            |     |
| 2              | Ambience                                                                         |                               |                          |          |              |                 |          | V     |         |      |         |            |     |
| 3              | Infrastructure &                                                                 | Lab facilities                |                          |          |              |                 | V        |       |         |      |         |            |     |
| 4              | Faculty                                                                          |                               |                          |          |              |                 | レ        |       |         |      |         |            |     |
| 5              | Project Guidance                                                                 | 2                             |                          |          |              |                 |          | 1     |         |      |         |            |     |
| 6              | Quality of suppo                                                                 | rt material                   |                          |          |              |                 |          | ~     |         |      |         |            |     |
| 7              | Training & Placer                                                                | ment                          |                          |          |              |                 |          | V     |         |      |         | 2          |     |
| 8              | Library                                                                          |                               |                          |          |              |                 | V        |       |         |      |         |            |     |
| 9              | Canteen Facilities                                                               | 5                             |                          |          |              |                 |          | 1     |         |      |         |            |     |
| 10             | Hostel Facilities                                                                |                               |                          |          |              |                 |          | V     |         |      |         |            |     |
| 11             | Overall Rating of                                                                |                               |                          |          |              |                 | V        |       |         |      |         |            |     |
| 12             | Alumni Associatio                                                                | on/ Network of                | Old Frie                 | ends     |              |                 |          | V     | 1       |      |         |            |     |

#### ALUMNI FEEDBACK FORM

| use t   | hall be thankful, if<br>valuable suggestio<br>o us in improving<br>rtment/University | g the quality |             |                  |           |     |       |      |          |          |   |
|---------|--------------------------------------------------------------------------------------|---------------|-------------|------------------|-----------|-----|-------|------|----------|----------|---|
| Name    | of the Alumni                                                                        | Ryh.          | Shas        | m S              | Phone no  | 9   | 102   | 27/  | Cacs     |          | _ |
| Depa    | rtment                                                                               | 2.00/0        | 24          |                  | Email ID  |     | Shar  | me   | 24 g     | 11646    | 3 |
| Progr   | amme                                                                                 | mei           | d           |                  | Sintai 12 |     | 1     |      | 1        | 到了       | ( |
| Batch   |                                                                                      | 2022          | -24         | Enrolment        | t No.     | 0 4 | - 7   | 01   | 2 - 1    |          | _ |
|         |                                                                                      |               |             | essional Details |           |     |       | 0)-  | 0-       |          | _ |
| Name    | of the Organizatio                                                                   | n             |             | - Details        |           |     |       |      |          |          | - |
| Desig   |                                                                                      |               |             |                  |           |     |       |      |          |          | 4 |
| -       | of Joining                                                                           |               |             |                  |           |     |       |      |          |          |   |
| 1 car ( |                                                                                      |               |             |                  |           |     |       |      |          |          |   |
| Sr.     |                                                                                      |               |             | y(S), 3- Fair(F) |           |     | y Goo | d(VG | <u> </u> | <b>-</b> |   |
| 1       | Admission Proced                                                                     | dure          | ~           |                  |           | _   | G     | F    | S        | US       |   |
| 2       | Ambience                                                                             |               |             | -                |           | 1   | -     | -    | _        | -        |   |
| 3       | Infrastructure & L                                                                   | ab facilities |             |                  |           | 1   | V     |      |          |          |   |
| 4       | Faculty                                                                              |               |             |                  |           | V   |       |      | -        | $\vdash$ |   |
| 5       | Project Guidance                                                                     |               |             |                  |           | 1,  | V     |      |          |          |   |
| 6       | Quality of support                                                                   | t material    |             |                  |           | 1   | V     |      | -        |          |   |
| 7       | Training & Placem                                                                    | ent           |             |                  |           |     | V     |      |          |          |   |
| 8       | Library                                                                              |               |             |                  |           | 1/  |       |      |          |          |   |
| 9       | Canteen Facilities                                                                   |               |             |                  |           |     | V     |      |          |          |   |
| 10      | Hostel Facilities                                                                    |               |             |                  |           |     | 1     |      |          |          |   |
| 11      | Overall Rating of th                                                                 | ne University |             |                  |           | V   |       |      |          |          |   |
| 12      | Alumni Association                                                                   | / Network of  | Old Friends |                  |           |     |       |      |          |          |   |

#### **ALUMNI FEEDBACK FORM**

| your v          | all be thankful, if<br>aluable suggestio<br>us in improving<br>tment/University. | ns for further<br>g the quality | ·improven    | nent of the Depar  | rtment. Your v | aluable | e inpu   | its wi | ll be o  | f great |
|-----------------|----------------------------------------------------------------------------------|---------------------------------|--------------|--------------------|----------------|---------|----------|--------|----------|---------|
| Name            | of the Alumni                                                                    | Tange                           | ela B        | min Mis            | Phone no       | 76      | 09       | 722    | -17      | 6       |
| Depart          | ment                                                                             | Zoolo                           | 24           |                    | Email ID       | 76      | กหู่ใ    | tan    | 3ee      | las     |
| Progra          | mme                                                                              | M.se                            | 05           |                    |                |         |          |        | <i>U</i> |         |
| Batch           |                                                                                  | 2022.                           | 24           | Enrolment          | t No.          | 05-     | Zo       | 1-2    | -02      | 2:      |
|                 |                                                                                  |                                 |              | ofessional Details |                |         |          |        |          |         |
| Name            | of the Organization                                                              | n                               |              |                    |                |         |          |        |          |         |
| Design          | ation                                                                            |                                 |              |                    |                |         |          |        |          |         |
| Year o          | f Joining                                                                        |                                 |              |                    |                |         |          |        |          |         |
| criteria<br>Sr. |                                                                                  | factory(US), 2                  | 2- Satisfact | ory(S), 3- Fair(F  | ), 4- Good(G), | 5- Very | Good     | d(VG   | )<br>  s | US      |
| 1               | Admission Proce                                                                  | edure                           |              |                    |                | 1       |          |        |          | 00      |
| 2               | Ambience                                                                         |                                 |              |                    |                |         | V        |        |          |         |
| 3               | Infrastructure &                                                                 | Lab facilities                  |              |                    |                | V       |          |        |          |         |
| 4               | Faculty                                                                          |                                 |              |                    |                | \ \ \   |          |        |          |         |
| 5               | Project Guidance                                                                 |                                 |              |                    |                |         | /        |        |          |         |
| 6               | Quality of suppor                                                                | rt material                     | 101          |                    |                |         | V        | 7      |          |         |
| 7               | Training & Placer                                                                | nent                            |              |                    |                | 1       |          |        | ~        |         |
| 8               | Library                                                                          |                                 |              |                    |                | /       |          |        |          |         |
| 9               | Canteen Facilities                                                               | 5                               |              |                    |                |         |          |        | V        |         |
| 10              | Hostel Facilities                                                                |                                 |              |                    |                |         | <b>V</b> |        |          |         |
| 11              | Overall Rating of                                                                | the University                  |              |                    |                | V       |          |        |          |         |
| 12              | Alumni Associatio                                                                | on/ Network o                   | f Old Friend | ds                 |                |         |          | 7      |          |         |