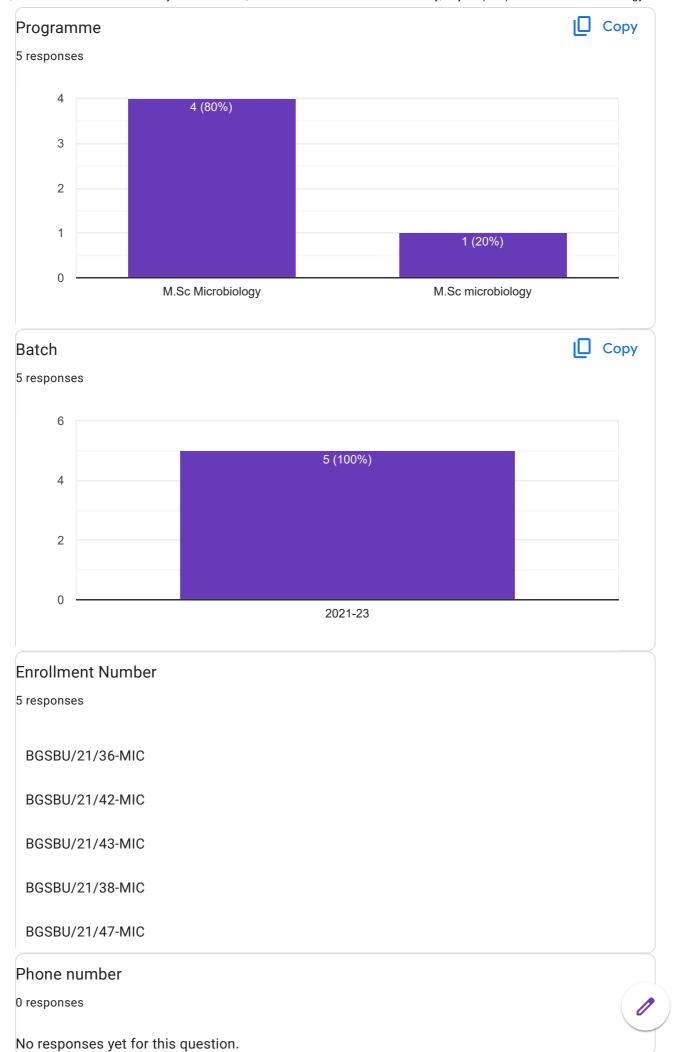

|
|                                                   |                    |
| Improvements in teaching and learning Process:    |                    |
|                                                   |                    |
|                                                   |                    |
|                                                   |                    |
| Any other suggestion                              |                    |
|                                                   | GAno B)            |
|                                                   | Name and Signature |

## Internal Quality Assurance Cell, Baba Ghulam Shah Badshah University, Rajouri (J&K)-185234. M.Sc. Microbiology Alumni feedback form.

5 responses

**Publish analytics** 

Alumni Details









| Email ID                            |  |  |
|-------------------------------------|--|--|
| 0 responses                         |  |  |
| No responses yet for this question. |  |  |

**Professional Details** 

# Name of Organization 0 responses No responses yet for this question. Designation 0 responses No responses yet for this question. Year of joining 0 responses No responses yet for this question.

Questionnaire



















Suggestions



This content is neither created nor endorsed by Google. Report Abuse - Terms of Service - Privacy Policy

#### Google Forms







Department of Information Technology & Engineering.

#### ALUMNI FEEDBACK FORM

|                    | •                                                                                           | LUMNI FEEDDACI