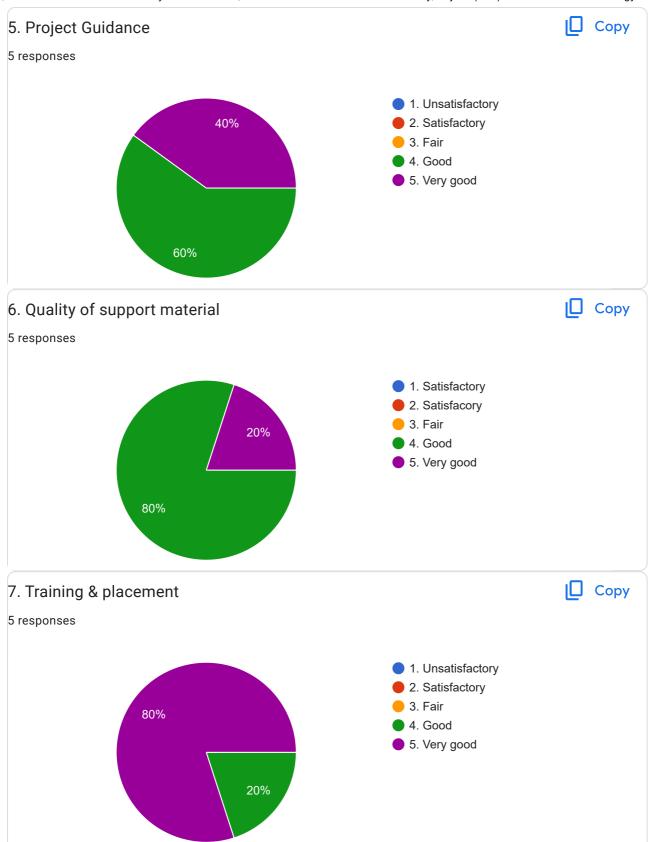

#### ALUMNI FEEDBACK FORM

| your v         | all be thankful, if<br>aluable suggestio<br>us in improving<br>tment/University. | ns for further<br>the quality | improv                   | ement o  | f the Depa   | rtment. Your    | valuable | input | ts will | be o | f great | :          |     |
|----------------|----------------------------------------------------------------------------------|-------------------------------|--------------------------|----------|--------------|-----------------|----------|-------|---------|------|---------|------------|-----|
| Name           | of the Alumni                                                                    | Rute                          | be                       | An       | 18           | Phone no        | 91       | 03    | 02      | 48   | 33      |            |     |
| Depart         | ment                                                                             | Zorlo                         | 24                       |          |              | Email ID        | 8        | utbe  | 289     | ina  | 2216    | g med. com | _   |
| Program        | mme                                                                              | m.se                          | Zu                       | slogg    |              |                 | - 1      |       |         |      |         |            |     |
| Batch          |                                                                                  |                               | 2-022, -24 Enrolment No. |          |              |                 |          | 201   | 1-2     | 023  |         |            | 97% |
| Derte (Dougle) |                                                                                  |                               | P                        | rofessio | nal Details  | <u> </u>        |          |       |         |      |         |            |     |
| Name o         | of the Organizatio                                                               | n                             |                          |          |              |                 |          |       |         |      | 10      |            |     |
| Design         | ation                                                                            |                               |                          |          |              |                 |          |       |         |      |         |            |     |
| Year of        | Joining                                                                          |                               |                          |          |              |                 |          |       |         |      |         |            |     |
| Sr.            | 1-Unsatis<br>Details                                                             | factory(US), 2                | - Satisfa                | actory(S | ), 3- Fair(I | F), 4- Good(G), | 5- Very  | Good  | l(VG)   | S    | US      |            |     |
| 1              | Admission Proce                                                                  | dure                          |                          |          |              |                 | 1        |       |         |      |         |            |     |
| 2              | Ambience                                                                         |                               |                          |          |              |                 |          | V     |         |      |         |            |     |
| 3              | Infrastructure &                                                                 | Lab facilities                |                          |          |              |                 | V        |       |         |      |         |            |     |
| 4              | Faculty                                                                          |                               |                          |          |              |                 | レ        |       |         |      |         |            |     |
| 5              | Project Guidance                                                                 | 2                             |                          |          |              |                 |          | 1     |         |      |         |            |     |
| 6              | Quality of suppo                                                                 | rt material                   |                          |          |              |                 |          | ~     |         |      |         |            |     |
| 7              | Training & Placer                                                                | ment                          |                          |          |              |                 |          | V     |         |      |         | 2          |     |
| 8              | Library                                                                          |                               |                          |          |              |                 | V        |       |         |      |         |            |     |
| 9              | Canteen Facilities                                                               | 5                             |                          |          |              |                 |          | 1     |         |      |         |            |     |
| 10             | Hostel Facilities                                                                |                               |                          |          |              |                 |          | V     |         |      |         |            |     |
| 11             | Overall Rating of                                                                |                               |                          |          |              |                 | V        |       |         |      |         |            |     |
| 12             | Alumni Associatio                                                                | on/ Network of                | Old Frie                 | ends     |              |                 |          | V     | 1       |      |         |            |     |

#### ALUMNI FEEDBACK FORM

| use t   | hall be thankful, if<br>valuable suggestio<br>o us in improving<br>rtment/University | g the quality |             |                  |           |     |       |      |          |          |   |
|---------|--------------------------------------------------------------------------------------|---------------|-------------|------------------|-----------|-----|-------|------|----------|----------|---|
| Name    | of the Alumni                                                                        | Ryh.          | Shas        | m S              | Phone no  | 9   | 102   | 27/  | Cacs     |          | _ |
| Depa    | rtment                                                                               | 2.00/0        | 24          |                  | Email ID  |     | Shar  | me   | 24 g     | 11646    | 3 |
| Progr   | amme                                                                                 | mei           | d           |                  | Sintai 12 |     | 1     |      | 1        | 到了       | ( |
| Batch   |                                                                                      | 2022          | -24         | Enrolment        | t No.     | 0 4 | - 7   | 01   | 2 - 1    |          | _ |
|         |                                                                                      |               |             | essional Details |           |     |       | 0)-  | 0-       |          | _ |
| Name    | of the Organizatio                                                                   | n             |             | - Details        |           |     |       |      |          |          | - |
| Desig   |                                                                                      |               |             |                  |           |     |       |      |          |          | 4 |
| -       | of Joining                                                                           |               |             |                  |           |     |       |      |          |          |   |
| 1 car ( |                                                                                      |               |             |                  |           |     |       |      |          |          |   |
| Sr.     |                                                                                      |               |             | y(S), 3- Fair(F) |           |     | y Goo | d(VG | <u> </u> | <b>-</b> |   |
| 1       | Admission Proced                                                                     | dure          | ~           |                  |           | _   | G     | F    | S        | US       |   |
| 2       | Ambience                                                                             |               |             | -                |           | 1   | -     | -    | _        | -        |   |
| 3       | Infrastructure & L                                                                   | ab facilities |             |                  |           | 1   | V     |      |          |          |   |
| 4       | Faculty                                                                              |               |             |                  |           | V   |       |      | -        | $\vdash$ |   |
| 5       | Project Guidance                                                                     |               |             |                  |           | 1,  | V     |      |          |          |   |
| 6       | Quality of support                                                                   | t material    |             |                  |           | 1   | V     |      | -        |          |   |
| 7       | Training & Placem                                                                    | ent           |             |                  |           |     | V     |      |          |          |   |
| 8       | Library                                                                              |               |             |                  |           | 1/  |       |      |          |          |   |
| 9       | Canteen Facilities                                                                   |               |             |                  |           |     | V     |      |          |          |   |
| 10      | Hostel Facilities                                                                    |               |             |                  |           |     | 1     |      |          |          |   |
| 11      | Overall Rating of th                                                                 | ne University |             |                  |           | V   |       |      |          |          |   |
| 12      | Alumni Association                                                                   | / Network of  | Old Friends |                  |           |     |       |      |          |          |   |

#### **ALUMNI FEEDBACK FORM**

| your v          | all be thankful, if<br>aluable suggestio<br>us in improving<br>tment/University. | ns for further<br>g the quality | ·improven    | nent of the Depar  | rtment. Your v | aluable | e inpu   | its wi | ll be o  | f great |
|-----------------|----------------------------------------------------------------------------------|---------------------------------|--------------|--------------------|----------------|---------|----------|--------|----------|---------|
| Name            | of the Alumni                                                                    | Tange                           | ela B        | min Mis            | Phone no       | 76      | 09       | 722    | -17      | 6       |
| Depart          | ment                                                                             | Zoolo                           | 24           |                    | Email ID       | 76      | กหู่ใ    | tan    | 3ee      | las     |
| Progra          | mme                                                                              | M.se                            | 05           |                    |                |         |          |        | <i>U</i> |         |
| Batch           |                                                                                  | 2022.                           | 24           | Enrolment          | t No.          | 05-     | Zo       | 1-2    | -02      | 2:      |
|                 |                                                                                  |                                 |              | ofessional Details |                |         |          |        |          |         |
| Name            | of the Organization                                                              | n                               |              |                    |                |         |          |        |          |         |
| Design          | ation                                                                            |                                 |              |                    |                |         |          |        |          |         |
| Year o          | f Joining                                                                        |                                 |              |                    |                |         |          |        |          |         |
| criteria<br>Sr. |                                                                                  | factory(US), 2                  | 2- Satisfact | ory(S), 3- Fair(F  | ), 4- Good(G), | 5- Very | Good     | d(VG   | )<br>  s | US      |
| 1               | Admission Proce                                                                  | edure                           |              |                    |                | 1       |          |        |          | 00      |
| 2               | Ambience                                                                         |                                 |              |                    |                |         | V        |        |          |         |
| 3               | Infrastructure &                                                                 | Lab facilities                  |              |                    |                | V       |          |        |          |         |
| 4               | Faculty                                                                          |                                 |              |                    |                | \ \ \   |          |        |          |         |
| 5               | Project Guidance                                                                 |                                 |              |                    |                |         | /        |        |          |         |
| 6               | Quality of suppor                                                                | rt material                     | 101          |                    |                |         | V        | 7      |          |         |
| 7               | Training & Placer                                                                | nent                            |              |                    |                | 1       |          |        | ~        |         |
| 8               | Library                                                                          |                                 |              |                    |                | /       |          |        |          |         |
| 9               | Canteen Facilities                                                               | 5                               |              |                    |                |         |          |        | V        |         |
| 10              | Hostel Facilities                                                                |                                 |              |                    |                |         | <b>V</b> |        |          |         |
| 11              | Overall Rating of                                                                | the University                  |              |                    |                | V       |          |        |          |         |
| 12              | Alumni Associatio                                                                | on/ Network o                   | f Old Friend | ds                 |                |         |          | 7      |          |         |