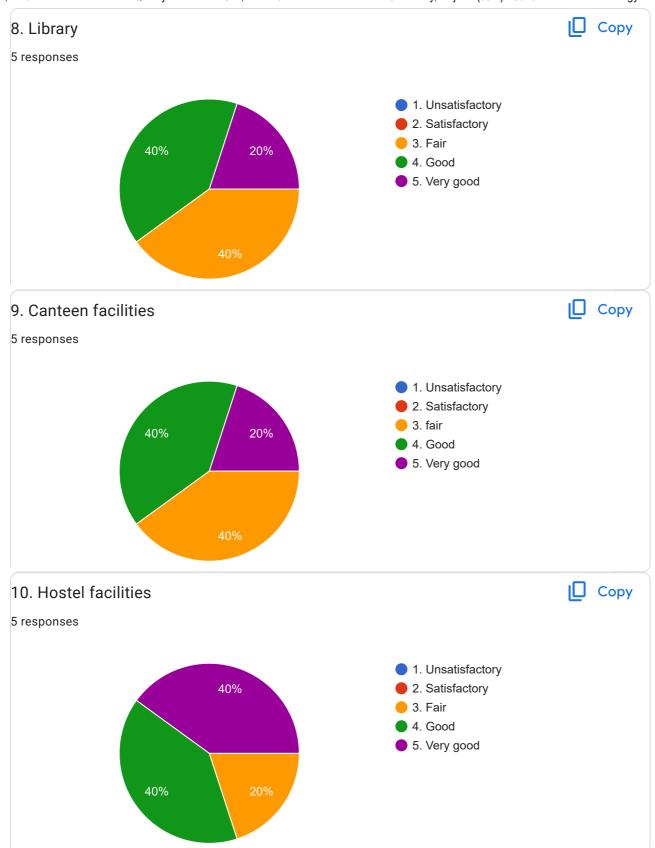

#### ALUMNI FEEDBACK FORM

| your v         | all be thankful, if<br>aluable suggestio<br>us in improving<br>tment/University. | ns for further<br>the quality | improv                   | ement o  | f the Depa   | rtment. Your    | valuable | input | ts will | be o | f great | :          |     |
|----------------|----------------------------------------------------------------------------------|-------------------------------|--------------------------|----------|--------------|-----------------|----------|-------|---------|------|---------|------------|-----|
| Name           | of the Alumni                                                                    | Rute                          | be                       | An       | 18           | Phone no        | 91       | 03    | 02      | 48   | 33      |            |     |
| Depart         | ment                                                                             | Zorlo                         | 24                       |          |              | Email ID        | 8        | utbe  | 289     | ina  | 2216    | g med. com | _   |
| Program        | mme                                                                              | m.se                          | Zu                       | slogg    |              |                 | - 1      |       |         |      |         |            |     |
| Batch          |                                                                                  |                               | 2-022, -24 Enrolment No. |          |              |                 |          | 201   | 1-2     | 023  |         |            | 97% |
| Derte (Dougle) |                                                                                  |                               | P                        | rofessio | nal Details  | <u> </u>        |          |       |         |      |         |            |     |
| Name o         | of the Organizatio                                                               | n                             |                          |          |              |                 |          |       |         |      | 10      |            |     |
| Design         | ation                                                                            |                               |                          |          |              |                 |          |       |         |      |         |            |     |
| Year of        | Joining                                                                          |                               |                          |          |              |                 |          |       |         |      |         |            |     |
| Sr.            | 1-Unsatis<br>Details                                                             | factory(US), 2                | - Satisfa                | actory(S | ), 3- Fair(I | F), 4- Good(G), | 5- Very  | Good  | l(VG)   | S    | US      |            |     |
| 1              | Admission Proce                                                                  | dure                          |                          |          |              |                 | 1        |       |         |      |         |            |     |
| 2              | Ambience                                                                         |                               |                          |          |              |                 |          | V     |         |      |         |            |     |
| 3              | Infrastructure &                                                                 | Lab facilities                |                          |          |              |                 | V        |       |         |      |         |            |     |
| 4              | Faculty                                                                          |                               |                          |          |              |                 | レ        |       |         |      |         |            |     |
| 5              | Project Guidance                                                                 | 2                             |                          |          |              |                 |          | 1     |         |      |         |            |     |
| 6              | Quality of suppo                                                                 | rt material                   |                          |          |              |                 |          | ~     |         |      |         |            |     |
| 7              | Training & Placer                                                                | ment                          |                          |          |              |                 |          | V     |         |      |         | 2          |     |
| 8              | Library                                                                          |                               |                          |          |              |                 | V        |       |         |      |         |            |     |
| 9              | Canteen Facilities                                                               | 5                             |                          |          |              |                 |          | 1     |         |      |         |            |     |
| 10             | Hostel Facilities                                                                |                               |                          |          |              |                 |          | V     |         |      |         |            |     |
| 11             | Overall Rating of                                                                |                               |                          |          |              |                 | V        |       |         |      |         |            |     |
| 12             | Alumni Associatio                                                                | on/ Network of                | Old Frie                 | ends     |              |                 |          | V     | 1       |      |         |            |     |

#### ALUMNI FEEDBACK FORM

| use t   | hall be thankful, if<br>valuable suggestio<br>o us in improving<br>rtment/University | g the quality |             |                  |           |     |       |      |          |          |   |
|---------|--------------------------------------------------------------------------------------|---------------|-------------|------------------|-----------|-----|-------|------|----------|----------|---|
| Name    | of the Alumni                                                                        | Ryh.          | Shas        | m S              | Phone no  | 9   | 102   | 27/  | Cacs     |          | _ |
| Depa    | rtment                                                                               | 2.00/0        | 24          |                  | Email ID  |     | Shar  | me   | 24 g     | 11646    | 3 |
| Progr   | amme                                                                                 | mei           | d           |                  | Sintai 12 |     | 1     |      | 1        | 到了       | ( |
| Batch   |                                                                                      | 2022          | -24         | Enrolment        | t No.     | 0 4 | - 7   | 01   | 2 - 1    |          | _ |
|         |                                                                                      |               |             | essional Details |           |     |       | 0)-  | 0-       |          | _ |
| Name    | of the Organizatio                                                                   | n             |             | - Details        |           |     |       |      |          |          | - |
| Desig   |                                                                                      |               |             |                  |           |     |       |      |          |          | 4 |
| -       | of Joining                                                                           |               |             |                  |           |     |       |      |          |          |   |
| 1 car ( |                                                                                      |               |             |                  |           |     |       |      |          |          |   |
| Sr.     |                                                                                      |               |             | y(S), 3- Fair(F) |           |     | y Goo | d(VG | <u> </u> | <b>-</b> |   |
| 1       | Admission Proced                                                                     | dure          | ~           |                  |           | _   | G     | F    | S        | US       |   |
| 2       | Ambience                                                                             |               |             | -                |           | 1   | -     | -    | _        | -        |   |
| 3       | Infrastructure & L                                                                   | ab facilities |             |                  |           | 1   | V     |      |          |          |   |
| 4       | Faculty                                                                              |               |             |                  |           | V   |       |      | -        | $\vdash$ |   |
| 5       | Project Guidance                                                                     |               |             |                  |           | 1,  | V     |      |          |          |   |
| 6       | Quality of support                                                                   | t material    |             |                  |           | 1   | V     |      | -        |          |   |
| 7       | Training & Placem                                                                    | ent           |             |                  |           |     | V     |      |          |          |   |
| 8       | Library                                                                              |               |             |                  |           | 1/  |       |      |          |          |   |
| 9       | Canteen Facilities                                                                   |               |             |                  |           |     | V     |      |          |          |   |
| 10      | Hostel Facilities                                                                    |               |             |                  |           |     | 1     |      |          |          |   |
| 11      | Overall Rating of th                                                                 | ne University |             |                  |           | V   |       |      |          |          |   |
| 12      | Alumni Association                                                                   | / Network of  | Old Friends |                  |           |     |       |      |          |          |   |

#### **ALUMNI FEEDBACK FORM**

| your v          | all be thankful, if<br>aluable suggestio<br>us in improving<br>tment/University. | ns for further<br>g the quality | ·improven    | nent of the Depar  | rtment. Your v | aluable | e inpu   | its wi | ll be o  | f great |
|-----------------|----------------------------------------------------------------------------------|---------------------------------|--------------|--------------------|----------------|---------|----------|--------|----------|---------|
| Name            | of the Alumni                                                                    | Tange                           | ela B        | min Mis            | Phone no       | 76      | 09       | 722    | -17      | 6       |
| Depart          | ment                                                                             | Zoolo                           | 24           |                    | Email ID       | 76      | กหู่ใ    | tan    | 3ee      | las     |
| Progra          | mme                                                                              | M.se                            | 05           |                    |                |         |          |        | <i>U</i> |         |
| Batch           |                                                                                  | 2022.                           | 24           | Enrolment          | t No.          | 05-     | Zo       | 1-2    | -02      | 2:      |
|                 |                                                                                  |                                 |              | ofessional Details |                |         |          |        |          |         |
| Name            | of the Organization                                                              | n                               |              |                    |                |         |          |        |          |         |
| Design          | ation                                                                            |                                 |              |                    |                |         |          |        |          |         |
| Year o          | f Joining                                                                        |                                 |              |                    |                |         |          |        |          |         |
| criteria<br>Sr. |                                                                                  | factory(US), 2                  | 2- Satisfact | ory(S), 3- Fair(F  | ), 4- Good(G), | 5- Very | Good     | d(VG   | )<br>  s | US      |
| 1               | Admission Proce                                                                  | edure                           |              |                    |                | 1       |          |        |          | 00      |
| 2               | Ambience                                                                         |                                 |              |                    |                |         | V        |        |          |         |
| 3               | Infrastructure &                                                                 | Lab facilities                  |              |                    |                | V       |          |        |          |         |
| 4               | Faculty                                                                          |                                 |              |                    |                | \ \ \   |          |        |          |         |
| 5               | Project Guidance                                                                 |                                 |              |                    |                |         | /        |        |          |         |
| 6               | Quality of suppor                                                                | rt material                     | 101          |                    |                |         | V        | 7      |          |         |
| 7               | Training & Placer                                                                | nent                            |              |                    |                | 1       |          |        | ~        |         |
| 8               | Library                                                                          |                                 |              |                    |                | /       |          |        |          |         |
| 9               | Canteen Facilities                                                               | 5                               |              |                    |                |         |          |        | V        |         |
| 10              | Hostel Facilities                                                                |                                 |              |                    |                |         | <b>V</b> |        |          |         |
| 11              | Overall Rating of                                                                | the University                  |              |                    |                | V       |          |        |          |         |
| 12              | Alumni Associatio                                                                | on/ Network o                   | f Old Friend | ds                 |                |         |          | 7      |          |         |