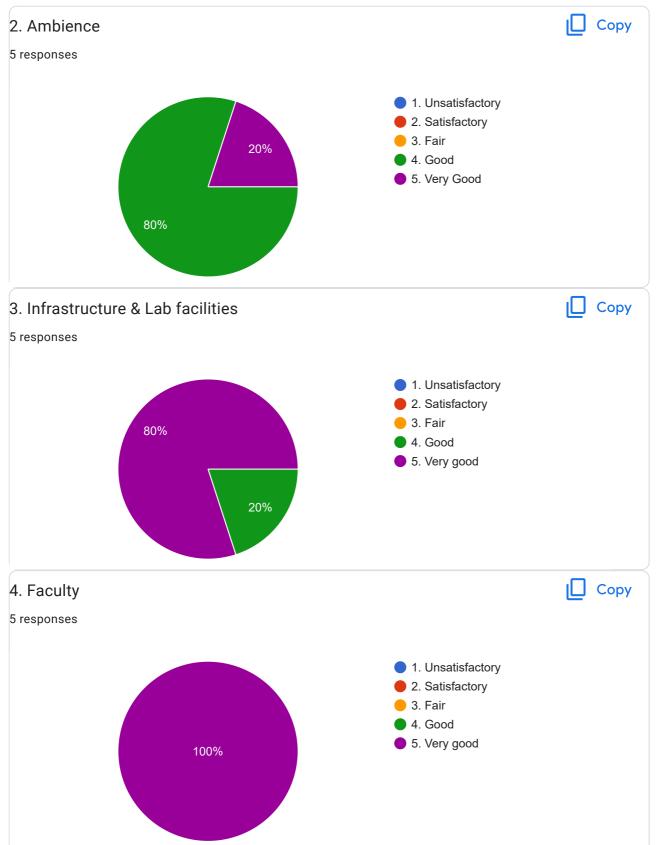

#### Dear Alumni,

Please give your overall academic assessment of the Department /University and rate us on the following criteria:

|     | 1-Unsatisfactory(US), 2- Satisfactory(S), 3- Fair(F). | , 4- Good(G), 5- Very | Goo | d(VG | ) |    |
|-----|-------------------------------------------------------|-----------------------|-----|------|---|----|
| Sr. | Details                                               | VG                    | G   | F    | S | US |
| 1   | Admission Procedure                                   |                       | 1   |      | 4 |    |
| 2   | Ambience                                              | V                     | 1   | P    |   | 1  |
| 3   | Infrastructure & Lab facilities                       |                       | -   |      | 1 | 1  |
| 4   | Faculty                                               |                       | V   | F    | 1 |    |
| 5   | Project Guidance                                      |                       | V   | F    |   |    |
| 6   | Quality of support material                           |                       | ~   | -    |   |    |
| 7   | Training & Placement                                  |                       |     | V    | - |    |
| 8   | Library                                               |                       | ~   | -    |   |    |
| 9   | Canteen Facilities                                    |                       | V   | -    |   |    |
| 10  | Hostel Facilities                                     |                       | V   | 1    |   |    |
| 11  | Overall Rating of the University                      |                       | V   |      |   |    |
| 12  | Alumni Association/ Network of Old Friends            |                       | V   |      |   |    |