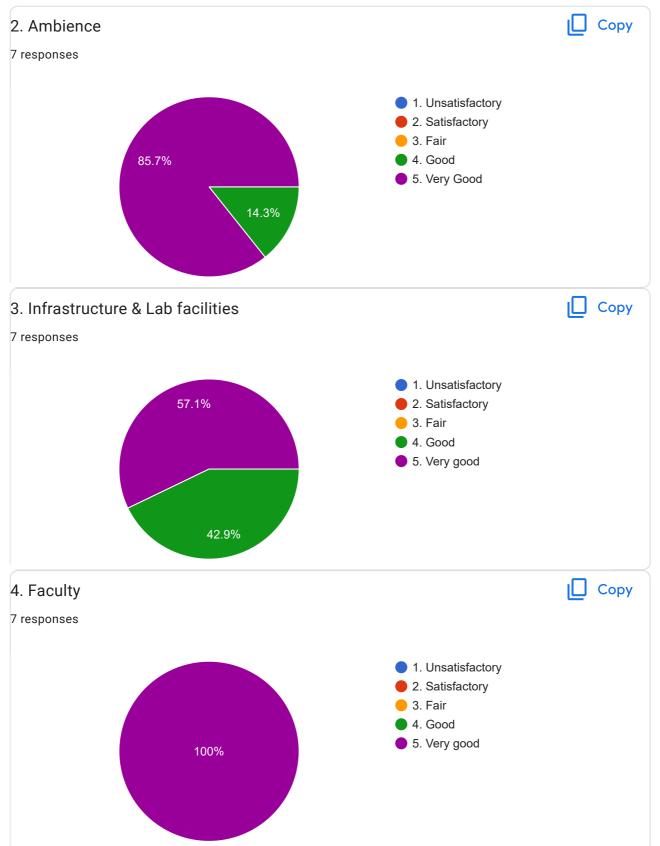

#### Dear Alumni,

Please give your overall academic assessment of the Department /University and rate us on the following criteria:

|     | 1-Unsatisfactory(US), 2- Satisfactory(S), 3- Fair(F). | , 4- Good(G), 5- Very | Goo | d(VG | ) |    |
|-----|-------------------------------------------------------|-----------------------|-----|------|---|----|
| Sr. | Details                                               | VG                    | G   | F    | S | US |
| 1   | Admission Procedure                                   |                       | 1   |      | 4 |    |
| 2   | Ambience                                              | V                     | 1   | P    |   | 1  |
| 3   | Infrastructure & Lab facilities                       |                       | -   |      | 1 | 1  |
| 4   | Faculty                                               |                       | V   | F    | 1 |    |
| 5   | Project Guidance                                      |                       | V   | F    |   |    |
| 6   | Quality of support material                           |                       | ~   | -    |   |    |
| 7   | Training & Placement                                  |                       |     | V    | - |    |
| 8   | Library                                               |                       | ~   | -    |   |    |
| 9   | Canteen Facilities                                    |                       | V   | -    |   |    |
| 10  | Hostel Facilities                                     |                       | V   | 1    |   |    |
| 11  | Overall Rating of the University                      |                       | V   |      |   |    |
| 12  | Alumni Association/ Network of Old Friends            |                       | V   |      |   |    |

#### Dear Alumni,

Please give your overall academic assessment of the Department /University and rate us on the following criteria:

| Sr. | Details                                    | VG | G   | F | S | US |
|-----|--------------------------------------------|----|-----|---|---|----|
| 1   | Admission Procedure                        |    | V   |   |   |    |
| 2   | Ambience                                   |    | 1   |   |   | -  |
| 3   | Infrastructure & Lab facilities            |    | ~   | - |   | 1  |
| 4   | Faculty                                    | V  |     |   |   | -  |
| 5   | Project Guidance                           |    | ~   |   |   | 1  |
| 6   | Quality of support material                |    | V   |   |   |    |
| 7   | Training & Placement                       |    |     | V |   |    |
| 8   | Library                                    |    |     |   |   |    |
| 9   | Canteen Facilities                         |    |     | V |   |    |
| 10  | Hostel Facilities                          |    |     | - |   |    |
| 11  | Overall Rating of the University           |    | . 1 | - |   |    |
| 12  | Alumni Association/ Network of Old Friends |    | P   | 1 |   |    |

#### Dear Alumni,

Please give your overall academic assessment of the Department /University and rate us on the following criteria:

|     | 1-Unsatisfactory(US), 2- Satisfactory(S), 3- Fair(F), 4- Good(G), 5- Very Good(VG) |    |   |   |   |    |  |
|-----|------------------------------------------------------------------------------------|----|---|---|---|----|--|
| Sr. | Details                                                                            | VG | G | F | S | US |  |
| 1   | Admission Procedure                                                                |    | V |   |   |    |  |
| 2   | Ambience                                                                           |    | V |   |   |    |  |
| 3   | Infrastructure & Lab facilities                                                    |    | V |   |   |    |  |
| 4   | Faculty                                                                            | V  |   |   |   |    |  |
| 5   | Project Guidance                                                                   | V  | - |   |   |    |  |
| 6   | Quality of support material                                                        |    | V |   |   |    |  |
| 7   | Training & Placement                                                               |    |   | V |   |    |  |
| 8   | Library                                                                            |    | V |   |   |    |  |
| 9   | Canteen Facilities                                                                 |    |   | V |   |    |  |
| 10  | Hostel Facilities                                                                  |    |   | V |   |    |  |
| 11  | Overall Rating of the University                                                   |    | V |   |   |    |  |
| 12  | Alumni Association/ Network of Old Friends                                         |    |   | V |   |    |  |

#### Dear Alumni,

Please give your overall academic assessment of the Department /University and rate us on the following criteria:

|     | 1-Unsatisfactory(US), 2- Satisfactory(S), 3- Fair(F), | VG | G  | F | S | US |
|-----|-------------------------------------------------------|----|----|---|---|----|
| Sr. | Details                                               |    | 1  |   |   |    |
| 1   | Admission Procedure                                   |    | V  | - | - | +  |
| 2   | Ambience                                              |    |    | - | - | +  |
| 3   | Infrastructure & Lab facilities                       |    | 2  | - | - | -  |
| 4   | Faculty                                               |    | 1  | - | - | -  |
| 5   | Project Guidance                                      | ~  | -  | - | - | -  |
| 6   | Quality of support material                           | V  |    | - | - | -  |
| 7   | Training & Placement                                  |    | ~  | - | - | +  |
| 8   | Library                                               | V  | 1  | - | - | +  |
| 9   | Canteen Facilities                                    |    | 1  | - | - | +  |
| 10  | Hostel Facilities                                     | V  | 1  | - | + | -  |
| 11  | Overall Rating of the University                      | ~  | 1  | - | - | _  |
| 12  | Alumni Association/ Network of Old Friends            |    | 1- |   |   |    |

#### Dear Alumni,

Year of Joining

Please give your overall academic assessment of the Department /University and rate us on the following criteria:

| Sr. | Details                                    | VG | G  | F | S  | US |
|-----|--------------------------------------------|----|----|---|----|----|
|     | Admission Procedure                        | 1  |    |   |    |    |
| 2   | Ambience                                   |    | V  |   |    |    |
| 3   | Infrastructure & Lab facilities            |    | ~  |   |    |    |
| 4   | Faculty                                    |    | V  |   |    |    |
| 5   | Project Guidance                           | ~  |    |   |    | 1  |
| 6   | Quality of support material                |    | ~  |   |    | 1  |
| 7   | Training & Placement                       | V  |    |   | -  |    |
| 8   | Library                                    | V  |    |   |    | +  |
| 9   | Canteen Facilities                         |    | ~  | - | -  | +- |
| 10  | Hostel Facilities                          |    | ~  | - | 1  | +  |
| 11  | Overall Rating of the University           |    | 2  | - | 1- | +  |
| 12  | Alumni Association/ Network of Old Friends |    | 1. |   | -  |    |

#### Dear Alumni,

Please give your overall academic assessment of the Department /University and rate us on the following criteria:

| Sr. | 1-Unsatisfactory(US), 2- Satisfactory(S), 3- Fair(F),<br>Details | VG | G  | F | S | US |
|-----|------------------------------------------------------------------|----|----|---|---|----|
| 51. | Admission Procedure                                              |    |    | V |   |    |
| 2   | Ambience                                                         |    | ~  |   |   |    |
| 3   | Infrastructure & Lab facilities                                  |    | V  |   |   |    |
| 4   | Faculty                                                          | 1  |    |   |   |    |
| 5   | Project Guidance                                                 |    | ~  |   |   |    |
| 6   | Quality of support material                                      | V  |    |   |   |    |
| 7   | Training & Placement                                             |    | ~  |   |   |    |
| 8   | Library                                                          |    | 1  |   |   |    |
| 9   | Canteen Facilities                                               |    | ~  |   | - | -  |
| 10  | Hostel Facilities                                                | V  | 1  |   |   |    |
| 11  | Overall Rating of the University                                 |    | 10 | 1 |   |    |
| 12  | Alumni Association/ Network of Old Friends                       |    | 14 | 1 |   |    |