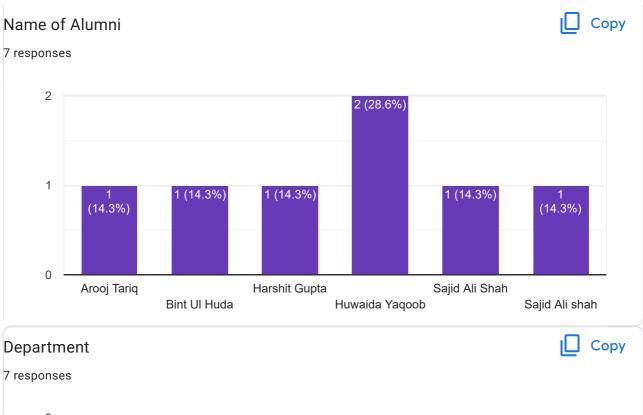

| Satisfactory |             |          | G), 5- Very<br>VG | Good | l(VG | )    |       |

# Suggestions: Relevance of curriculum in your Job:

Need any change in curriculum and syllabi?

Improvements in teaching and learning Process:

Any other suggestion

ena Name and Signature

# Scanned with CamScanned

# Internal Quality Assurance Cell, Baba Ghulam Shah Badshah University, Rajouri (J&K)-185234. Department of Biotechnology Alumni feedback form.

7 responses

**Publish analytics** 

Alumni Details



# 8 7 (100%) 4 1 2 1 0 Department of Biotechnology



| Phone number                        |        |
|-------------------------------------|--------|
| 0 responses                         |        |
| No responses yet for this question. |        |
| Email ID                            |        |
| 0 responses                         |        |
| No responses yet for this question. |        |
| Professional Details                |        |
| Name of Organization                |        |
| 0 responses                         |        |
| No responses yet for this question. |        |
| Designation                         |        |
| 0 responses                         |        |
| No responses yet for this question. |        |
| Year of joining                     |        |
| 0 respo