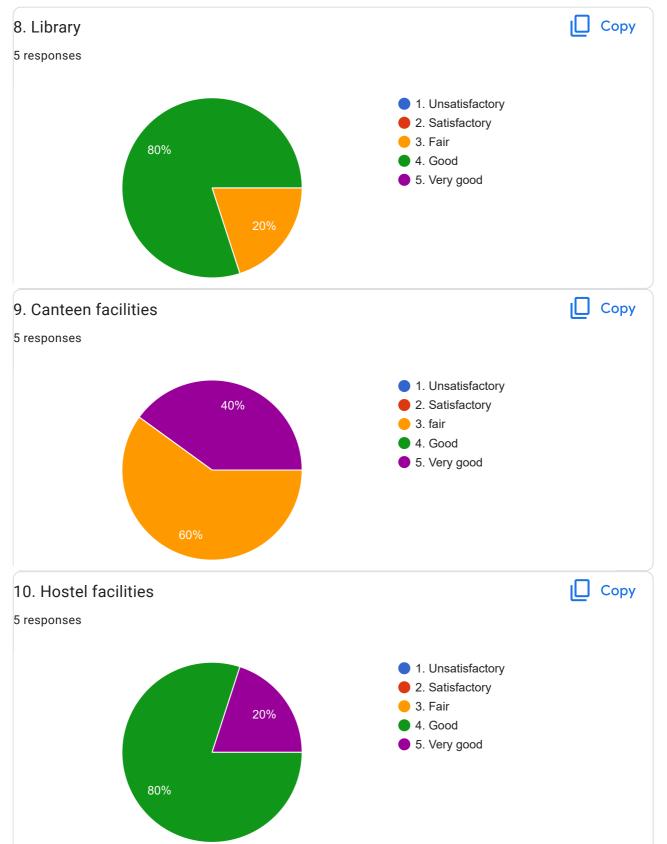

#### Dear Alumni,

Please give your overall academic assessment of the Department /University and rate us on the following criteria:

|     | 1-Unsatisfactory(US), 2- Satisfactory(S), 3- Fair(F). | , 4- Good(G), 5- Very | Goo | d(VG | ) |    |
|-----|-------------------------------------------------------|-----------------------|-----|------|---|----|
| Sr. | Details                                               | VG                    | G   | F    | S | US |
| 1   | Admission Procedure                                   |                       | 1   |      | 4 |    |
| 2   | Ambience                                              | V                     | 1   | P    |   | 1  |
| 3   | Infrastructure & Lab facilities                       |                       | -   |      | 1 | 1  |
| 4   | Faculty                                               |                       | V   | F    | 1 |    |
| 5   | Project Guidance                                      |                       | V   | F    |   |    |
| 6   | Quality of support material                           |                       | ~   | -    |   |    |
| 7   | Training & Placement                                  |                       |     | V    | - |    |
| 8   | Library                                               |                       | ~   | -    |   |    |
| 9   | Canteen Facilities                                    |                       | V   | -    |   |    |
| 10  | Hostel Facilities                                     |                       | V   | 1    |   |    |
| 11  | Overall Rating of the University                      |                       | V   |      |   |    |
| 12  | Alumni Association/ Network of Old Friends            |                       | V   |      |   |    |