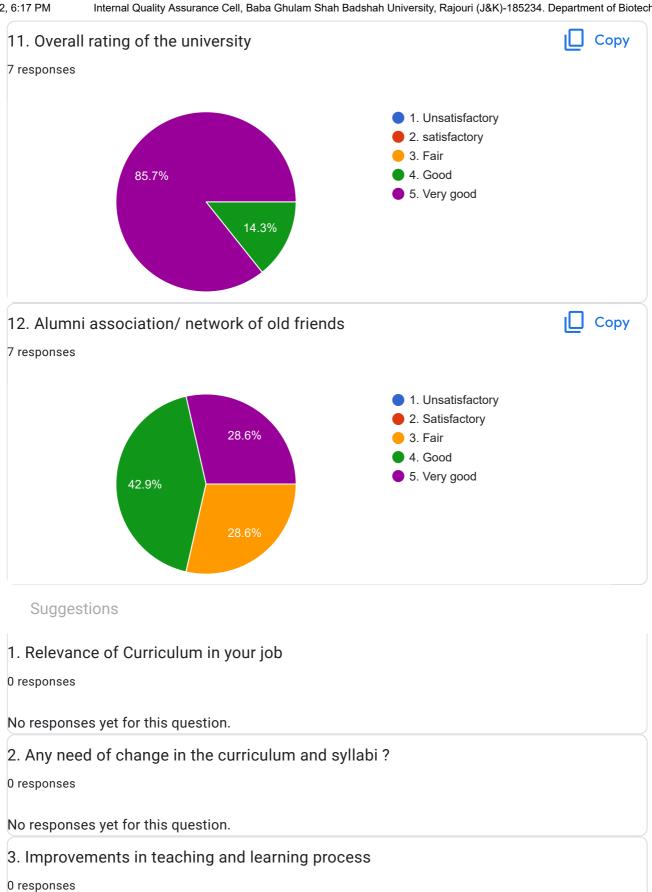

| Depa  | rtment 20hd                                                            | Mustaja                      | Phone no   |       |     |     |         |
|-------|------------------------------------------------------------------------|------------------------------|------------|-------|-----|-----|---------|
|       | amme                                                                   | Austaja<br>Ne Sciences.<br>A | Email      | ID di |     |     |         |
| Batch | M.C                                                                    | - A                          | <i>)</i> . | 1     |     |     |         |
| Baren | 2015                                                                   | Enr                          | olment No. | 05-1  | Mes | 201 | E       |
|       |                                                                        | Professional I               | Details    |       | 100 | 201 | 2       |
| Name  | of the Organization                                                    | Busi                         |            |       |     |     |         |
| Desig | nation                                                                 | 5436                         | 1485       |       |     |     |         |
| Year  | of Joining                                                             | 2.01                         | 2          |       |     |     |         |
|       | Numni,                                                                 | 2010                         | 7          |       |     |     |         |
| Sr.   | give your overall academic a<br>a:<br>I-Unsatisfactory(US),<br>Details |                              |            |       |     |     | onowing |
| 1     | Admission Procedure                                                    |                              |            | VG    | GI  |     | US      |
| 2     | Ambience                                                               |                              |            | V     |     |     |         |
| 3     | Infrastructure & Lab facilities                                        |                              |            |       | V   |     |         |
| 4     | Faculty                                                                |                              |            |       |     |     |         |
| 5     | Project Guidance                                                       |                              |            | V     |     | _   |         |
| 6     | Quality of support material                                            |                              |            |       |     |     |         |
| 7     | Training & Placement                                                   |                              |            |       |     | +   |         |
| 8     | Library                                                                |                              |            |       | 1   | -   |         |
| 9     | Canteen Facilities                                                     |                              |            |       | V   |     | _       |
| 10    | Hostel Facilities                                                      |                              |            | V     |     |     |         |
| 11    | <b>Overall Rating of the Universi</b>                                  | ty                           |            |       | 1   |     |         |

12 Alumni Association/ Network of Old Friends

| Suggestions:                                                                                                                                                                                                                                                                                                                                                                                                                                                                                                                                                                                                                                                                                                                                                                                                                                                                                                                                                                                                                                                                                                                                                                                                                                                                                                                                                                                                                                                                                                                                                                                                                                                                                                                                                                                                                                                                                                                                                                                                                                                                                                                    |
|---------------------------------------------------------------------------------------------------------------------------------------------------------------------------------------------------------------------------------------------------------------------------------------------------------------------------------------------------------------------------------------------------------------------------------------------------------------------------------------------------------------------------------------------------------------------------------------------------------------------------------------------------------------------------------------------------------------------------------------------------------------------------------------------------------------------------------------------------------------------------------------------------------------------------------------------------------------------------------------------------------------------------------------------------------------------------------------------------------------------------------------------------------------------------------------------------------------------------------------------------------------------------------------------------------------------------------------------------------------------------------------------------------------------------------------------------------------------------------------------------------------------------------------------------------------------------------------------------------------------------------------------------------------------------------------------------------------------------------------------------------------------------------------------------------------------------------------------------------------------------------------------------------------------------------------------------------------------------------------------------------------------------------------------------------------------------------------------------------------------------------|
| Belevance of evening to the state of the sta  |
| Relevance of curriculum in your job:                                                                                                                                                                                                                                                                                                                                                                                                                                                                                                                                                                                                                                                                                                                                                                                                                                                                                                                                                                                                                                                                                                                                                                                                                                                                                                                                                                                                                                                                                                                                                                                                                                                                                                                                                                                                                                                                                                                                                                                                                                                                                            |
| Yes .                                                                                                                                                                                                                                                                                                                                                                                                                                                                                                                                                                                                                                                                                                                                                                                                                                                                                                                                                                                                                                                                                                                                                                                                                                                                                                                                                                                                                                                                                                                                                                                                                                                                                                                                                                                                                                                                                                                                                                                                                                                                                                                           |
|                                                                                                                                                                                                                                                                                                                                                                                                                                                                                                                                                                                                                                                                                                                                                                                                                                                                                                                                                                                                                                                                                                                                                                                                                                                                                                                                                                                                                                                                                                                                                                                                                                                                                                                                                                                                                                                                                                                                                                                                                                                                                                                                 |
|                                                                                                                                                                                                                                                                                                                                                                                                                                                                                                                                                                                                                                                                                                                                                                                                                                                                                                                                                                                                                                                                                                                                                                                                                                                                                                                                                                                                                                                                                                                                                                                                                                                                                                                                                                                                                                                                                                                                                                                                                                                                                                                                 |
|                                                                                                                                                                                                                                                                                                                                                                                                                                                                                                                                                                                                                                                                                                                                                                                                                                                                                                                                                                                                                                                                                                                                                                                                                                                                                                                                                                                                                                                                                                                                                                                                                                                                                                                                                                                                                                                                                                                                                                                                                                                                                                                                 |
|                                                                                                                                                                                                                                                                                                                                                                                                                                                                                                                                                                                                                                                                                                                                                                                                                                                                                                                                                                                                                                                                                                                                                                                                                                                                                                                                                                                                                                                                                                                                                                                                                                                                                                                                                                                                                                                                                                                                                                                                                                                                                                                                 |
| Nord and the second seco |
| Need any change in curriculum and syllabi?                                                                                                                                                                                                                                                                                                                                                                                                                                                                                                                                                                                                                                                                                                                                                                                                                                                                                                                                                                                                                                                                                                                                                                                                                                                                                                                                                                                                                                                                                                                                                                                                                                                                                                                                                                                                                                                                                                                                                                                                                                                                                      |
| Accounting and Communication                                                                                                                                                                                                                                                                                                                                                                                                                                                                                                                                                                                                                                                                                                                                                                                                                                                                                                                                                                                                                                                                                                                                                                                                                                                                                                                                                                                                                                                                                                                                                                                                                                                                                                                                                                                                                                                                                                                                                                                                                                                                                                    |
| Accounting and Communication Courses                                                                                                                                                                                                                                                                                                                                                                                                                                                                                                                                                                                                                                                                                                                                                                                                                                                                                                                                                                                                                                                                                                                                                                                                                                                                                                                                                                                                                                                                                                                                                                                                                                                                                                                                                                                                                                                                                                                                                                                                                                                                                            |
|                                                                                                                                                                                                                                                                                                                                                                                                                                                                                                                                                                                                                                                                                                                                                                                                                                                                                                                                                                                                                                                                                                                                                                                                                                                                                                                                                                                                                                                                                                                                                                                                                                                                                                                                                                                                                                                                                                                                                                                                                                                                                                                                 |
|                                                                                                                                                                                                                                                                                                                                                                                                                                                                                                                                                                                                                                                                                                                                                                                                                                                                                                                                                                                                                                                                                                                                                                                                                                                                                                                                                                                                                                                                                                                                                                                                                                                                                                                                                                                                                                                                                                                                                                                                                                                                                                                                 |
|                                                                                                                                                                                                                                                                                                                                                                                                                                                                                                                                                                                                                                                                                                                                                                                                                                                                                                                                                                                                                                                                                                                                                                                                                                                                                                                                                                                                                                                                                                                                                                                                                                                                                                                                                                                                                                                                                                                                                                                                                                                                                                                                 |
|                                                                                                                                                                                                                                                                                                                                                                                                                                                                                                                                                                                                                                                                                                                                                                                                                                                                                                                                                                                                                                                                                                                                                                                                                                                                                                                                                                                                                                                                                                                                                                                                                                                                                                                                                                                                                                                                                                                                                                                                                                                                                                                                 |
| Improvements in teaching and learning Process:                                                                                                                                                                                                                                                                                                                                                                                                                                                                                                                                                                                                                                                                                                                                                                                                                                                                                                                                                                                                                                                                                                                                                                                                                                                                                                                                                                                                                                                                                                                                                                                                                                                                                                                                                                                                                                                                                                                                                                                                                                                                                  |
|                                                                                                                                                                                                                                                                                                                                                                                                                                                                                                                                                                                                                                                                                                                                                                                                                                                                                                                                                                                                                                                                                                                                                                                                                                                                                                                                                                                                                                                                                                                                                                                                                                                                                                                                                                                                                                                                                                                                                                                                                                                                                                                                 |
| NIL.                                                                                                                                                                                                                                                                                                                                                                                                                                                                                                                                                                                                                                                                                                                                                                                                                                                                                                                                                                                                                                                                                                                                                                                                                                                                                                                                                                                                                                                                                                                                                                                                                                                                                                                                                                                                                                                                                                                                                                                                                                                                                                                            |
|                                                                                                                                                                                                                                                                                                                                                                                                                                                                                                                                                                                                                                                                                                                                                                                                                                                                                                                                                                                                                                                                                                                                                                                                                                                                                                                                                                                                                                                                                                                                                                                                                                                                                                                                                                                                                                                                                                                                                                                                                                                                                                                                 |
|                                                                                                                                                                                                                                                                                                                                                                                                                                                                                                                                                                                                                                                                                                                                                                                                                                                                                                                                                                                                                                                                                                                                                                                                                                                                                                                                                                                                                                                                                                                                                                                                                                                                                                                                                                                                                                                                                                                                                                                                                                                                                                                                 |
|                                                                                                                                                                                                                                                                                                                                                                                                                                                                                                                                                                                                                                                                                                                                                                                                                                                                                                                                                                                                                                                                                                                                                                                                                                                                                                                                                                                                                                                                                                                                                                                                                                                                                                                                                                                                                                                                                                                                                                                                                                                                                                                                 |
|                                                                                                                                                                                                                                                                                                                                                                                                                                                                                                                                                                                                                                                                                                                                                                                                                                                                                                                                                                                                                                                                                                                                                                                                                                                                                                                                                                                                                                                                                                                                                                                                                                                                                                                                                                                                                                                                                                                                                                                                                                                                                                                                 |
| Any other suggestionV                                                                                                                                                                                                                                                                                                                                                                                                                                                                                                                                                                                                                                                                                                                                                                                                                                                                                                                                                                                                                                                                                                                                                                                                                                                                                                                                                                                                                                                                                                                                                                                                                                                                                                                                                                                                                                                                                                                                                                                                                                                                                                           |
|                                                                                                                                                                                                                                                                                                                                                                                                                                                                                                                                                                                                                                                                                                                                                                                                                                                                                                                                                                                                                                                                                                                                                                                                                                                                                                                                                                                                                                                                                                                                                                                                                                                                                                                                                                                                                                                                                                                                                                                                                                                                                                                                 |
|                                                                                                                                                                                                                                                                                                                                                                                                                                                                                                                                                                                                                                                                                                                                                                                                                                                                                                                                                                                                                                                                                                                                                                                                                                                                                                                                                                                                                                                                                                                                                                                                                                                                                                                                                                                                                                                                                                                                                                                                                                                                                                                                 |
|                                                                                                                                                                                                                                                                                                                                                                                                                                                                                                                                                                                                                                                                                                                                                                                                                                                                                                                                                                                                                                                                                                                                                                                                                                                                                                                                                                                                                                                                                                                                                                                                                                                                                                                                                                                                                                                                                                                                                                                                                                                                                                                                 |