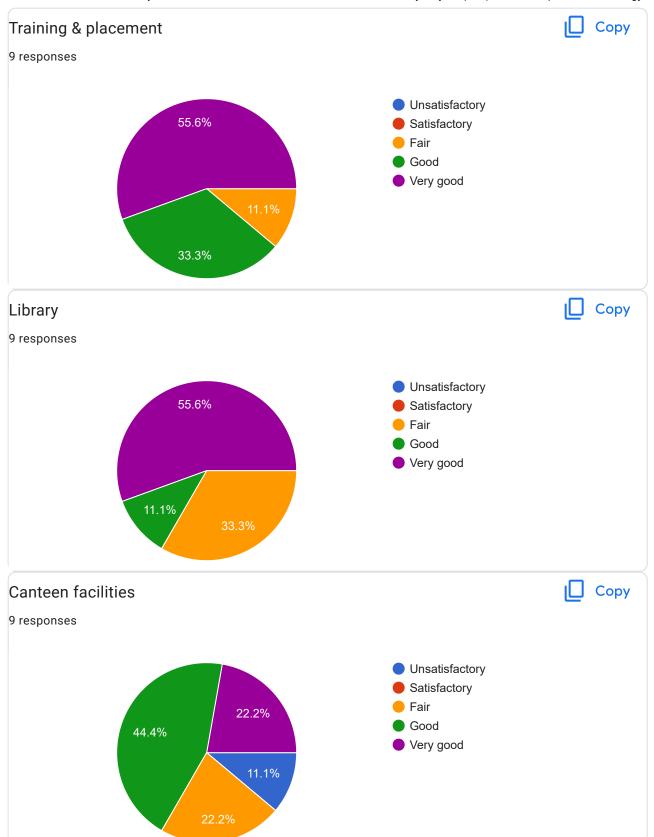

| Depa  | rtment 20hd                                                            | Mustaja                      | Phone no   |       |     |     |         |
|-------|------------------------------------------------------------------------|------------------------------|------------|-------|-----|-----|---------|
|       | amme                                                                   | Austaja<br>Ne Sciences.<br>A | Email      | ID di |     |     |         |
| Batch | M.C                                                                    | - A                          | <i>)</i> . | 1     |     |     |         |
| Baren | 2015                                                                   | Enr                          | olment No. | 05-1  | Mes | 201 | E       |
|       |                                                                        | Professional I               | Details    |       | 100 | 201 | 2       |
| Name  | of the Organization                                                    | Busi                         |            |       |     |     |         |
| Desig | nation                                                                 | 5436                         | 1485       |       |     |     |         |
| Year  | of Joining                                                             | 2.01                         | 2          |       |     |     |         |
|       | Numni,                                                                 | 2010                         | 7          |       |     |     |         |
| Sr.   | give your overall academic a<br>a:<br>I-Unsatisfactory(US),<br>Details |                              |            |       |     |     | onowing |
| 1     | Admission Procedure                                                    |                              |            | VG    | GI  |     | US      |
| 2     | Ambience                                                               |                              |            | V     |     |     |         |
| 3     | Infrastructure & Lab facilities                                        |                              |            |       | V   |     |         |
| 4     | Faculty                                                                |                              |            |       |     |     |         |
| 5     | Project Guidance                                                       |                              |            | V     |     | _   |         |
| 6     | Quality of support material                                            |                              |            |       |     |     |         |
| 7     | Training & Placement                                                   |                              |            |       |     | +   |         |
| 8     | Library                                                                |                              |            |       | 1   | -   |         |
| 9     | Canteen Facilities                                                     |                              |            |       | V   |     | _       |
| 10    | Hostel Facilities                                                      |                              |            | V     |     |     |         |
| 11    | <b>Overall Rating of the Universi</b>                                  | ty                           |            |       | 1   |     |         |

#### Dear Alumni,

Please give your overall academic assessment of the Department /University and rate us on the following criteria:

|     | 1-Unsatisfactory(US), 2- Satisfactory(S), 3- Fair(F). | , 4- Good(G), 5- Very | Goo | d(VG | ) |    |
|-----|-------------------------------------------------------|-----------------------|-----|------|---|----|
| Sr. | Details                                               | VG                    | G   | F    | S | US |
| 1   | Admission Procedure                                   |                       | 1   |      | 4 |    |
| 2   | Ambience                                              | V                     | 1   | P    |   | 1  |
| 3   | Infrastructure & Lab facilities                       |                       | -   |      | 1 | 1  |
| 4   | Faculty                                               |                       | V   | F    | 1 |    |
| 5   | Project Guidance                                      |                       | V   | F    |   |    |
| 6   | Quality of support material                           |                       | ~   | -    |   |    |
| 7   | Training & Placement                                  |                       |     | V    | - |    |
| 8   | Library                                               |                       | ~   | -    |   |    |
| 9   | Canteen Facilities                                    |                       | V   | -    |   |    |
| 10  | Hostel Facilities                                     |                       | V   | 1    |   |    |
| 11  | Overall Rating of the University                      |                       | V   |      |   |    |
| 12  | Alumni Association/ Network of Old Friends            |                       | V   |      |   |    |

#### Dear Alumni,

Please give your overall academic assessment of the Department /University and rate us on the following criteria:

| Sr. | Details                                    | VG | G   | F | S | US |
|-----|--------------------------------------------|----|-----|---|---|----|
| 1   | Admission Procedure                        |    | V   |   |   |    |
| 2   | Ambience                                   |    | 1   |   |   | -  |
| 3   | Infrastructure & Lab facilities            |    | ~   | - |   | 1  |
| 4   | Faculty                                    | V  |     |   |   | -  |
| 5   | Project Guidance                           |    | ~   |   |   | 1  |
| 6   | Quality of support material                |    | V   |   |   |    |
| 7   | Training & Placement                       |    |     | V |   |    |
| 8   | Library                                    |    |     |   |   |    |
| 9   | Canteen Facilities                         |    |     | V |   |    |
| 10  | Hostel Facilities                          |    |     | - |   |    |
| 11  | Overall Rating of the University           |    | . 1 | - |   |    |
| 12  | Alumni Association/ Network of Old Friends |    | P   | 1 |   |    |

#### Dear Alumni,

Please give your overall academic assessment of the Department /University and rate us on the following criteria:

|     | 1-Unsatisfactory(US), 2- Satisfactory(S), 3- Fair(F), 4- Good(G), 5- Very Good(VG) |    |   |   |   |    |  |
|-----|------------------------------------------------------------------------------------|----|---|---|---|----|--|
| Sr. | Details                                                                            | VG | G | F | S | US |  |
| 1   | Admission Procedure                                                                |    | V |   |   |    |  |
| 2   | Ambience                                                                           |    | V |   |   |    |  |
| 3   | Infrastructure & Lab facilities                                                    |    | V |   |   |    |  |
| 4   | Faculty                                                                            | V  |   |   |   |    |  |
| 5   | Project Guidance                                                                   | V  | - |   |   |    |  |
| 6   | Quality of support material                                                        |    | V |   |   |    |  |
| 7   | Training & Placement                                                               |    |   | V |   |    |  |
| 8   | Library                                                                            |    | V |   |   |    |  |
| 9   | Canteen Facilities                                                                 |    |   | V |   |    |  |
| 10  | Hostel Facilities                                                                  |    |   | V |   |    |  |
| 11  | Overall Rating of the University                                                   |    | V |   |   |    |  |
| 12  | Alumni Association/ Network of Old Friends                                         |    |   | V |   |    |  |