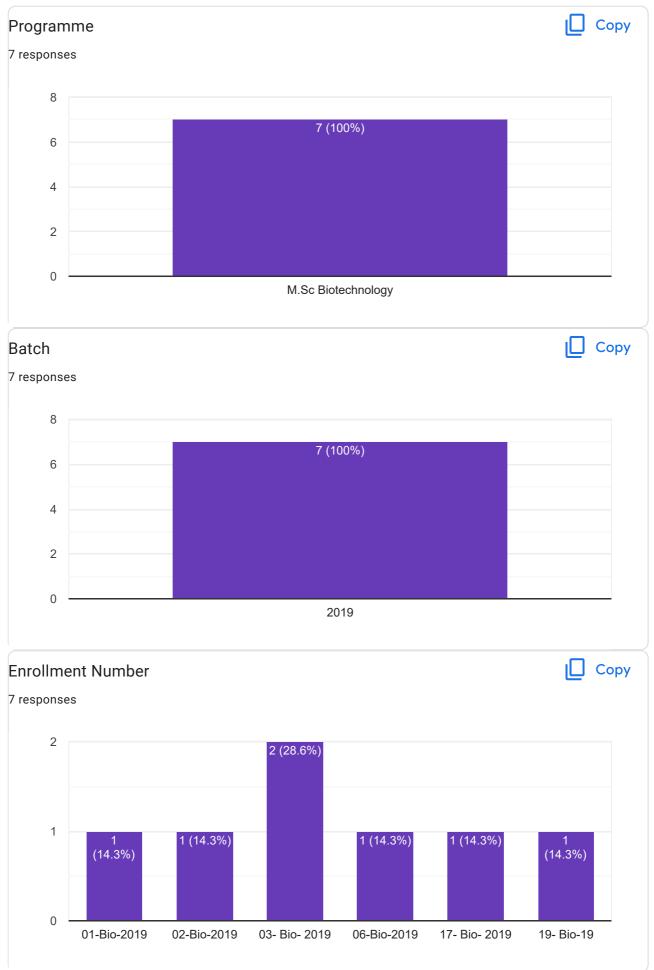

| Satisfactory |             |          | G), 5- Very<br>VG | Good | l(VG | )    |       |

# Suggestions: Relevance of curriculum in your Job:

Need any change in curriculum and syllabi?

Improvements in teaching and learning Process:

Any other suggestion

ena Name and Signature

# Scanned with CamScanned

# Internal Quality Assurance Cell, Baba Ghulam Shah Badshah University, Rajouri (J&K)-185234. Department of Biotechnology Alumni feedback form.

7 responses

**Publish analytics** 

Alumni Details



# 8 7 (100%) 4 1 2 1 0 Department of Biotechnology



| Phone number                        |        |
|-------------------------------------|--------|
| 0 responses                         |        |
| No responses yet for this question. |        |
| Email ID                            |        |
| 0 responses                         |        |
| No responses yet for this question. |        |
| Professional Details                |        |
| Name of Organization                |        |
| 0 responses                         |        |
| No responses yet for this question. |        |
| Designation                         |        |
| 0 responses                         |        |
| No responses yet for this question. |        |
| Year of joining                     |        |
| 0 responses                         |        |
| No responses