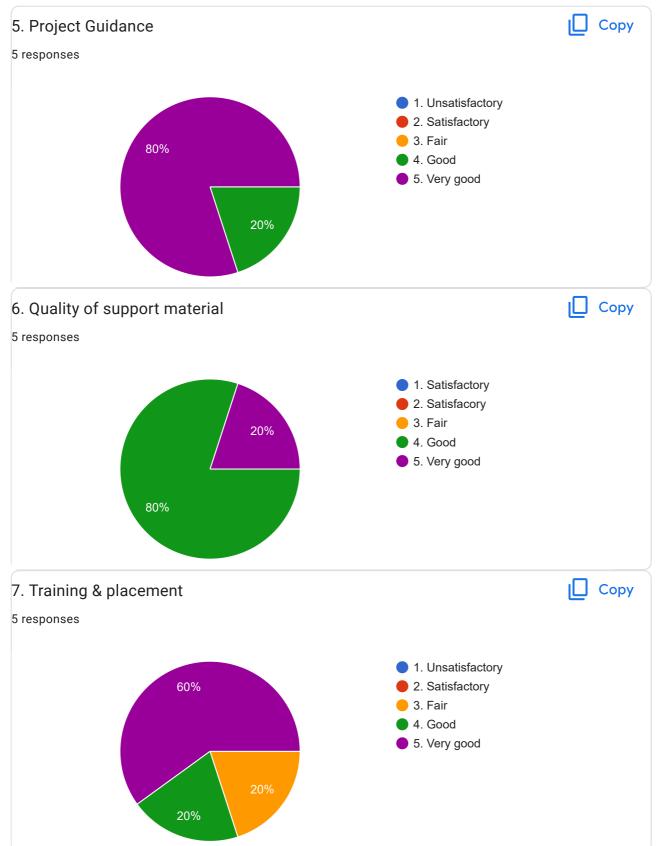

#### Dear Alumni,

Please give your overall academic assessment of the Department /University and rate us on the following criteria:

|     | 1-Unsatisfactory(US), 2- Satisfactory(S), 3- Fair(F). | , 4- Good(G), 5- Very | Goo | d(VG | ) |    |
|-----|-------------------------------------------------------|-----------------------|-----|------|---|----|
| Sr. | Details                                               | VG                    | G   | F    | S | US |
| 1   | Admission Procedure                                   |                       | 1   |      | 4 |    |
| 2   | Ambience                                              | V                     | 1   | P    |   | 1  |
| 3   | Infrastructure & Lab facilities                       |                       | -   |      | 1 | 1  |
| 4   | Faculty                                               |                       | V   | F    | 1 |    |
| 5   | Project Guidance                                      |                       | V   | F    |   |    |
| 6   | Quality of support material                           |                       | ~   | -    |   |    |
| 7   | Training & Placement                                  |                       |     | V    | - |    |
| 8   | Library                                               |                       | ~   | -    |   |    |
| 9   | Canteen Facilities                                    |                       | V   | -    |   |    |
| 10  | Hostel Facilities                                     |                       | V   | 1    |   |    |
| 11  | Overall Rating of the University                      |                       | V   |      |   |    |
| 12  | Alumni Association/ Network of Old Friends            |                       | V   |      |   |    |