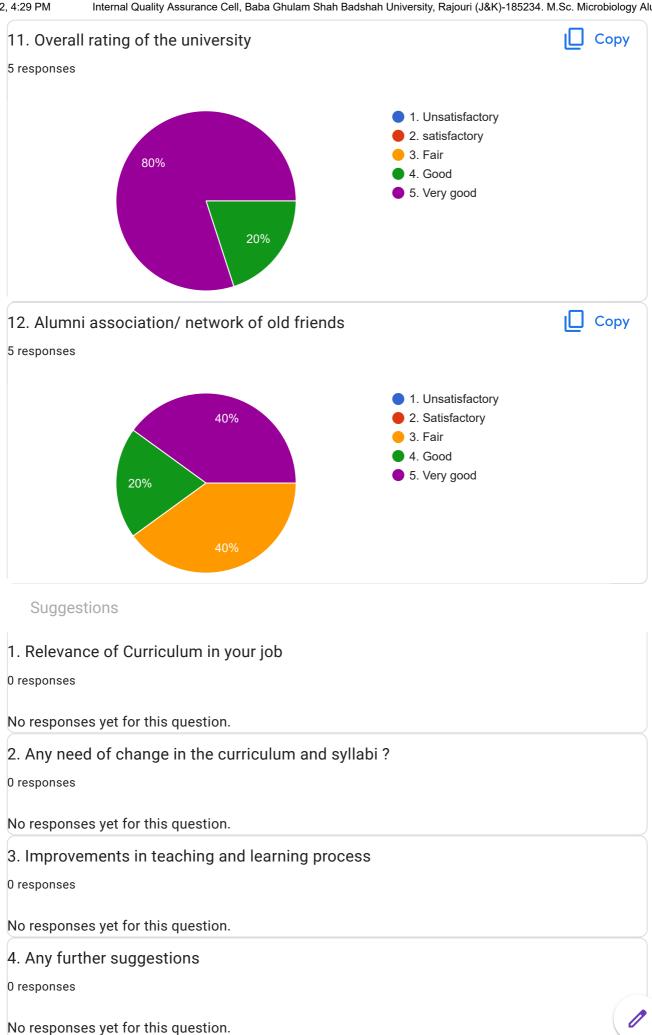

| Depa  | rtment 20hd                                                            | Mustaja                      | Phone no   |       |     |     |         |
|-------|------------------------------------------------------------------------|------------------------------|------------|-------|-----|-----|---------|
|       | amme                                                                   | Austaja<br>Ne Sciences.<br>A | Email      | ID di |     |     |         |
| Batch | M.C                                                                    | - A                          | <i>)</i> . | 1     |     |     |         |
| Baren | 2015                                                                   | Enr                          | olment No. | 05-1  | Mes | 201 | E       |
|       |                                                                        | Professional I               | Details    |       | 100 | 201 | 2       |
| Name  | of the Organization                                                    | Busi                         |            |       |     |     |         |
| Desig | nation                                                                 | 5436                         | 1485       |       |     |     |         |
| Year  | of Joining                                                             | 2.01                         | 2          |       |     |     |         |
|       | Numni,                                                                 | 2010                         | 7          |       |     |     |         |
| Sr.   | give your overall academic a<br>a:<br>I-Unsatisfactory(US),<br>Details |                              |            |       |     |     | onowing |
| 1     | Admission Procedure                                                    |                              |            | VG    | GI  |     | US      |
| 2     | Ambience                                                               |                              |            | V     |     |     |         |
| 3     | Infrastructure & Lab facilities                                        |                              |            |       | V   |     |         |
| 4     | Faculty                                                                |                              |            |       |     |     |         |
| 5     | Project Guidance                                                       |                              |            | V     |     | _   |         |
| 6     | Quality of support material                                            |                              |            |       |     |     |         |
| 7     | Training & Placement                                                   |                              |            |       |     | +   |         |
| 8     | Library                                                                |                              |            |       | 1   | -   |         |
| 9     | Canteen Facilities                                                     |                              |            |       | V   |     | _       |
| 10    | Hostel Facilities                                                      |                              |            | V     |     |     |         |
| 11    | <b>Overall Rating of the Universi</b>                                  | ty                           |            |       | 1   |     |         |

#### Dear Alumni,

Please give your overall academic assessment of the Department /University and rate us on the following criteria:

|     | 1-Unsatisfactory(US), 2- Satisfactory(S), 3- Fair(F). | , 4- Good(G), 5- Very | Goo | d(VG | ) |    |
|-----|-------------------------------------------------------|-----------------------|-----|------|---|----|
| Sr. | Details                                               | VG                    | G   | F    | S | US |
| 1   | Admission Procedure                                   |                       | 1   |      | 4 |    |
| 2   | Ambience                                              | V                     | 1   | P    |   | 1  |
| 3   | Infrastructure & Lab facilities                       |                       | -   |      | 1 | 1  |
| 4   | Faculty                                               |                       | V   | F    | 1 |    |
| 5   | Project Guidance                                      |                       | V   | F    |   |    |
| 6   | Quality of support material                           |                       | ~   | -    |   |    |
| 7   | Training & Placement                                  |                       |     | V    | - |    |
| 8   | Library                                               |                       | ~   | -    |   |    |
| 9   | Canteen Facilities                                    |                       | V   | -    |   |    |
| 10  | Hostel Facilities                                     |                       | V   | 1    |   |    |
| 11  | Overall Rating of the University                      |                       | V   |      |   |    |
| 12  | Alumni Association/ Network of Old Friends            |                       | V   |      |   |    |

#### Dear Alumni,

Please give your overall academic assessment of the Department /University and rate us on the following criteria:

| Sr. | Details                                    | VG | G   | F | S | US |
|-----|--------------------------------------------|----|-----|---|---|----|
| 1   | Admission Procedure                        |    | V   |   |   |    |
| 2   | Ambience                                   |    | 1   |   |   | -  |
| 3   | Infrastructure & Lab facilities            |    | ~   | - |   | 1  |
| 4   | Faculty                                    | V  |     |   |   | -  |
| 5   | Project Guidance                           |    | ~   |   |   | 1  |
| 6   | Quality of support material                |    | V   |   |   |    |
| 7   | Training & Placement                       |    |     | V |   |    |
| 8   | Library                                    |    |     |   |   |    |
| 9   | Canteen Facilities                         |    |     | V |   |    |
| 10  | Hostel Facilities                          |    |     | - |   |    |
| 11  | Overall Rating of the University           |    | . 1 | - |   |    |
| 12  | Alumni Association/ Network of Old Friends |    | P   | 1 |   |    |

#### Dear Alumni,

Please give your overall academic assessment of the Department /University and rate us on the following criteria:

|     | 1-Unsatisfactory(US), 2- Satisfactory(S), 3- Fair(F), 4- Good(G), 5- Very Good(VG) |    |   |   |   |    |  |
|-----|------------------------------------------------------------------------------------|----|---|---|---|----|--|
| Sr. | Details                                                                            | VG | G | F | S | US |  |
| 1   | Admission Procedure                                                                |    | V |   |   |    |  |
| 2   | Ambience                                                                           |    | V |   |   |    |  |
| 3   | Infrastructure & Lab facilities                                                    |    | V |   |   |    |  |
| 4   | Faculty                                                                            | V  |   |   |   |    |  |
| 5   | Project Guidance                                                                   | V  | - |   |   |    |  |
| 6   | Quality of support material                                                        |    | V |   |   |    |  |
| 7   | Training & Placement                                                               |    |   | V |   |    |  |
| 8   | Library                                                                            |    | V |   |   |    |  |
| 9   | Canteen Facilities                                                                 |    |   | V |   |    |  |
| 10  | Hostel Facilities                                                                  |    |   | V |   |    |  |
| 11  | Overall Rating of the University                                                   |    | V |   |   |    |  |
| 12  | Alumni Association/ Network of Old Friends                                         |    |   | V |   |    |  |

#### Dear Alumni,

Please give your overall academic assessment of the Department /University and rate us on the following criteria:

|     | 1-Unsatisfactory(US), 2- Satisfactory(S), 3- Fair(F), | VG | G  | F | S | US |
|-----|-------------------------------------------------------|----|----|---|---|----|
| Sr. | Details                                               |    | 1  |   |   |    |
| 1   | Admission Procedure                                   |    | V  | - | - | +  |
| 2   | Ambience                                              |    |    | - | - | +  |
| 3   | Infrastructure & Lab facilities                       |    | 2  | - | - | -  |
| 4   | Faculty                                               |    | 1  | - | - | -  |
| 5   | Project Guidance                                      | ~  | -  | - | - | -  |
| 6   | Quality of support material                           | V  |    | - | - | -  |
| 7   | Training & Placement                                  |    | ~  | - | - | +  |
| 8   | Library                                               | V  | 1  | - | - | +  |
| 9   | Canteen Facilities                                    |    | 1  | - | - | +  |
| 10  | Hostel Facilities                                     | V  | 1  | - | + | -  |
| 11  | Overall Rating of the University                      | ~  | 1  | - | - | _  |
| 12  | Alumni Association/ Network of Old Friends            |    | 1- |   |   |    |

#### Dear Alumni,

Year of Joining

Please give your overall academic assessment of the Department /University and rate us on the following criteria:

| Sr. | Details                                    | VG | G  | F | S  | US |
|-----|--------------------------------------------|----|----|---|----|----|
|     | Admission Procedure                        | 1  |    |   |    |    |
| 2   | Ambience                                   |    | V  |   |    |    |
| 3   | Infrastructure & Lab facilities            |    | ~  |   |    |    |
| 4   | Faculty                                    |    | V  |   |    |    |
| 5   | Project Guidance                           | ~  |    |   |    | 1  |
| 6   | Quality of support material                |    | ~  |   |    | 1  |
| 7   | Training & Placement                       | V  |    |   | -  |    |
| 8   | Library                                    | V  |    |   |    | +  |
| 9   | Canteen Facilities                         |    | ~  | - | -  | +- |
| 10  | Hostel Facilities                          |    | ~  | - | 1  | +  |
| 11  | Overall Rating of the University           |    | 2  | - | 1- | +  |
| 12  | Alumni Association/ Network of Old Friends |    | 1. |   | -  |    |

#### Dear Alumni,

Please give your overall academic assessment of the Department /University and rate us on the following criteria:

| Sr. | 1-Unsatisfactory(US), 2- Satisfactory(S), 3- Fair(F),<br>Details | VG | G  | F | S | US |
|-----|------------------------------------------------------------------|----|----|---|---|----|
| 51. | Admission Procedure                                              |    |    | V |   |    |
| 2   | Ambience                                                         |    | ~  |   |   |    |
| 3   | Infrastructure & Lab facilities                                  |    | V  |   |   |    |
| 4   | Faculty                                                          | 1  |    |   |   |    |
| 5   | Project Guidance                                                 |    | ~  |   |   |    |
| 6   | Quality of support material                                      | V  |    |   |   |    |
| 7   | Training & Placement                                             |    | ~  |   |   |    |
| 8   | Library                                                          |    | 1  |   |   |    |
| 9   | Canteen Facilities                                               |    | ~  |   | - | -  |
| 10  | Hostel Facilities                                                | V  | 1  |   |   |    |
| 11  | Overall Rating of the University                                 |    | 10 | 1 |   |    |
| 12  | Alumni Association/ Network of Old Friends                       |    | 14 | 1 |   |    |