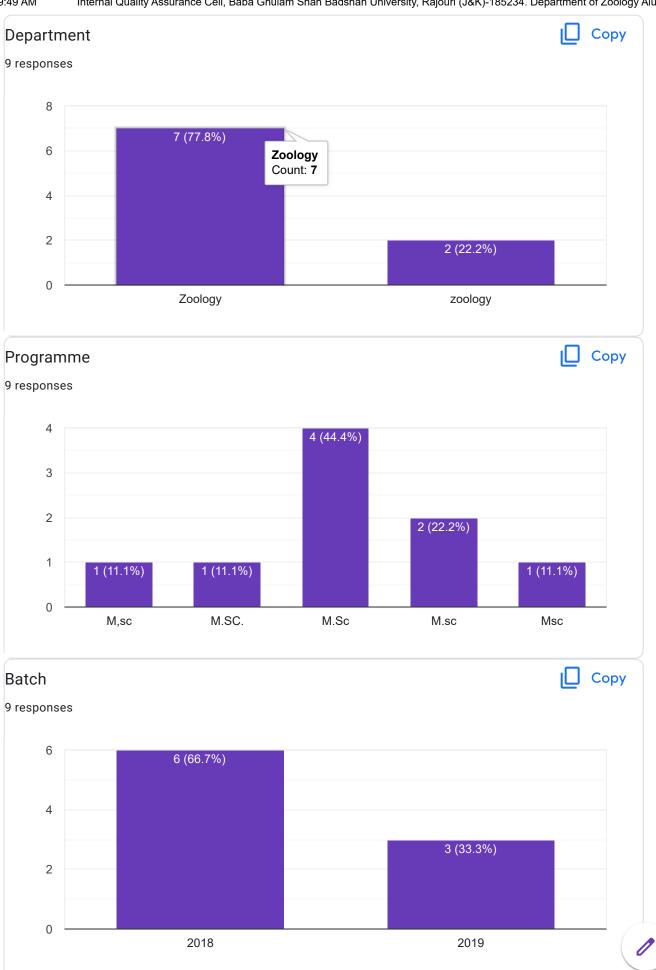

| V  | - | - | - | -  |
| 2   | Alumni Association/ Network of Old Friends                       | V  |   |   |   |    |

Please suggest any skills you want our Department should focus on for the grooming of students. All your suggestions are welcome.

# Internal Quality Assurance Cell, Baba Ghulam Shah Badshah University, Rajouri (J&K)-185234. Department of Zoology Alumni feedback form.

9 responses

**Publish analytics** 

Internal Quality Assurance Cell, Baba Ghulam Shah Badshah University, Rajouri (J&K)-185234. Department of Zoology Alumni feedback form.

| Name | f | the | Alumni |
|------|---|-----|--------|
|      |   |     |        |

9 responses

Maleha Farooq Mir

Najam Un Nisa

Aasia Manhas

Saima Kouser

Geetu sahrma

Julf Khan

Sayima Kouser

Malka Khatoon

shamyla khan



| Enrollment No                       |
|-------------------------------------|
| 9 responses                         |
|                                     |
| 27-zol-2018                         |
| 07-Z0L-2018                         |
| 06-zol-2018                         |
| 08-zol-2018                         |
| 08-zol-2019                         |
| 01-zol-2019                         |
| 05-zol-209                          |
| 12-zol-2019                         |
| 24-zol-2018                         |
| Phone NO                            |
| 0 responses                         |
| No responses yet for this question. |
| Email.ID                            |
| 0 responses                         |
| No responses yet for this question. |
| Designation