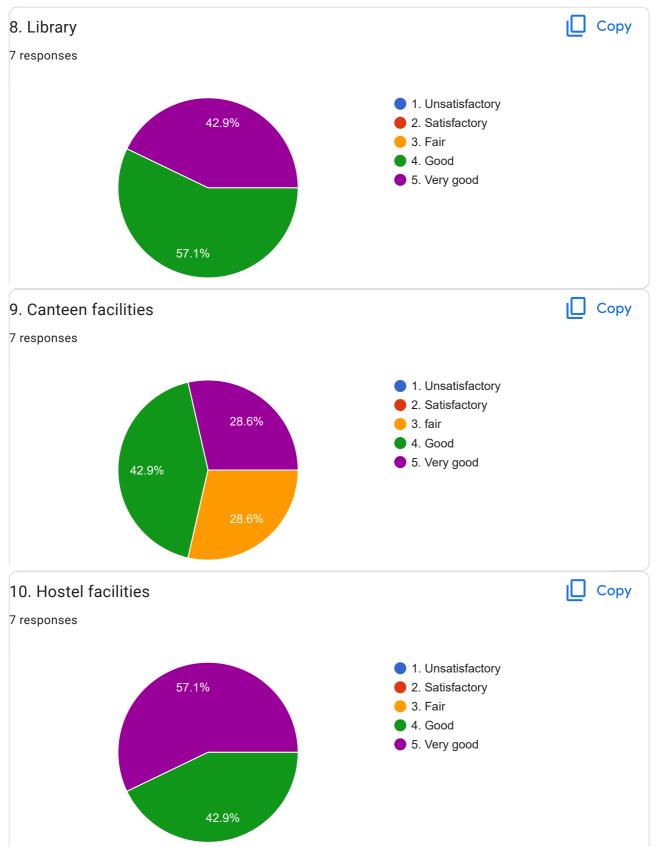

| Depa  | rtment 20hd                                                            | Mustaja                      | Phone no   |       |     |     |         |
|-------|------------------------------------------------------------------------|------------------------------|------------|-------|-----|-----|---------|
|       | amme                                                                   | Austaja<br>Ne Sciences.<br>A | Email      | ID di |     |     |         |
| Batch | M.C                                                                    | - A                          | <i>)</i> . | 1     |     |     |         |
| Baren | 2015                                                                   | Enr                          | olment No. | 05-1  | Mes | 201 | E       |
|       |                                                                        | Professional I               | Details    |       | 100 | 201 | 2       |
| Name  | of the Organization                                                    | Busi                         |            |       |     |     |         |
| Desig | nation                                                                 | 5436                         | 1485       |       |     |     |         |
| Year  | of Joining                                                             | 2.01                         | 2          |       |     |     |         |
|       | Numni,                                                                 | 2010                         | 7          |       |     |     |         |
| Sr.   | give your overall academic a<br>a:<br>I-Unsatisfactory(US),<br>Details |                              |            |       |     |     | onowing |
| 1     | Admission Procedure                                                    |                              |            | VG    | GI  |     | US      |
| 2     | Ambience                                                               |                              |            | V     |     |     |         |
| 3     | Infrastructure & Lab facilities                                        |                              |            |       | V   |     |         |
| 4     | Faculty                                                                |                              |            |       |     |     |         |
| 5     | Project Guidance                                                       |                              |            | V     |     | _   |         |
| 6     | Quality of support material                                            |                              |            |       |     |     |         |
| 7     | Training & Placement                                                   |                              |            |       |     | +   |         |
| 8     | Library                                                                |                              |            |       | 1   | -   |         |
| 9     | Canteen Facilities                                                     |                              |            |       | V   |     | _       |
| 10    | Hostel Facilities                                                      |                              |            | V     |     |     |         |
| 11    | <b>Overall Rating of the Universi</b>                                  | ty                           |            |       | 1   |     |         |

12 Alumni Association/ Network of Old Friends

| Suggestions:                                                                                                                                                                                                                                                                                                                                                                                                                                                                                                                                                                                                                                                                                                                                                                                                                                                                                                                                                                                                                                                                                                                                                                                                                                                                                                                                                                                                                                                                                                                                                                                                                                                                                                                                                                                                                                                                                                                                                                                                                                                                                                                    |
|---------------------------------------------------------------------------------------------------------------------------------------------------------------------------------------------------------------------------------------------------------------------------------------------------------------------------------------------------------------------------------------------------------------------------------------------------------------------------------------------------------------------------------------------------------------------------------------------------------------------------------------------------------------------------------------------------------------------------------------------------------------------------------------------------------------------------------------------------------------------------------------------------------------------------------------------------------------------------------------------------------------------------------------------------------------------------------------------------------------------------------------------------------------------------------------------------------------------------------------------------------------------------------------------------------------------------------------------------------------------------------------------------------------------------------------------------------------------------------------------------------------------------------------------------------------------------------------------------------------------------------------------------------------------------------------------------------------------------------------------------------------------------------------------------------------------------------------------------------------------------------------------------------------------------------------------------------------------------------------------------------------------------------------------------------------------------------------------------------------------------------|
| Belevance of evening to the state of the sta  |
| Relevance of curriculum in your job:                                                                                                                                                                                                                                                                                                                                                                                                                                                                                                                                                                                                                                                                                                                                                                                                                                                                                                                                                                                                                                                                                                                                                                                                                                                                                                                                                                                                                                                                                                                                                                                                                                                                                                                                                                                                                                                                                                                                                                                                                                                                                            |
| Yes .                                                                                                                                                                                                                                                                                                                                                                                                                                                                                                                                                                                                                                                                                                                                                                                                                                                                                                                                                                                                                                                                                                                                                                                                                                                                                                                                                                                                                                                                                                                                                                                                                                                                                                                                                                                                                                                                                                                                                                                                                                                                                                                           |
|                                                                                                                                                                                                                                                                                                                                                                                                                                                                                                                                                                                                                                                                                                                                                                                                                                                                                                                                                                                                                                                                                                                                                                                                                                                                                                                                                                                                                                                                                                                                                                                                                                                                                                                                                                                                                                                                                                                                                                                                                                                                                                                                 |
|                                                                                                                                                                                                                                                                                                                                                                                                                                                                                                                                                                                                                                                                                                                                                                                                                                                                                                                                                                                                                                                                                                                                                                                                                                                                                                                                                                                                                                                                                                                                                                                                                                                                                                                                                                                                                                                                                                                                                                                                                                                                                                                                 |
|                                                                                                                                                                                                                                                                                                                                                                                                                                                                                                                                                                                                                                                                                                                                                                                                                                                                                                                                                                                                                                                                                                                                                                                                                                                                                                                                                                                                                                                                                                                                                                                                                                                                                                                                                                                                                                                                                                                                                                                                                                                                                                                                 |
|                                                                                                                                                                                                                                                                                                                                                                                                                                                                                                                                                                                                                                                                                                                                                                                                                                                                                                                                                                                                                                                                                                                                                                                                                                                                                                                                                                                                                                                                                                                                                                                                                                                                                                                                                                                                                                                                                                                                                                                                                                                                                                                                 |
| Nord and the second seco |
| Need any change in curriculum and syllabi?                                                                                                                                                                                                                                                                                                                                                                                                                                                                                                                                                                                                                                                                                                                                                                                                                                                                                                                                                                                                                                                                                                                                                                                                                                                                                                                                                                                                                                                                                                                                                                                                                                                                                                                                                                                                                                                                                                                                                                                                                                                                                      |
| Accounting and Communication                                                                                                                                                                                                                                                                                                                                                                                                                                                                                                                                                                                                                                                                                                                                                                                                                                                                                                                                                                                                                                                                                                                                                                                                                                                                                                                                                                                                                                                                                                                                                                                                                                                                                                                                                                                                                                                                                                                                                                                                                                                                                                    |
| Accounting and Communication Courses                                                                                                                                                                                                                                                                                                                                                                                                                                                                                                                                                                                                                                                                                                                                                                                                                                                                                                                                                                                                                                                                                                                                                                                                                                                                                                                                                                                                                                                                                                                                                                                                                                                                                                                                                                                                                                                                                                                                                                                                                                                                                            |
|                                                                                                                                                                                                                                                                                                                                                                                                                                                                                                                                                                                                                                                                                                                                                                                                                                                                                                                                                                                                                                                                                                                                                                                                                                                                                                                                                                                                                                                                                                                                                                                                                                                                                                                                                                                                                                                                                                                                                                                                                                                                                                                                 |
|                                                                                                                                                                                                                                                                                                                                                                                                                                                                                                                                                                                                                                                                                                                                                                                                                                                                                                                                                                                                                                                                                                                                                                                                                                                                                                                                                                                                                                                                                                                                                                                                                                                                                                                                                                                                                                                                                                                                                                                                                                                                                                                                 |
|                                                                                                                                                                                                                                                                                                                                                                                                                                                                                                                                                                                                                                                                                                                                                                                                                                                                                                                                                                                                                                                                                                                                                                                                                                                                                                                                                                                                                                                                                                                                                                                                                                                                                                                                                                                                                                                                                                                                                                                                                                                                                                                                 |
|                                                                                                                                                                                                                                                                                                                                                                                                                                                                                                                                                                                                                                                                                                                                                                                                                                                                                                                                                                                                                                                                                                                                                                                                                                                                                                                                                                                                                                                                                                                                                                                                                                                                                                                                                                                                                                                                                                                                                                                                                                                                                                                                 |
| Improvements in teaching and learning Process:                                                                                                                                                                                                                                                                                                                                                                                                                                                                                                                                                                                                                                                                                                                                                                                                                                                                                                                                                                                                                                                                                                                                                                                                                                                                                                                                                                                                                                                                                                                                                                                                                                                                                                                                                                                                                                                                                                                                                                                                                                                                                  |
|                                                                                                                                                                                                                                                                                                                                                                                                                                                                                                                                                                                                                                                                                                                                                                                                                                                                                                                                                                                                                                                                                                                                                                                                                                                                                                                                                                                                                                                                                                                                                                                                                                                                                                                                                                                                                                                                                                                                                                                                                                                                                                                                 |
| NIL.                                                                                                                                                                                                                                                                                                                                                                                                                                                                                                                                                                                                                                                                                                                                                                                                                                                                                                                                                                                                                                                                                                                                                                                                                                                                                                                                                                                                                                                                                                                                                                                                                                                                                                                                                                                                                                                                                                                                                                                                                                                                                                                            |
|                                                                                                                                                                                                                                                                                                                                                                                                                                                                                                                                                                                                                                                                                                                                                                                                                                                                                                                                                                                                                                                                                                                                                                                                                                                                                                                                                                                                                                                                                                                                                                                                                                                                                                                                                                                                                                                                                                                                                                                                                                                                                                                                 |
|                                                                                                                                                                                                                                                                                                                                                                                                                                                                                                                                                                                                                                                                                                                                                                                                                                                                                                                                                                                                                                                                                                                                                                                                                                                                                                                                                                                                                                                                                                                                                                                                                                                                                                                                                                                                                                                                                                                                                                                                                                                                                                                                 |
|                                                                                                                                                                                                                                                                                                                                                                                                                                                                                                                                                                                                                                                                                                                                                                                                                                                                                                                                                                                                                                                                                                                                                                                                                                                                                                                                                                                                                                                                                                                                                                                                                                                                                                                                                                                                                                                                                                                                                                                                                                                                                                                                 |
|                                                                                                                                                                                                                                                                                                                                                                                                                                                                                                                                                                                                                                                                                                                                                                                                                                                                                                                                                                                                                                                                                                                                                                                                                                                                                                                                                                                                                                                                                                                                                                                                                                                                                                                                                                                                                                                                                                                                                                                                                                                                                                                                 |
| Any other suggestionV                                                                                                                                                                                                                                                                                                                                                                                                                                                                                                                                                                                                                                                                                                                                                                                                                                                                                                                                                                                                                                                                                                                                                                                                                                                                                                                                                                                                                                                                                                                                                                                                                                                                                                                                                                                                                                                                                                                                                                                                                                                                                                           |
|                                                                                                                                                                                                                                                                                                                                                                                                                                                                                                                                                                                                                                                                                                                                                                                                                                                                                                                                                                                                                                                                                                                                                                                                                                                                                                                                                                                                                                                                                                                                                                                                                                                                                                                                                                                                                                                                                                                                                                                                                                                                                                                                 |
|                                                                                                                                                                                                                                                                                                                                                                                                                                                                                                                                                                                                                                                                                                                                                                                                                                                                                                                                                                                                                                                                                                                                                                                                                                                                                                                                                                                                                                                                                                                                                                                                                                                                                                                                                                                                                                                                                                                                                                                                                                                                                                                                 |
|                                                                                                                                                                                                                                                                                                                                                                                                                                                                                                                                                                                                                                                                                                                                                                                                                                                                                                                                                                                                                                                                                                                                                                                                                                                                                                                                                                                                                                                                                                                                                                                                                                                                                                                                                                                                                                                                                                                                                                                                                                                                                                                                 |