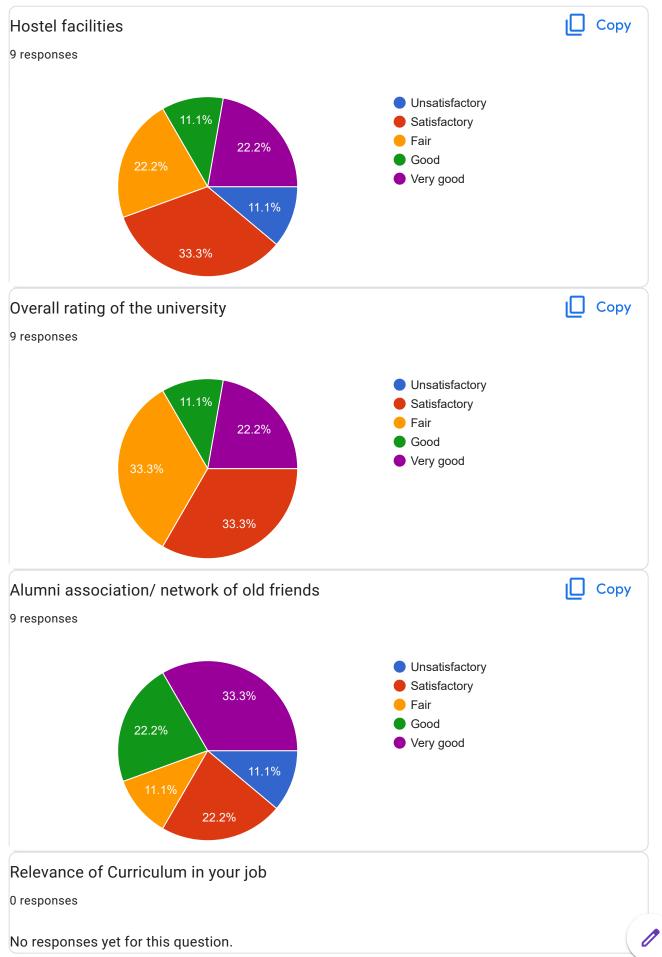

| Depa  | rtment 20hd                                                            | Mustaja                      | Phone no   |       |     |     |         |
|-------|------------------------------------------------------------------------|------------------------------|------------|-------|-----|-----|---------|
|       | amme                                                                   | Austaja<br>Ne Sciences.<br>A | Email      | ID di |     |     |         |
| Batch | M.C                                                                    | - A                          | <i>)</i> . | 1     |     |     |         |
| Baren | 2015                                                                   | Enr                          | olment No. | 05-1  | Mes | 201 | E       |
|       |                                                                        | Professional I               | Details    |       | 100 | 201 | 2       |
| Name  | of the Organization                                                    | Busi                         |            |       |     |     |         |
| Desig | nation                                                                 | 5436                         | 1485       |       |     |     |         |
| Year  | of Joining                                                             | 2.01                         | 2          |       |     |     |         |
|       | Numni,                                                                 | 2010                         | 7          |       |     |     |         |
| Sr.   | give your overall academic a<br>a:<br>I-Unsatisfactory(US),<br>Details |                              |            |       |     |     | onowing |
| 1     | Admission Procedure                                                    |                              |            | VG    | GI  |     | US      |
| 2     | Ambience                                                               |                              |            | V     |     |     |         |
| 3     | Infrastructure & Lab facilities                                        |                              |            |       | V   |     |         |
| 4     | Faculty                                                                |                              |            |       |     |     |         |
| 5     | Project Guidance                                                       |                              |            | V     |     | _   |         |
| 6     | Quality of support material                                            |                              |            |       |     |     |         |
| 7     | Training & Placement                                                   |                              |            |       |     | +   |         |
| 8     | Library                                                                |                              |            |       | 1   | -   |         |
| 9     | Canteen Facilities                                                     |                              |            |       | V   |     | _       |
| 10    | Hostel Facilities                                                      |                              |            | V     |     |     |         |
| 11    | <b>Overall Rating of the Universi</b>                                  | ty                           |            |       | 1   |     |         |

#### Dear Alumni,

Please give your overall academic assessment of the Department /University and rate us on the following criteria:

|     | 1-Unsatisfactory(US), 2- Satisfactory(S), 3- Fair(F). | , 4- Good(G), 5- Very | Goo | d(VG | ) |    |
|-----|-------------------------------------------------------|-----------------------|-----|------|---|----|
| Sr. | Details                                               | VG                    | G   | F    | S | US |
| 1   | Admission Procedure                                   |                       | 1   |      | 4 |    |
| 2   | Ambience                                              | V                     | 1   | P    |   | 1  |
| 3   | Infrastructure & Lab facilities                       |                       | -   |      | 1 | 1  |
| 4   | Faculty                                               |                       | V   | F    | 1 |    |
| 5   | Project Guidance                                      |                       | V   | F    |   |    |
| 6   | Quality of support material                           |                       | ~   | -    |   |    |
| 7   | Training & Placement                                  |                       |     | V    | - |    |
| 8   | Library                                               |                       | ~   | -    |   |    |
| 9   | Canteen Facilities                                    |                       | V   | -    |   |    |
| 10  | Hostel Facilities                                     |                       | V   | 1    |   |    |
| 11  | Overall Rating of the University                      |                       | V   |      |   |    |
| 12  | Alumni Association/ Network of Old Friends            |                       | V   |      |   |    |

#### Dear Alumni,

Please give your overall academic assessment of the Department /University and rate us on the following criteria:

| Sr. | Details                                    | VG | G   | F | S | US |
|-----|--------------------------------------------|----|-----|---|---|----|
| 1   | Admission Procedure                        |    | V   |   |   |    |
| 2   | Ambience                                   |    | 1   |   |   | -  |
| 3   | Infrastructure & Lab facilities            |    | ~   | - |   | 1  |
| 4   | Faculty                                    | V  |     |   |   | -  |
| 5   | Project Guidance                           |    | ~   |   |   | 1  |
| 6   | Quality of support material                |    | V   |   |   |    |
| 7   | Training & Placement                       |    |     | V |   |    |
| 8   | Library                                    |    |     |   |   |    |
| 9   | Canteen Facilities                         |    |     | V |   |    |
| 10  | Hostel Facilities                          |    |     | - |   |    |
| 11  | Overall Rating of the University           |    | . 1 | - |   |    |
| 12  | Alumni Association/ Network of Old Friends |    | P   | 1 |   |    |

#### Dear Alumni,

Please give your overall academic assessment of the Department /University and rate us on the following criteria:

|     | 1-Unsatisfactory(US), 2- Satisfactory(S), 3- Fair(F), 4- Good(G), 5- Very Good(VG) |    |   |   |   |    |  |
|-----|------------------------------------------------------------------------------------|----|---|---|---|----|--|
| Sr. | Details                                                                            | VG | G | F | S | US |  |
| 1   | Admission Procedure                                                                |    | V |   |   |    |  |
| 2   | Ambience                                                                           |    | V |   |   |    |  |
| 3   | Infrastructure & Lab facilities                                                    |    | V |   |   |    |  |
| 4   | Faculty                                                                            | V  |   |   |   |    |  |
| 5   | Project Guidance                                                                   | V  | - |   |   |    |  |
| 6   | Quality of support material                                                        |    | V |   |   |    |  |
| 7   | Training & Placement                                                               |    |   | V |   |    |  |
| 8   | Library                                                                            |    | V |   |   |    |  |
| 9   | Canteen Facilities                                                                 |    |   | V |   |    |  |
| 10  | Hostel Facilities                                                                  |    |   | V |   |    |  |
| 11  | Overall Rating of the University                                                   |    | V |   |   |    |  |
| 12  | Alumni Association/ Network of Old Friends                                         |    |   | V |   |    |  |

#### Dear Alumni,

Please give your overall academic assessment of the Department /University and rate us on the following criteria:

|     | 1-Unsatisfactory(US), 2- Satisfactory(S), 3- Fair(F), | VG | G  | F | S | US |
|-----|-------------------------------------------------------|----|----|---|---|----|
| Sr. | Details                                               |    | 1  |   |   |    |
| 1   | Admission Procedure                                   |    | V  | - | - | +  |
| 2   | Ambience                                              |    |    | - | - | +  |
| 3   | Infrastructure & Lab facilities                       |    | 2  | - | - | -  |
| 4   | Faculty                                               |    | 1  | - | - | -  |
| 5   | Project Guidance                                      | ~  | -  | - | - | -  |
| 6   | Quality of support material                           | V  |    | - | - | -  |
| 7   | Training & Placement                                  |    | ~  | - | - | +  |
| 8   | Library                                               | V  | 1  | - | - | +  |
| 9   | Canteen Facilities                                    |    | 1  | - | - | +  |
| 10  | Hostel Facilities                                     | V  | 1  | - | + | -  |
| 11  | Overall Rating of the University                      | ~  | 1  | - | - | _  |
| 12  | Alumni Association/ Network of Old Friends            |    | 1- |   |   |    |