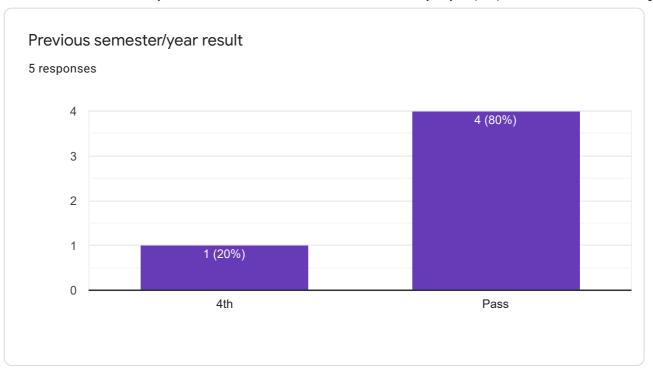

### STUDENT FEEDBACK FORM

| Name of the Student            | Syed Vikas Shabir                       | Phone No | 7006787435               |
|--------------------------------|-----------------------------------------|----------|--------------------------|
| Programme                      | B-Tech Computer Science and Engineering | Email ID | vikassyed@gmail.com      |
| Academic Year                  | 2021                                    | Sem/Year | 7 <sup>th</sup> Semester |
| Previous Semester/ Year Result | 86.1%                                   |          |                          |

### STUDENT FEEDBACK FORM

| Name of the Student            | Pirzada Haris Ahamad                       | Phone No | 7006060412               |
|--------------------------------|--------------------------------------------|----------|--------------------------|
| Programme                      | B-tech Computer Science and<br>Engineering | Email ID | Pirharis5@gmail.com      |
| Academic Year                  | 2021                                       | Sem/Year | 5 <sup>th</sup> Semester |
| Previous Semester/ Year Result | 77.73%                                     |          |                          |