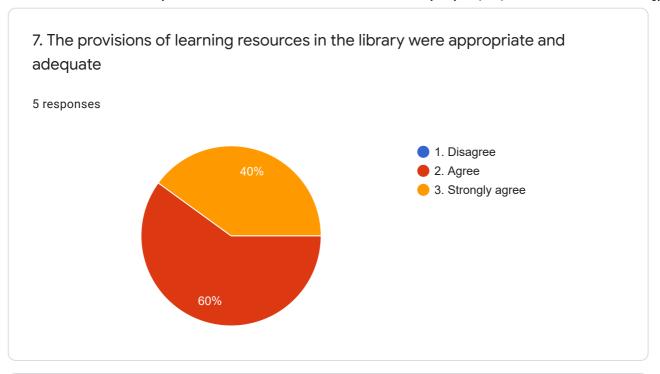

| 2. | Fulfilment of the course objectives.                                              |   | Y |   | Y |   | Y |   | Y |   | Y |   | Y |
|----|-----------------------------------------------------------------------------------|---|---|---|---|---|---|---|---|---|---|---|---|
| 3. | The Course workload was manageable.                                               | Y |   |   | Y |   | Y |   | Y | Y |   |   | Y |
| 4. | This Course is relevant to practical/ Lab work.                                   | Y |   | Y |   | Y |   | Y |   | Y |   |   | Y |
| 5. | I participated actively in the course and maintained regular attendance.          |   | Y | Y |   |   | Y |   | Y |   | Y | Y |   |
| 6. | The learning and teaching methods encouraged participation.                       |   | Y |   | Y |   | Y | Y |   |   | Y |   | Y |
| 7. | The provision of learning resources in the library were appropriate and adequate. | Y |   |   | Y | Y |   | Y |   | Y |   |   | Y |
| 8. | The teacher was responsive to student needs and problems.                         |   | Y |   | Y |   | Y |   | Y |   | Y |   | Y |