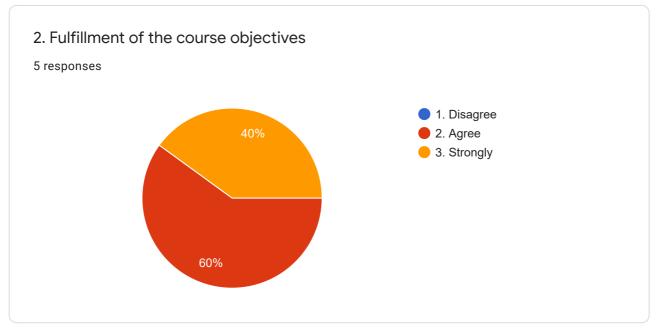

| 2. | Fulfilment of the course objectives.                                              |   | Y |   | Y |   | Y |   | Y |   | Y |   | Y |
|----|-----------------------------------------------------------------------------------|---|---|---|---|---|---|---|---|---|---|---|---|
| 3. | The Course workload was manageable.                                               | Y |   |   | Y |   | Y |   | Y | Y |   |   | Y |
| 4. | This Course is relevant to practical/ Lab work.                                   | Y |   | Y |   | Y |   | Y |   | Y |   |   | Y |
| 5. | I participated actively in the course and maintained regular attendance.          |   | Y | Y |   |   | Y |   | Y |   | Y | Y |   |
| 6. | The learning and teaching methods encouraged participation.                       |   | Y |   | Y |   | Y | Y |   |   | Y |   | Y |
| 7. | The provision of learning resources in the library were appropriate and adequate. | Y |   |   | Y | Y |   | Y |   | Y |   |   | Y |
| 8. | The teacher was responsive to student needs and problems.                         |   | Y |   | Y |   | Y |   | Y |   | Y |   | Y |