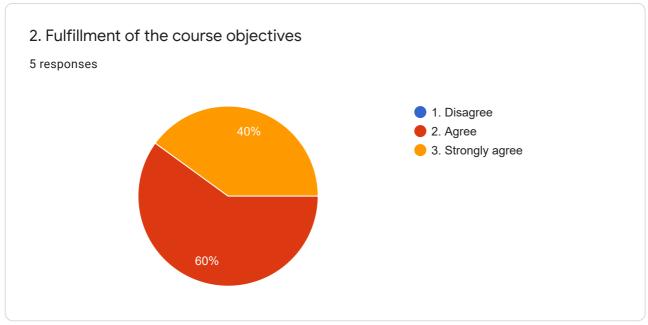

| 2. | Fulfilment of the course objectives.                                              |   | Y |   | Y |   | Y |   | Y |   | Y |   | Y |
|----|-----------------------------------------------------------------------------------|---|---|---|---|---|---|---|---|---|---|---|---|
| 3. | The Course workload was manageable.                                               | Y |   |   | Y |   | Y |   | Y | Y |   |   | Y |
| 4. | This Course is relevant to practical/ Lab work.                                   | Y |   | Y |   | Y |   | Y |   | Y |   |   | Y |
| 5. | I participated actively in the course and maintained regular attendance.          |   | Y | Y |   |   | Y |   | Y |   | Y | Y |   |
| 6. | The learning and teaching methods encouraged participation.                       |   | Y |   | Y |   | Y | Y |   |   | Y |   | Y |
| 7. | The provision of learning resources in the library were appropriate and adequate. | Y |   |   | Y | Y |   | Y |   | Y |   |   | Y |
| 8. | The teacher was responsive to student needs and problems.                         |   | Y |   | Y |   | Y |   | Y |   | Y |   | Y |