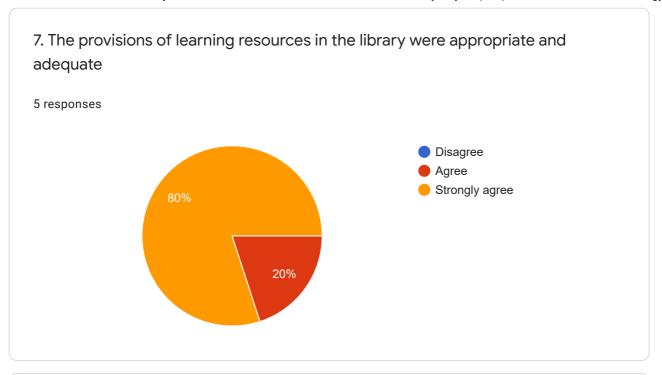

| 2. | Fulfilment of the course objectives.                                              |   | Y |   | Y |   | Y |   | Y |   | Y |   | Y |
|----|-----------------------------------------------------------------------------------|---|---|---|---|---|---|---|---|---|---|---|---|
| 3. | The Course workload was manageable.                                               | Y |   |   | Y |   | Y |   | Y | Y |   |   | Y |
| 4. | This Course is relevant to practical/ Lab work.                                   | Y |   | Y |   | Y |   | Y |   | Y |   |   | Y |
| 5. | I participated actively in the course and maintained regular attendance.          |   | Y | Y |   |   | Y |   | Y |   | Y | Y |   |
| 6. | The learning and teaching methods encouraged participation.                       |   | Y |   | Y |   | Y | Y |   |   | Y |   | Y |
| 7. | The provision of learning resources in the library were appropriate and adequate. | Y |   |   | Y | Y |   | Y |   | Y |   |   | Y |
| 8. | The teacher was responsive to student needs and problems.                         |   | Y |   | Y |   | Y |   | Y |   | Y |   | Y |