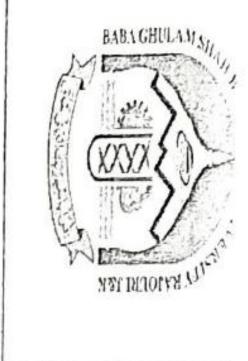

5 responses

**Publish analytics** 

Student Details

Name of the Student

5 responses

Simrah Saleem

Afeefa Rasool

Bisma Jan

Mohammad Iqbal Banday

Wajhida Sayed













### Phone number

0 responses

No responses yet for this question.

### **Email ID**

0 responses

No responses yet for this question.



Feedback Form

### Feedback for Course-1



























Feedback for Course-2





























Course-3





























Course-4





























Course-5





























Course-6





























Student suggestions

Suggestions if any:
5 responses

None

This content is neither created nor endorsed by Google. Report Abuse - Terms of Service - Privacy Policy

Google Forms







Scanned by TapScanner





FEEDBACK FORM

| 8. T                                                      | 7. 1<br>a                                                                         | 6.                                                          | 5.<br>2                                                                  | 4.                                              | <u>.</u>                            | 2.                                   | i.                                |         |           |               | S.No.           | You are I<br>Years.                                                               | Dear Student | Previous Samas                          | Programme      | Name of             |                |
|-----------------------------------------------------------|-----------------------