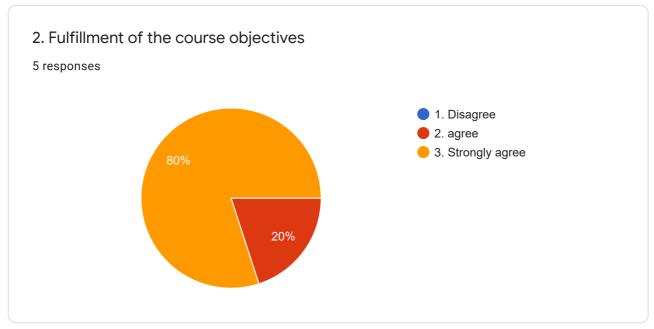

| 2. | Fulfilment of the course objectives.                                              |   | Y |   | Y |   | Y |   | Y |   | Y |   | Y |
|----|-----------------------------------------------------------------------------------|---|---|---|---|---|---|---|---|---|---|---|---|
| 3. | The Course workload was manageable.                                               | Y |   |   | Y |   | Y |   | Y | Y |   |   | Y |
| 4. | This Course is relevant to practical/ Lab work.                                   | Y |   | Y |   | Y |   | Y |   | Y |   |   | Y |
| 5. | I participated actively in the course and maintained regular attendance.          |   | Y | Y |   |   | Y |   | Y |   | Y | Y |   |
| 6. | The learning and teaching methods encouraged participation.                       |   | Y |   | Y |   | Y | Y |   |   | Y |   | Y |
| 7. | The provision of learning resources in the library were appropriate and adequate. | Y |   |   | Y | Y |   | Y |   | Y |   |   | Y |
| 8. | The teacher was responsive to student needs and problems.                         |   | Y |   | Y |   | Y |   | Y |   | Y |   | Y |