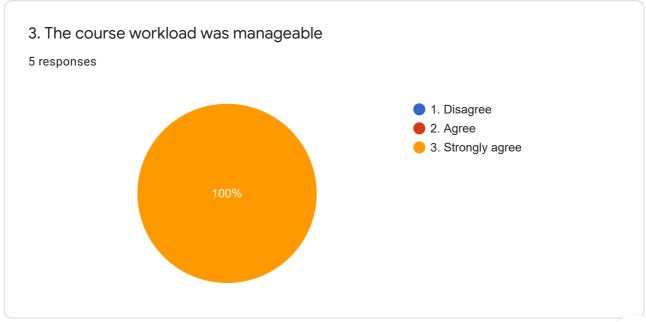

| 2. | Fulfilment of the course objectives.                                              |   | Y |   | Y |   | Y |   | Y |   | Y |   | Y |
|----|-----------------------------------------------------------------------------------|---|---|---|---|---|---|---|---|---|---|---|---|
| 3. | The Course workload was manageable.                                               | Y |   |   | Y |   | Y |   | Y | Y |   |   | Y |
| 4. | This Course is relevant to practical/ Lab work.                                   | Y |   | Y |   | Y |   | Y |   | Y |   |   | Y |
| 5. | I participated actively in the course and maintained regular attendance.          |   | Y | Y |   |   | Y |   | Y |   | Y | Y |   |
| 6. | The learning and teaching methods encouraged participation.                       |   | Y |   | Y |   | Y | Y |   |   | Y |   | Y |
| 7. | The provision of learning resources in the library were appropriate and adequate. | Y |   |   | Y | Y |   | Y |   | Y |   |   | Y |
| 8. | The teacher was responsive to student needs and problems.                         |   | Y |   | Y |   | Y |   | Y |   | Y |   | Y |