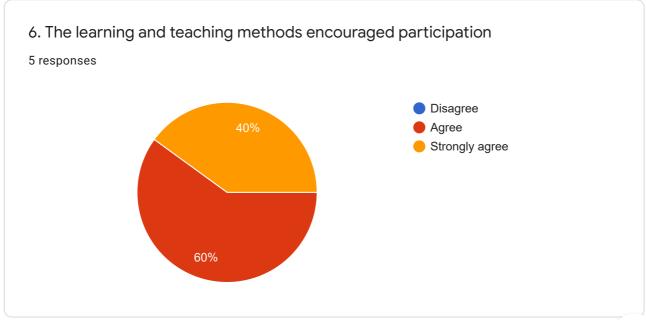

| 2. | Fulfilment of the course objectives.                                              |   | Y |   | Y |   | Y |   | Y |   | Y |   | Y |
|----|-----------------------------------------------------------------------------------|---|---|---|---|---|---|---|---|---|---|---|---|
| 3. | The Course workload was manageable.                                               | Y |   |   | Y |   | Y |   | Y | Y |   |   | Y |
| 4. | This Course is relevant to practical/ Lab work.                                   | Y |   | Y |   | Y |   | Y |   | Y |   |   | Y |
| 5. | I participated actively in the course and maintained regular attendance.          |   | Y | Y |   |   | Y |   | Y |   | Y | Y |   |
| 6. | The learning and teaching methods encouraged participation.                       |   | Y |   | Y |   | Y | Y |   |   | Y |   | Y |
| 7. | The provision of learning resources in the library were appropriate and adequate. | Y |   |   | Y | Y |   | Y |   | Y |   |   | Y |
| 8. | The teacher was responsive to student needs and problems.                         |   | Y |   | Y |   | Y |   | Y |   | Y |   | Y |