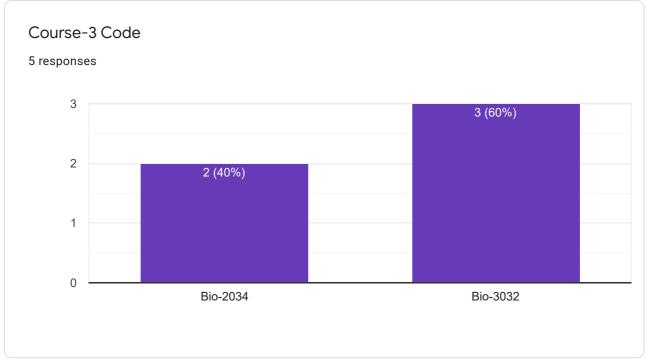

|                              |                   |       | 7                  | 2                        | 2      |                             | 7     |        | >                |            | -      |

### Internal Quality Assurance Cell. Baba Ghulam Shah Badshah University, Rajouri (J&K)- 185234. Department of Biotechnology, Student feedback form.

5 responses

**Publish analytics** 

Student Details

Name of the Student

5 responses

Sadiya Maryam

Farhat afza

Huwaida Yaqoob

Arooj Tariq

Raza Ali Shah













Phone number

0 responses

No responses yet for this question.

**Email ID** 

0 responses

No responses yet for this question.



Feedback Form

### Feedback for Course-1



























Feedback for Course-2





























Course-3





























Course-4





























Course-5





























Course-6





























Student suggestions

| Suggestions if any: 4 responses |  |  |
|---------------------------------|--|--|
| None                            |  |  |

This content is neither created nor endorsed by Google. Report Abuse - Terms of Service - Privacy Policy

Google Forms





Department of ... & othny

| Name of           | Name of the Student                                                                                                                                                       | KARIA TARTEZ              | Pho                  | Phone No        | くつっていいいい          | ( ) ( )                                           |