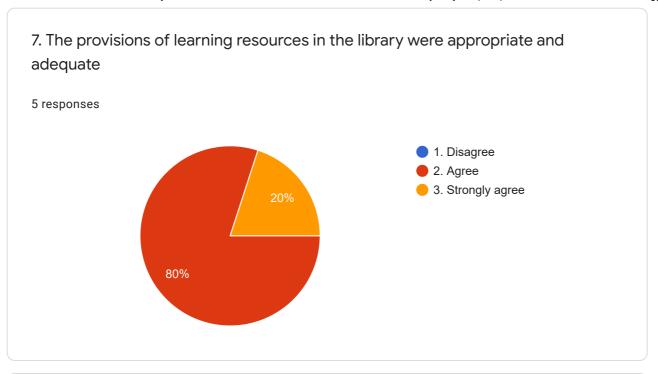

| 2. | Fulfilment of the course objectives.                                              |   | Y |   | Y |   | Y |   | Y |   | Y |   | Y |
|----|-----------------------------------------------------------------------------------|---|---|---|---|---|---|---|---|---|---|---|---|
| 3. | The Course workload was manageable.                                               | Y |   |   | Y |   | Y |   | Y | Y |   |   | Y |
| 4. | This Course is relevant to practical/ Lab work.                                   | Y |   | Y |   | Y |   | Y |   | Y |   |   | Y |
| 5. | I participated actively in the course and maintained regular attendance.          |   | Y | Y |   |   | Y |   | Y |   | Y | Y |   |
| 6. | The learning and teaching methods encouraged participation.                       |   | Y |   | Y |   | Y | Y |   |   | Y |   | Y |
| 7. | The provision of learning resources in the library were appropriate and adequate. | Y |   |   | Y | Y |   | Y |   | Y |   |   | Y |
| 8. | The teacher was responsive to student needs and problems.                         |   | Y |   | Y |   | Y |   | Y |   | Y |   | Y |