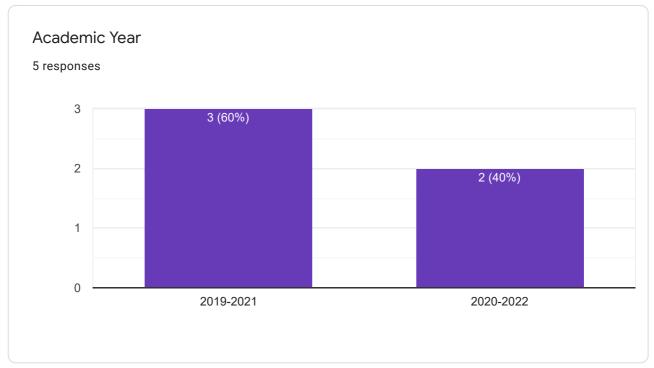

### STUDENT FEEDBACK FORM

| Name of the Student            | Syed Vikas Shabir                       | Phone No | 7006787435               |
|--------------------------------|-----------------------------------------|----------|--------------------------|
| Programme                      | B-Tech Computer Science and Engineering | Email ID | vikassyed@gmail.com      |
| Academic Year                  | 2021                                    | Sem/Year | 7 <sup>th</sup> Semester |
| Previous Semester/ Year Result | 86.1%                                   |          |                          |

### STUDENT FEEDBACK FORM

| Name of the Student            | Pirzada Haris Ahamad                       | Phone No | 7006060412               |
|--------------------------------|--------------------------------------------|----------|--------------------------|
| Programme                      | B-tech Computer Science and<br>Engineering | Email ID | Pirharis5@gmail.com      |
| Academic Year                  | 2021                                       | Sem/Year | 5 <sup>th</sup> Semester |
| Previous Semester/ Year Result | 77.73%                                     |          |                          |