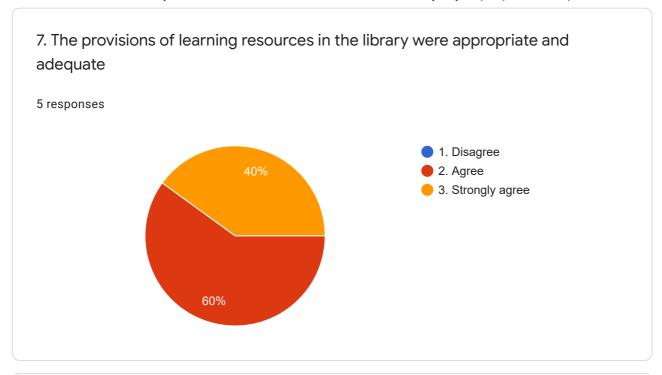

| 2. | Fulfilment of the course objectives.                                              |   | Y |   | Y |   | Y |   | Y |   | Y |   | Y |
|----|-----------------------------------------------------------------------------------|---|---|---|---|---|---|---|---|---|---|---|---|
| 3. | The Course workload was manageable.                                               | Y |   |   | Y |   | Y |   | Y | Y |   |   | Y |
| 4. | This Course is relevant to practical/ Lab work.                                   | Y |   | Y |   | Y |   | Y |   | Y |   |   | Y |
| 5. | I participated actively in the course and maintained regular attendance.          |   | Y | Y |   |   | Y |   | Y |   | Y | Y |   |
| 6. | The learning and teaching methods encouraged participation.                       |   | Y |   | Y |   | Y | Y |   |   | Y |   | Y |
| 7. | The provision of learning resources in the library were appropriate and adequate. | Y |   |   | Y | Y |   | Y |   | Y |   |   | Y |
| 8. | The teacher was responsive to student needs and problems.                         |   | Y |   | Y |   | Y |   | Y |   | Y |   | Y |