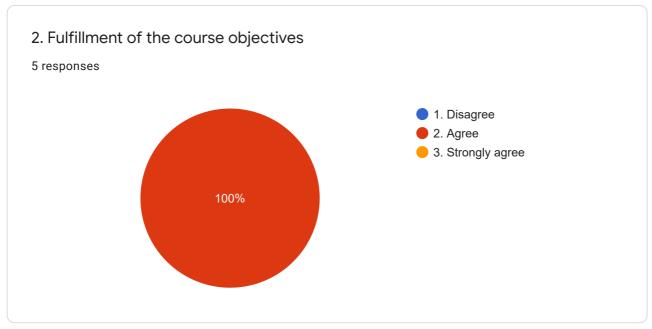

| 2. | Fulfilment of the course objectives.                                              |   | Y |   | Y |   | Y |   | Y |   | Y |   | Y |
|----|-----------------------------------------------------------------------------------|---|---|---|---|---|---|---|---|---|---|---|---|
| 3. | The Course workload was manageable.                                               | Y |   |   | Y |   | Y |   | Y | Y |   |   | Y |
| 4. | This Course is relevant to practical/ Lab work.                                   | Y |   | Y |   | Y |   | Y |   | Y |   |   | Y |
| 5. | I participated actively in the course and maintained regular attendance.          |   | Y | Y |   |   | Y |   | Y |   | Y | Y |   |
| 6. | The learning and teaching methods encouraged participation.                       |   | Y |   | Y |   | Y | Y |   |   | Y |   | Y |
| 7. | The provision of learning resources in the library were appropriate and adequate. | Y |   |   | Y | Y |   | Y |   | Y |   |   | Y |
| 8. | The teacher was responsive to student needs and problems.                         |   | Y |   | Y |   | Y |   | Y |   | Y |   | Y |