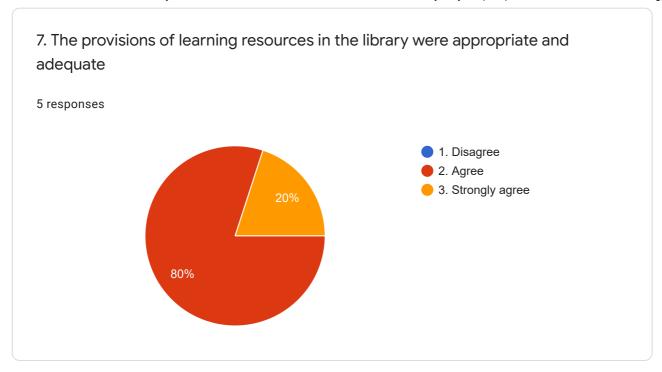

| 2. | Fulfilment of the course objectives.                                              |   | Y |   | Y |   | Y |   | Y |   | Y |   | Y |
|----|-----------------------------------------------------------------------------------|---|---|---|---|---|---|---|---|---|---|---|---|
| 3. | The Course workload was manageable.                                               | Y |   |   | Y |   | Y |   | Y | Y |   |   | Y |
| 4. | This Course is relevant to practical/ Lab work.                                   | Y |   | Y |   | Y |   | Y |   | Y |   |   | Y |
| 5. | I participated actively in the course and maintained regular attendance.          |   | Y | Y |   |   | Y |   | Y |   | Y | Y |   |
| 6. | The learning and teaching methods encouraged participation.                       |   | Y |   | Y |   | Y | Y |   |   | Y |   | Y |
| 7. | The provision of learning resources in the library were appropriate and adequate. | Y |   |   | Y | Y |   | Y |   | Y |   |   | Y |
| 8. | The teacher was responsive to student needs and problems.                         |   | Y |   | Y |   | Y |   | Y |   | Y |   | Y |