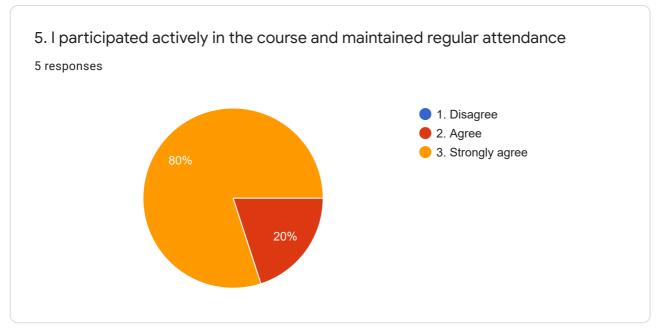

| 2. | Fulfilment of the course objectives.                                              |   | Y |   | Y |   | Y |   | Y |   | Y |   | Y |
|----|-----------------------------------------------------------------------------------|---|---|---|---|---|---|---|---|---|---|---|---|
| 3. | The Course workload was manageable.                                               | Y |   |   | Y |   | Y |   | Y | Y |   |   | Y |
| 4. | This Course is relevant to practical/ Lab work.                                   | Y |   | Y |   | Y |   | Y |   | Y |   |   | Y |
| 5. | I participated actively in the course and maintained regular attendance.          |   | Y | Y |   |   | Y |   | Y |   | Y | Y |   |
| 6. | The learning and teaching methods encouraged participation.                       |   | Y |   | Y |   | Y | Y |   |   | Y |   | Y |
| 7. | The provision of learning resources in the library were appropriate and adequate. | Y |   |   | Y | Y |   | Y |   | Y |   |   | Y |
| 8. | The teacher was responsive to student needs and problems.                         |   | Y |   | Y |   | Y |   | Y |   | Y |   | Y |