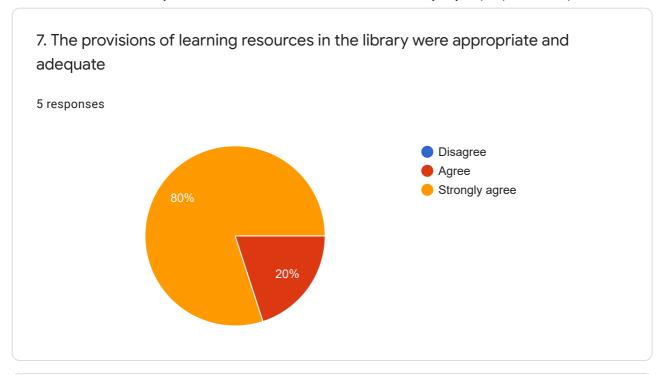

| 2. | Fulfilment of the course objectives.                                              |   | Y |   | Y |   | Y |   | Y |   | Y |   | Y |
|----|-----------------------------------------------------------------------------------|---|---|---|---|---|---|---|---|---|---|---|---|
| 3. | The Course workload was manageable.                                               | Y |   |   | Y |   | Y |   | Y | Y |   |   | Y |
| 4. | This Course is relevant to practical/ Lab work.                                   | Y |   | Y |   | Y |   | Y |   | Y |   |   | Y |
| 5. | I participated actively in the course and maintained regular attendance.          |   | Y | Y |   |   | Y |   | Y |   | Y | Y |   |
| 6. | The learning and teaching methods encouraged participation.                       |   | Y |   | Y |   | Y | Y |   |   | Y |   | Y |
| 7. | The provision of learning resources in the library were appropriate and adequate. | Y |   |   | Y | Y |   | Y |   | Y |   |   | Y |
| 8. | The teacher was responsive to student needs and problems.                         |   | Y |   | Y |   | Y |   | Y |   | Y |   | Y |