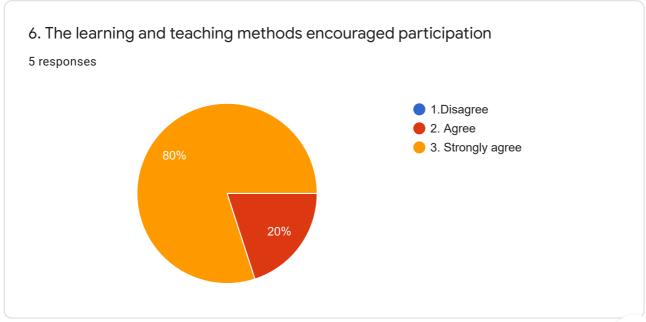

| 2. | Fulfilment of the course objectives.                                              |   | Y |   | Y |   | Y |   | Y |   | Y |   | Y |
|----|-----------------------------------------------------------------------------------|---|---|---|---|---|---|---|---|---|---|---|---|
| 3. | The Course workload was manageable.                                               | Y |   |   | Y |   | Y |   | Y | Y |   |   | Y |
| 4. | This Course is relevant to practical/ Lab work.                                   | Y |   | Y |   | Y |   | Y |   | Y |   |   | Y |
| 5. | I participated actively in the course and maintained regular attendance.          |   | Y | Y |   |   | Y |   | Y |   | Y | Y |   |
| 6. | The learning and teaching methods encouraged participation.                       |   | Y |   | Y |   | Y | Y |   |   | Y |   | Y |
| 7. | The provision of learning resources in the library were appropriate and adequate. | Y |   |   | Y | Y |   | Y |   | Y |   |   | Y |
| 8. | The teacher was responsive to student needs and problems.                         |   | Y |   | Y |   | Y |   | Y |   | Y |   | Y |