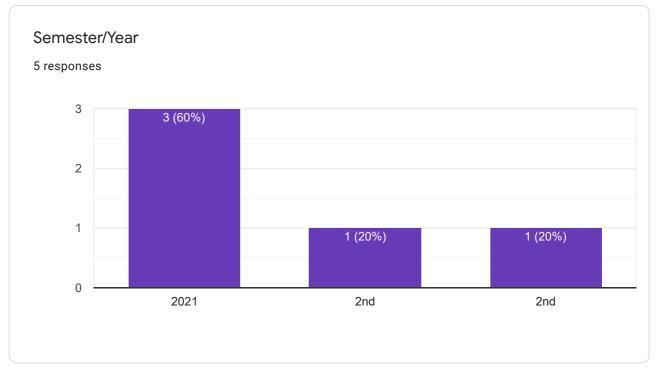

### STUDENT FEEDBACK FORM

| Name of the Student            | Syed Vikas Shabir                       | Phone No | 7006787435               |
|--------------------------------|-----------------------------------------|----------|--------------------------|
| Programme                      | B-Tech Computer Science and Engineering | Email ID | vikassyed@gmail.com      |
| Academic Year                  | 2021                                    | Sem/Year | 7 <sup>th</sup> Semester |
| Previous Semester/ Year Result | 86.1%                                   |          |                          |

### STUDENT FEEDBACK FORM

| Name of the Student            | Pirzada Haris Ahamad                       | Phone No | 7006060412               |
|--------------------------------|--------------------------------------------|----------|--------------------------|
| Programme                      | B-tech Computer Science and<br>Engineering | Email ID | Pirharis5@gmail.com      |
| Academic Year                  | 2021                                       | Sem/Year | 5 <sup>th</sup> Semester |
| Previous Semester/ Year Result | 77.73%                                     |          |                          |