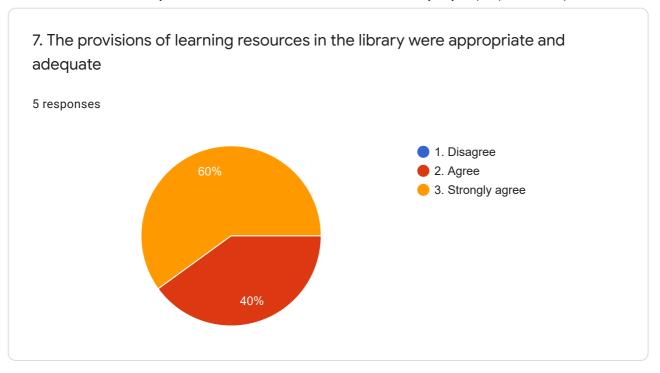

| 2. | Fulfilment of the course objectives.                                              |   | Y |   | Y |   | Y |   | Y |   | Y |   | Y |
|----|-----------------------------------------------------------------------------------|---|---|---|---|---|---|---|---|---|---|---|---|
| 3. | The Course workload was manageable.                                               | Y |   |   | Y |   | Y |   | Y | Y |   |   | Y |
| 4. | This Course is relevant to practical/ Lab work.                                   | Y |   | Y |   | Y |   | Y |   | Y |   |   | Y |
| 5. | I participated actively in the course and maintained regular attendance.          |   | Y | Y |   |   | Y |   | Y |   | Y | Y |   |
| 6. | The learning and teaching methods encouraged participation.                       |   | Y |   | Y |   | Y | Y |   |   | Y |   | Y |
| 7. | The provision of learning resources in the library were appropriate and adequate. | Y |   |   | Y | Y |   | Y |   | Y |   |   | Y |
| 8. | The teacher was responsive to student needs and problems.                         |   | Y |   | Y |   | Y |   | Y |   | Y |   | Y |