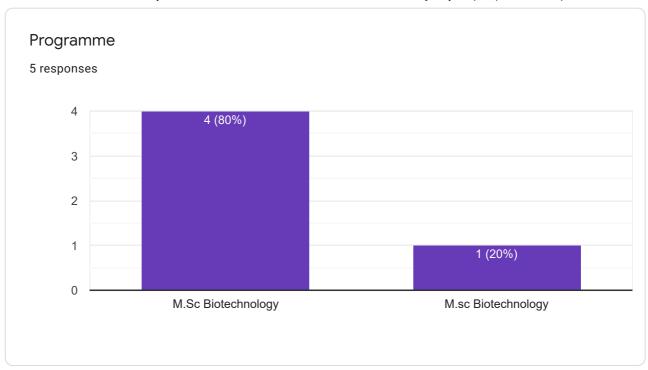

| -                           | 7       |                              |                   |       | 7                  | 2                        | 2      |                             | 7     |        | >                |            | -      |

### Internal Quality Assurance Cell. Baba Ghulam Shah Badshah University, Rajouri (J&K)- 185234. Department of Biotechnology, Student feedback form.

5 responses

**Publish analytics** 

Student Details

Name of the Student

5 responses

Sadiya Maryam

Farhat afza

Huwaida Yaqoob

Arooj Tariq

Raza Ali Shah













Phone number

0 responses

No responses yet for this question.

**Email ID** 

0 responses

No responses yet for this question.



Feedback Form

### Feedback for Course-1



























Feedback for Course-2





























Course-3





























Course-4





























Course-5





























Course-6





























Student suggestions

| Suggestions if any: 4 responses |  |  |
|---------------------------------|--|--|
| None                            |  |  |

This content is neither created nor endorsed by Google. Report Abuse - Terms of Service - Privacy Policy

Google Forms





Department of ... & othny

| Name of           | Name of the Student