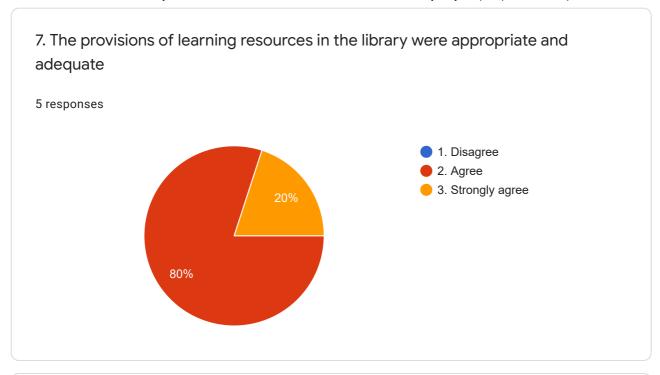

| 2. | Fulfilment of the course objectives.                                              |   | Y |   | Y |   | Y |   | Y |   | Y |   | Y |
|----|-----------------------------------------------------------------------------------|---|---|---|---|---|---|---|---|---|---|---|---|
| 3. | The Course workload was manageable.                                               | Y |   |   | Y |   | Y |   | Y | Y |   |   | Y |
| 4. | This Course is relevant to practical/ Lab work.                                   | Y |   | Y |   | Y |   | Y |   | Y |   |   | Y |
| 5. | I participated actively in the course and maintained regular attendance.          |   | Y | Y |   |   | Y |   | Y |   | Y | Y |   |
| 6. | The learning and teaching methods encouraged participation.                       |   | Y |   | Y |   | Y | Y |   |   | Y |   | Y |
| 7. | The provision of learning resources in the library were appropriate and adequate. | Y |   |   | Y | Y |   | Y |   | Y |   |   | Y |
| 8. | The teacher was responsive to student needs and problems.                         |   | Y |   | Y |   | Y |   | Y |   | Y |   | Y |