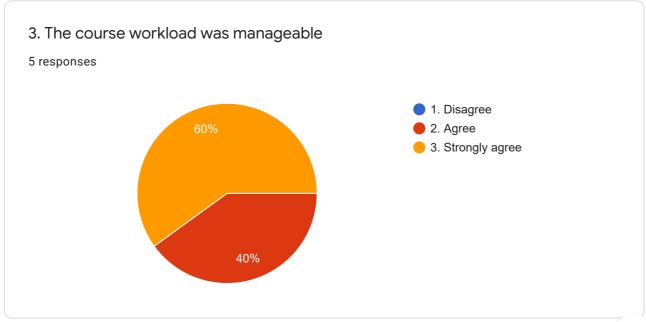

| 2. | Fulfilment of the course objectives.                                              |   | Y |   | Y |   | Y |   | Y |   | Y |   | Y |
|----|-----------------------------------------------------------------------------------|---|---|---|---|---|---|---|---|---|---|---|---|
| 3. | The Course workload was manageable.                                               | Y |   |   | Y |   | Y |   | Y | Y |   |   | Y |
| 4. | This Course is relevant to practical/ Lab work.                                   | Y |   | Y |   | Y |   | Y |   | Y |   |   | Y |
| 5. | I participated actively in the course and maintained regular attendance.          |   | Y | Y |   |   | Y |   | Y |   | Y | Y |   |
| 6. | The learning and teaching methods encouraged participation.                       |   | Y |   | Y |   | Y | Y |   |   | Y |   | Y |
| 7. | The provision of learning resources in the library were appropriate and adequate. | Y |   |   | Y | Y |   | Y |   | Y |   |   | Y |
| 8. | The teacher was responsive to student needs and problems.                         |   | Y |   | Y |   | Y |   | Y |   | Y |   | Y |