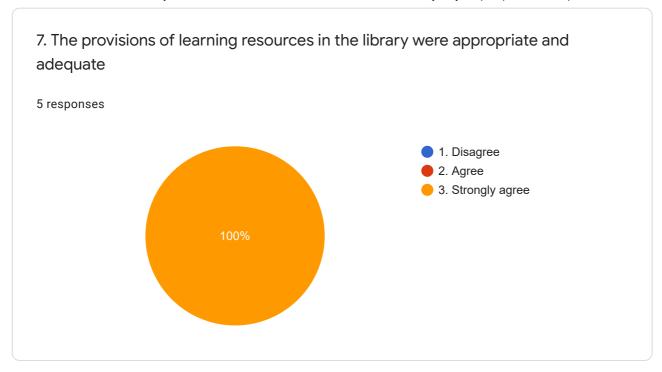

| 2. | Fulfilment of the course objectives.                                              |   | Y |   | Y |   | Y |   | Y |   | Y |   | Y |
|----|-----------------------------------------------------------------------------------|---|---|---|---|---|---|---|---|---|---|---|---|
| 3. | The Course workload was manageable.                                               | Y |   |   | Y |   | Y |   | Y | Y |   |   | Y |
| 4. | This Course is relevant to practical/ Lab work.                                   | Y |   | Y |   | Y |   | Y |   | Y |   |   | Y |
| 5. | I participated actively in the course and maintained regular attendance.          |   | Y | Y |   |   | Y |   | Y |   | Y | Y |   |
| 6. | The learning and teaching methods encouraged participation.                       |   | Y |   | Y |   | Y | Y |   |   | Y |   | Y |
| 7. | The provision of learning resources in the library were appropriate and adequate. | Y |   |   | Y | Y |   | Y |   | Y |   |   | Y |
| 8. | The teacher was responsive to student needs and problems.                         |   | Y |   | Y |   | Y |   | Y |   | Y |   | Y |