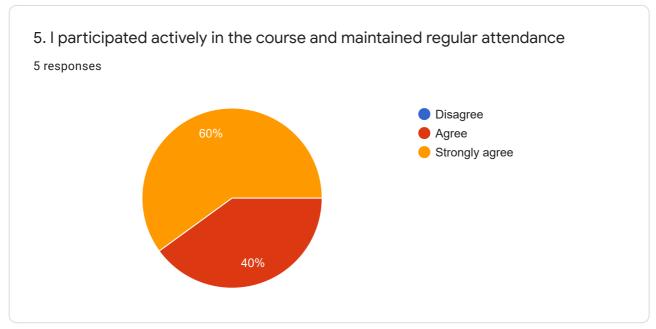

|                   |       | 7                  | 2                        | 2      |                             | 7     |        | >                |            | -      |

### Internal Quality Assurance Cell. Baba Ghulam Shah Badshah University, Rajouri (J&K)- 185234. Department of Biotechnology, Student feedback form.

5 responses

**Publish analytics** 

Student Details

Name of the Student

5 responses

Sadiya Maryam

Farhat afza

Huwaida Yaqoob

Arooj Tariq

Raza Ali Shah













Phone number

0 responses

No responses yet for this question.

**Email ID** 

0 responses

No responses yet for this question.



Feedback Form

### Feedback for Course-1



























Feedback for Course-2





























Course-3





























Course-4





























Course-5





























Course-6





























Student suggestions

| Suggestions if any: 4 responses |  |  |
|---------------------------------|--|--|
| None                            |  |  |

This content is neither created nor endorsed by Google. Report Abuse - Terms of Service - Privacy Policy

Google Forms





Department of ... & othny

| Name of           | Name of the Student                                                                                                                                                       | KARIA TARTEZ              | Pho                  | Phone No        | くつっていいいい          | ( ) ( )                                           |                             |