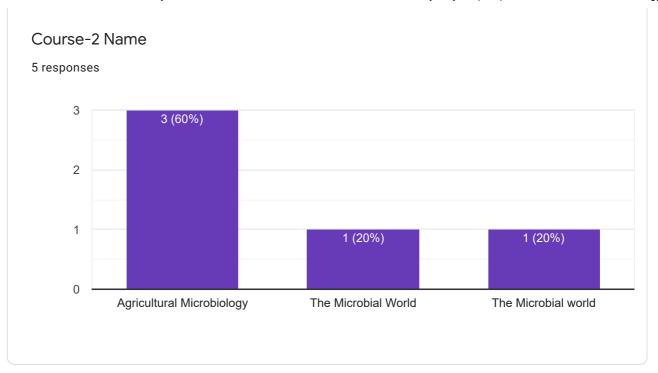

|                                                             |                                                                          |                                                 | /           |

Internal Quality Assurance Cell. Baba Ghulam Shah Badshah University, Rajouri (J&K)- 185234. Section of Microbiology, SBB, Student feedback form.

5 responses

**Publish analytics** 

Student Details

Name of the Student

5 responses

Simrah Saleem

Afeefa Rasool

Bisma Jan

Mohammad Iqbal Banday

Wajhida Sayed













### Phone number

0 responses

No responses yet for this question.

### **Email ID**

0 responses

No responses yet for this question.



Feedback Form

### Feedback for Course-1



























Feedback for Course-2





























Course-3





























Course-4





























Course-5





























Course-6





























Student suggestions

Suggestions if any:
5 responses

None

This content is neither created nor endorsed by Google. Report Abuse - Terms of Service - Privacy Policy

Google Forms







Scanned by TapScanner





FEEDBACK FORM

| 8. T                                                      | 7. 1<br>a                                                                         | 6.                                                          | 5.<br>2                                                                  | 4.                                              | <u>.</u>                            | 2.