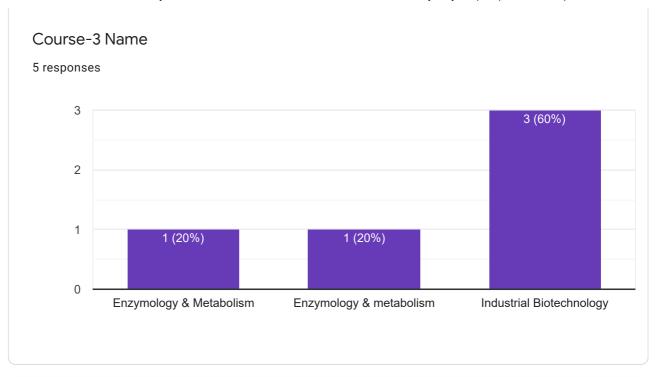

7       |                              |                   |       | 7                  | 2                        | 2      |                             | 7     |        | >                |            | -      |

### Internal Quality Assurance Cell. Baba Ghulam Shah Badshah University, Rajouri (J&K)- 185234. Department of Biotechnology, Student feedback form.

5 responses

**Publish analytics** 

Student Details

Name of the Student

5 responses

Sadiya Maryam

Farhat afza

Huwaida Yaqoob

Arooj Tariq

Raza Ali Shah













Phone number

0 responses

No responses yet for this question.

**Email ID** 

0 responses

No responses yet for this question.



Feedback Form

### Feedback for Course-1



























Feedback for Course-2





























Course-3





























Course-4





























Course-5





























Course-6





























Student suggestions

| Suggestions if any: 4 responses |  |  |
|---------------------------------|--|--|
| None                            |  |  |

This content is neither created nor endorsed by Google. Report Abuse - Terms of Service - Privacy Policy

Google Forms





Department of ... & othny

| Name of           | Name of the Student                                                                                                                                                       | KARIA TARTEZ              | Pho                  | Phone No        | くつっていいいい          | ( ) ( )                                           |