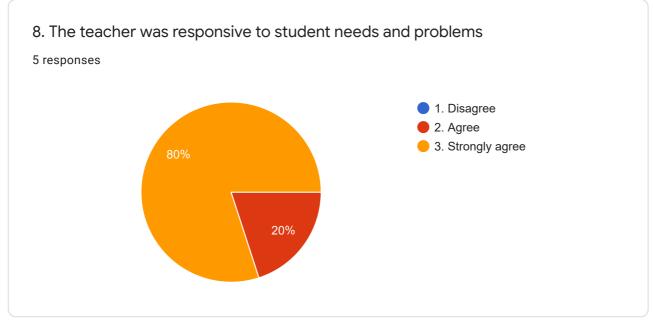

| 2. | Fulfilment of the course objectives.                                              |   | Y |   | Y |   | Y |   | Y |   | Y |   | Y |
|----|-----------------------------------------------------------------------------------|---|---|---|---|---|---|---|---|---|---|---|---|
| 3. | The Course workload was manageable.                                               | Y |   |   | Y |   | Y |   | Y | Y |   |   | Y |
| 4. | This Course is relevant to practical/ Lab work.                                   | Y |   | Y |   | Y |   | Y |   | Y |   |   | Y |
| 5. | I participated actively in the course and maintained regular attendance.          |   | Y | Y |   |   | Y |   | Y |   | Y | Y |   |
| 6. | The learning and teaching methods encouraged participation.                       |   | Y |   | Y |   | Y | Y |   |   | Y |   | Y |
| 7. | The provision of learning resources in the library were appropriate and adequate. | Y |   |   | Y | Y |   | Y |   | Y |   |   | Y |
| 8. | The teacher was responsive to student needs and problems.                         |   | Y |   | Y |   | Y |   | Y |   | Y |   | Y |