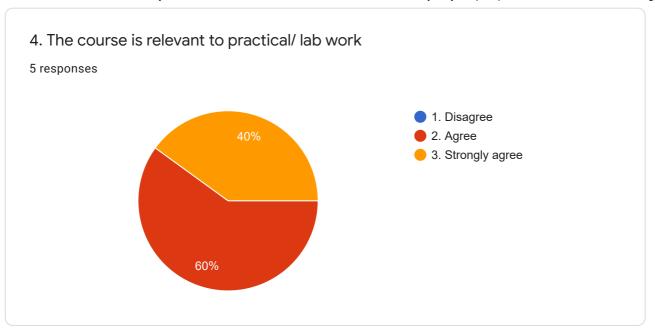

| 2. | Fulfilment of the course objectives.                                              |   | Y |   | Y |   | Y |   | Y |   | Y |   | Y |
|----|-----------------------------------------------------------------------------------|---|---|---|---|---|---|---|---|---|---|---|---|
| 3. | The Course workload was manageable.                                               | Y |   |   | Y |   | Y |   | Y | Y |   |   | Y |
| 4. | This Course is relevant to practical/ Lab work.                                   | Y |   | Y |   | Y |   | Y |   | Y |   |   | Y |
| 5. | I participated actively in the course and maintained regular attendance.          |   | Y | Y |   |   | Y |   | Y |   | Y | Y |   |
| 6. | The learning and teaching methods encouraged participation.                       |   | Y |   | Y |   | Y | Y |   |   | Y |   | Y |
| 7. | The provision of learning resources in the library were appropriate and adequate. | Y |   |   | Y | Y |   | Y |   | Y |   |   | Y |
| 8. | The teacher was responsive to student needs and problems.                         |   | Y |   | Y |   | Y |   | Y |   | Y |   | Y |