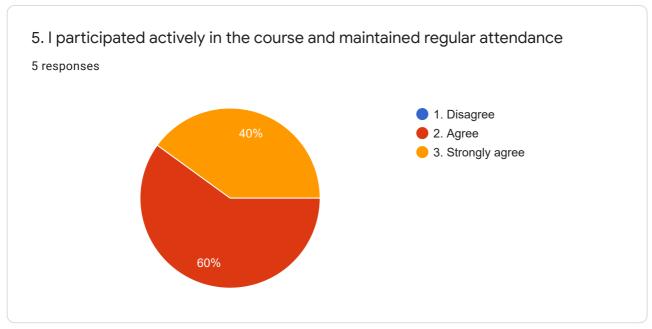

| 2. | Fulfilment of the course objectives.                                              |   | Y |   | Y |   | Y |   | Y |   | Y |   | Y |
|----|-----------------------------------------------------------------------------------|---|---|---|---|---|---|---|---|---|---|---|---|
| 3. | The Course workload was manageable.                                               | Y |   |   | Y |   | Y |   | Y | Y |   |   | Y |
| 4. | This Course is relevant to practical/ Lab work.                                   | Y |   | Y |   | Y |   | Y |   | Y |   |   | Y |
| 5. | I participated actively in the course and maintained regular attendance.          |   | Y | Y |   |   | Y |   | Y |   | Y | Y |   |
| 6. | The learning and teaching methods encouraged participation.                       |   | Y |   | Y |   | Y | Y |   |   | Y |   | Y |
| 7. | The provision of learning resources in the library were appropriate and adequate. | Y |   |   | Y | Y |   | Y |   | Y |   |   | Y |
| 8. | The teacher was responsive to student needs and problems.                         |   | Y |   | Y |   | Y |   | Y |   | Y |   | Y |