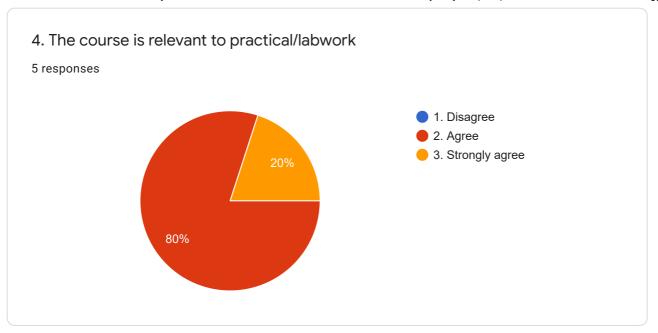

| 2. | Fulfilment of the course objectives.                                              |   | Y |   | Y |   | Y |   | Y |   | Y |   | Y |
|----|-----------------------------------------------------------------------------------|---|---|---|---|---|---|---|---|---|---|---|---|
| 3. | The Course workload was manageable.                                               | Y |   |   | Y |   | Y |   | Y | Y |   |   | Y |
| 4. | This Course is relevant to practical/ Lab work.                                   | Y |   | Y |   | Y |   | Y |   | Y |   |   | Y |
| 5. | I participated actively in the course and maintained regular attendance.          |   | Y | Y |   |   | Y |   | Y |   | Y | Y |   |
| 6. | The learning and teaching methods encouraged participation.                       |   | Y |   | Y |   | Y | Y |   |   | Y |   | Y |
| 7. | The provision of learning resources in the library were appropriate and adequate. | Y |   |   | Y | Y |   | Y |   | Y |   |   | Y |
| 8. | The teacher was responsive to student needs and problems.                         |   | Y |   | Y |   | Y |   | Y |   | Y |   | Y |