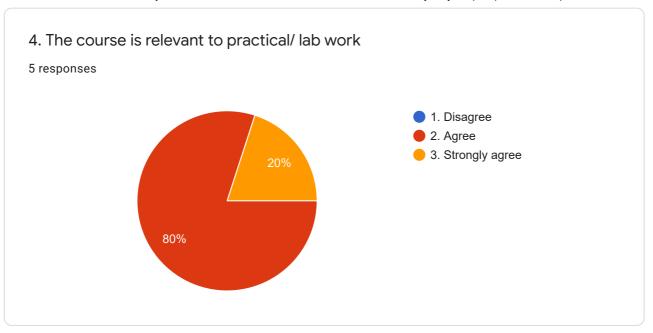

| 2. | Fulfilment of the course objectives.                                              |   | Y |   | Y |   | Y |   | Y |   | Y |   | Y |
|----|-----------------------------------------------------------------------------------|---|---|---|---|---|---|---|---|---|---|---|---|
| 3. | The Course workload was manageable.                                               | Y |   |   | Y |   | Y |   | Y | Y |   |   | Y |
| 4. | This Course is relevant to practical/ Lab work.                                   | Y |   | Y |   | Y |   | Y |   | Y |   |   | Y |
| 5. | I participated actively in the course and maintained regular attendance.          |   | Y | Y |   |   | Y |   | Y |   | Y | Y |   |
| 6. | The learning and teaching methods encouraged participation.                       |   | Y |   | Y |   | Y | Y |   |   | Y |   | Y |
| 7. | The provision of learning resources in the library were appropriate and adequate. | Y |   |   | Y | Y |   | Y |   | Y |   |   | Y |
| 8. | The teacher was responsive to student needs and problems.                         |   | Y |   | Y |   | Y |   | Y |   | Y |   | Y |