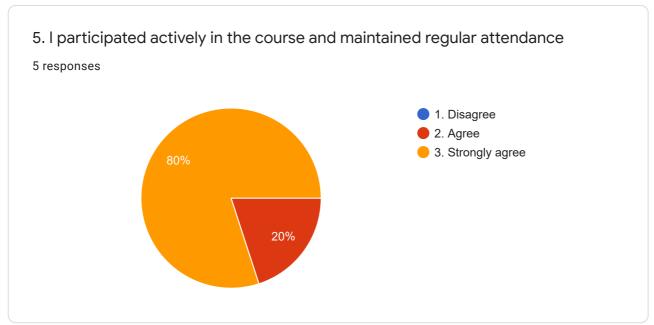

| 2. | Fulfilment of the course objectives.                                              |   | Y |   | Y |   | Y |   | Y |   | Y |   | Y |
|----|-----------------------------------------------------------------------------------|---|---|---|---|---|---|---|---|---|---|---|---|
| 3. | The Course workload was manageable.                                               | Y |   |   | Y |   | Y |   | Y | Y |   |   | Y |
| 4. | This Course is relevant to practical/ Lab work.                                   | Y |   | Y |   | Y |   | Y |   | Y |   |   | Y |
| 5. | I participated actively in the course and maintained regular attendance.          |   | Y | Y |   |   | Y |   | Y |   | Y | Y |   |
| 6. | The learning and teaching methods encouraged participation.                       |   | Y |   | Y |   | Y | Y |   |   | Y |   | Y |
| 7. | The provision of learning resources in the library were appropriate and adequate. | Y |   |   | Y | Y |   | Y |   | Y |   |   | Y |
| 8. | The teacher was responsive to student needs and problems.                         |   | Y |   | Y |   | Y |   | Y |   | Y |   | Y |