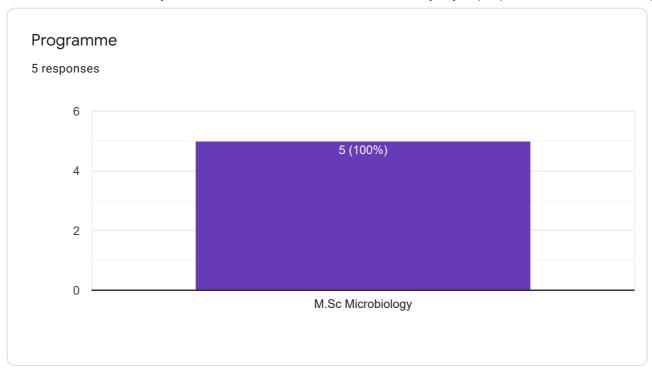

| -                                                                        | 7                                               |             |
|                             |                                                         |                                                             |                                                                          |                                                 | /           |

Internal Quality Assurance Cell. Baba Ghulam Shah Badshah University, Rajouri (J&K)- 185234. Section of Microbiology, SBB, Student feedback form.

5 responses

**Publish analytics** 

Student Details

Name of the Student

5 responses

Simrah Saleem

Afeefa Rasool

Bisma Jan

Mohammad Iqbal Banday

Wajhida Sayed













### Phone number

0 responses

No responses yet for this question.

### **Email ID**

0 responses

No responses yet for this question.



Feedback Form

### Feedback for Course-1



























Feedback for Course-2





























Course-3





























Course-4





























Course-5





























Course-6





























Student suggestions

Suggestions if any:
5 responses

None

This content is neither created nor endorsed by Google. Report Abuse - Terms of Service - Privacy Policy

Google Forms







Scanned by TapScanner





FEEDBACK FORM

| 8. T                                                      | 7. 1<br>a                                                                         | 6.