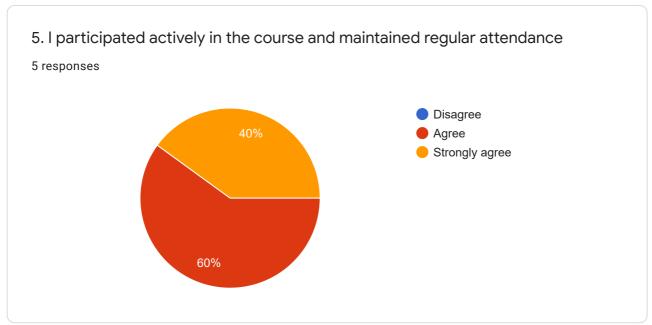

| 2. | Fulfilment of the course objectives.                                              |   | Y |   | Y |   | Y |   | Y |   | Y |   | Y |
|----|-----------------------------------------------------------------------------------|---|---|---|---|---|---|---|---|---|---|---|---|
| 3. | The Course workload was manageable.                                               | Y |   |   | Y |   | Y |   | Y | Y |   |   | Y |
| 4. | This Course is relevant to practical/ Lab work.                                   | Y |   | Y |   | Y |   | Y |   | Y |   |   | Y |
| 5. | I participated actively in the course and maintained regular attendance.          |   | Y | Y |   |   | Y |   | Y |   | Y | Y |   |
| 6. | The learning and teaching methods encouraged participation.                       |   | Y |   | Y |   | Y | Y |   |   | Y |   | Y |
| 7. | The provision of learning resources in the library were appropriate and adequate. | Y |   |   | Y | Y |   | Y |   | Y |   |   | Y |
| 8. | The teacher was responsive to student needs and problems.                         |   | Y |   | Y |   | Y |   | Y |   | Y |   | Y |