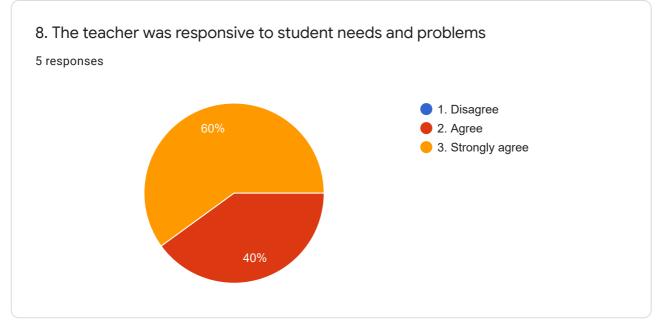

| 2. | Fulfilment of the course objectives.                                              |   | Y |   | Y |   | Y |   | Y |   | Y |   | Y |
|----|-----------------------------------------------------------------------------------|---|---|---|---|---|---|---|---|---|---|---|---|
| 3. | The Course workload was manageable.                                               | Y |   |   | Y |   | Y |   | Y | Y |   |   | Y |
| 4. | This Course is relevant to practical/ Lab work.                                   | Y |   | Y |   | Y |   | Y |   | Y |   |   | Y |
| 5. | I participated actively in the course and maintained regular attendance.          |   | Y | Y |   |   | Y |   | Y |   | Y | Y |   |
| 6. | The learning and teaching methods encouraged participation.                       |   | Y |   | Y |   | Y | Y |   |   | Y |   | Y |
| 7. | The provision of learning resources in the library were appropriate and adequate. | Y |   |   | Y | Y |   | Y |   | Y |   |   | Y |
| 8. | The teacher was responsive to student needs and problems.                         |   | Y |   | Y |   | Y |   | Y |   | Y |   | Y |