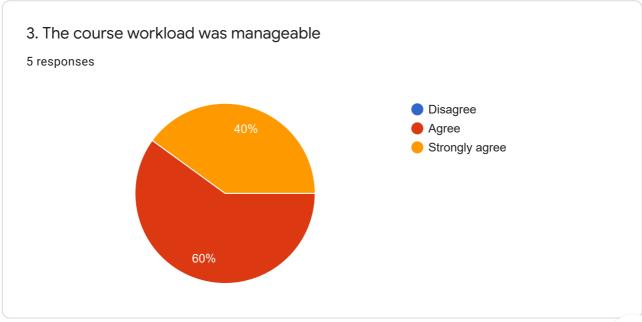

|                   |       | 7                  | 2                        | 2      |                             | 7     |        | >                |            | -      |

### Internal Quality Assurance Cell. Baba Ghulam Shah Badshah University, Rajouri (J&K)- 185234. Department of Biotechnology, Student feedback form.

5 responses

**Publish analytics** 

Student Details

Name of the Student

5 responses

Sadiya Maryam

Farhat afza

Huwaida Yaqoob

Arooj Tariq

Raza Ali Shah













Phone number

0 responses

No responses yet for this question.

**Email ID** 

0 responses

No responses yet for this question.



Feedback Form

### Feedback for Course-1



























Feedback for Course-2





























Course-3





























Course-4





























Course-5





























Course-6





























Student suggestions

| Suggestions if any: 4 responses |  |  |
|---------------------------------|--|--|
| None                            |  |  |

This content is neither created nor endorsed by Google. Report Abuse - Terms of Service - Privacy Policy

Google Forms





Department of ... & othny

| Name of           | Name of the Student                                                                                                                                                       | KARIA TARTEZ              | Pho                  | Phone No        | くつっていいいい          | ( ) ( )                                           |                             |