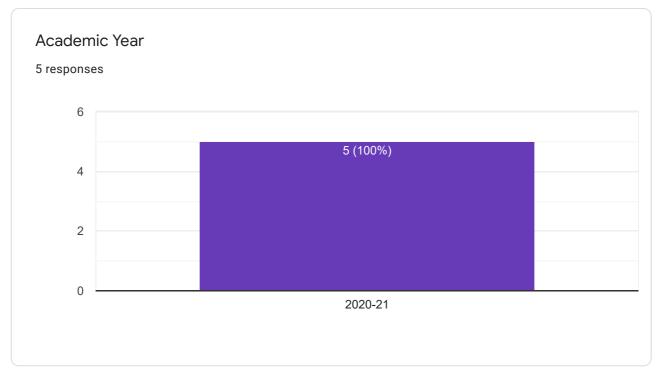

| -                           | 7       |                              |                   |       | 7                  | 2                        | 2      |                             | 7     |        | >                |            | -      |

### Internal Quality Assurance Cell. Baba Ghulam Shah Badshah University, Rajouri (J&K)- 185234. Department of Biotechnology, Student feedback form.

5 responses

**Publish analytics** 

Student Details

Name of the Student

5 responses

Sadiya Maryam

Farhat afza

Huwaida Yaqoob

Arooj Tariq

Raza Ali Shah













Phone number

0 responses

No responses yet for this question.

**Email ID** 

0 responses

No responses yet for this question.



Feedback Form

### Feedback for Course-1



























Feedback for Course-2





























Course-3





























Course-4





























Course-5





























Course-6





























Student suggestions

| Suggestions if any: 4 responses |  |  |
|---------------------------------|--|--|
| None                            |  |  |

This content is neither created nor endorsed by Google. Report Abuse - Terms of Service - Privacy Policy

Google Forms





Department of ... & othny

| Name of           | Name of the Student