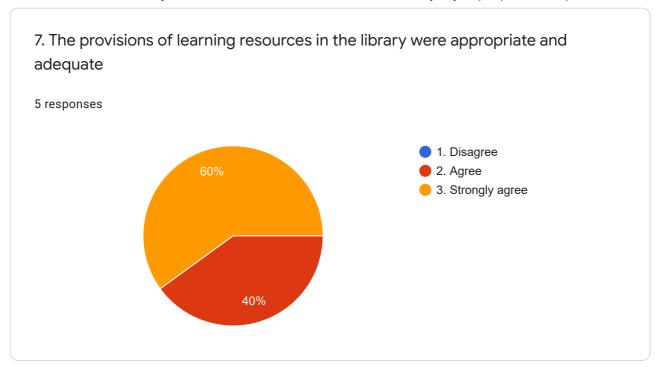

| 2. | Fulfilment of the course objectives.                                              |   | Y |   | Y |   | Y |   | Y |   | Y |   | Y |
|----|-----------------------------------------------------------------------------------|---|---|---|---|---|---|---|---|---|---|---|---|
| 3. | The Course workload was manageable.                                               | Y |   |   | Y |   | Y |   | Y | Y |   |   | Y |
| 4. | This Course is relevant to practical/ Lab work.                                   | Y |   | Y |   | Y |   | Y |   | Y |   |   | Y |
| 5. | I participated actively in the course and maintained regular attendance.          |   | Y | Y |   |   | Y |   | Y |   | Y | Y |   |
| 6. | The learning and teaching methods encouraged participation.                       |   | Y |   | Y |   | Y | Y |   |   | Y |   | Y |
| 7. | The provision of learning resources in the library were appropriate and adequate. | Y |   |   | Y | Y |   | Y |   | Y |   |   | Y |
| 8. | The teacher was responsive to student needs and problems.                         |   | Y |   | Y |   | Y |   | Y |   | Y |   | Y |