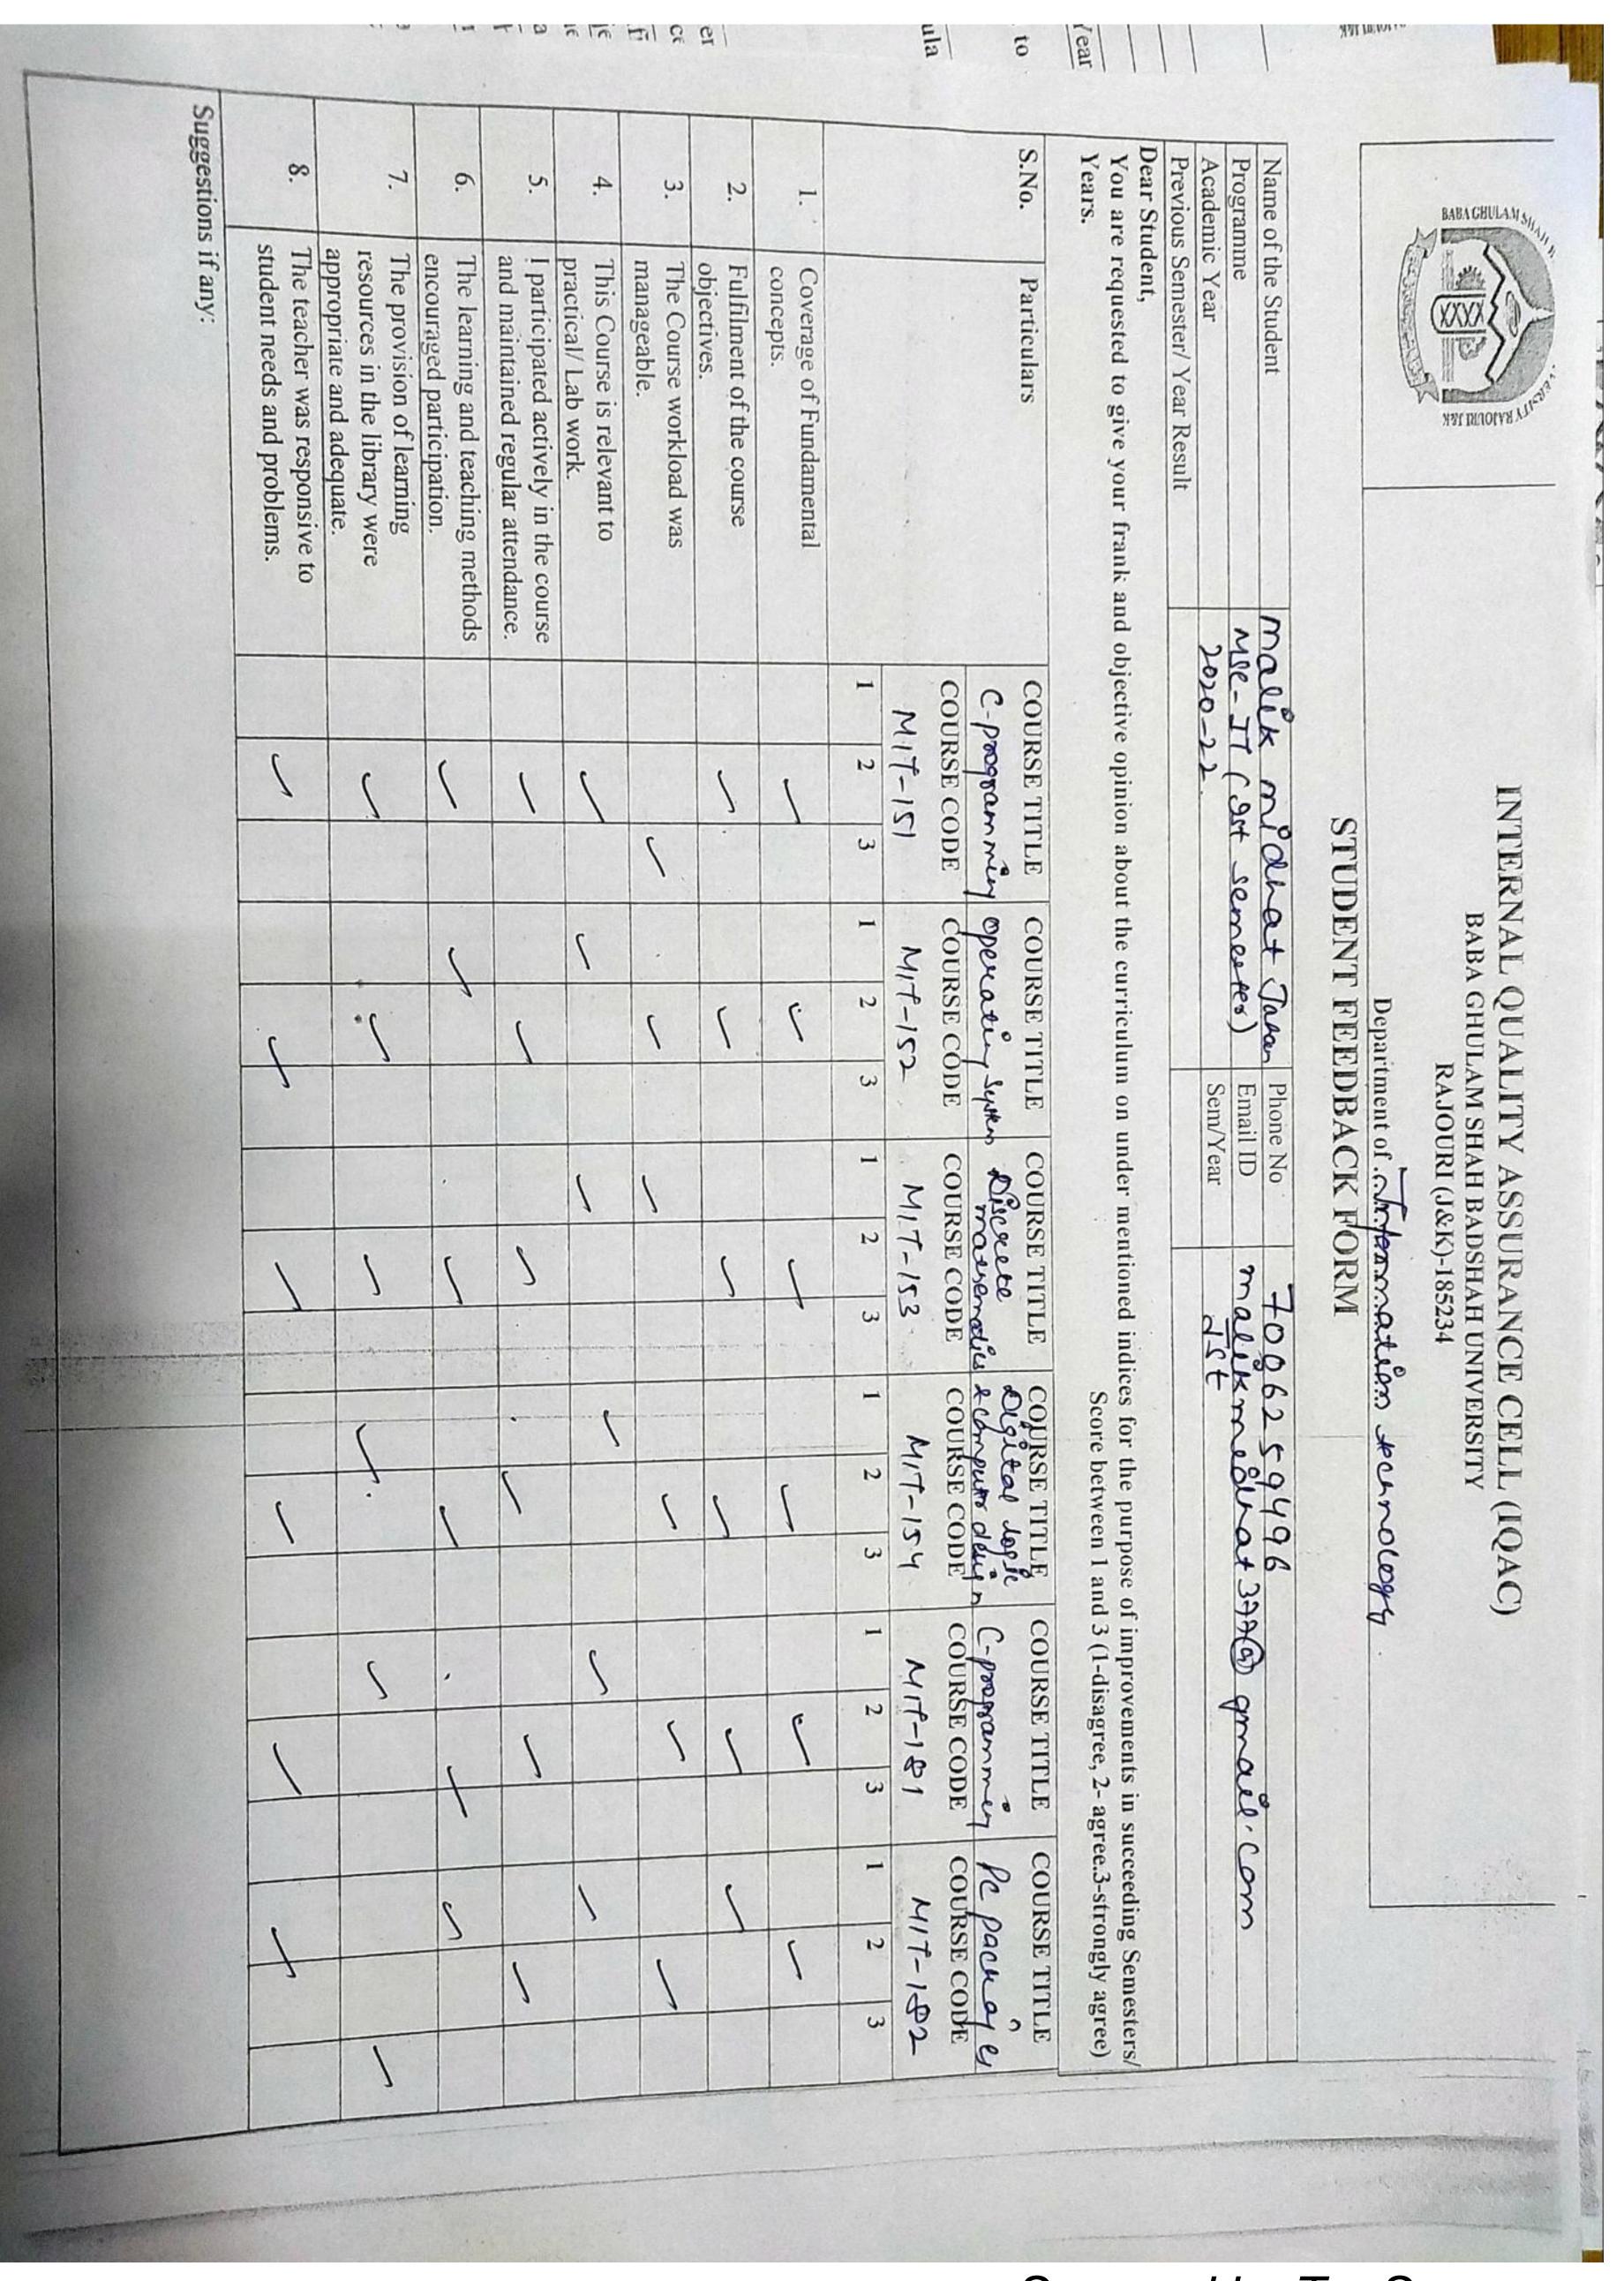

### **Department of Computer Science and Engineering**

### STUDENT FEEDBACK FORM

| Name of the Student            | Syed Vikas Shabir                       | Phone No | 7006787435               |
|--------------------------------|-----------------------------------------|----------|--------------------------|
| Programme                      | B-Tech Computer Science and Engineering | Email ID | vikassyed@gmail.com      |
| Academic Year                  | 2021                                    | Sem/Year | 7 <sup>th</sup> Semester |
| Previous Semester/ Year Result | 86.1%                                   |          |                          |

### Dear Student,

You are requested to give your frank and objective opinion about the curriculum on under mentioned indices for the purpose of improvements in succeeding Semesters/Years.

Score between 1 and 3 (1-disagree, 2- agree.3-strongly agree)

| S.No. | Particulars                       |   | RSE T |   | Com <sub>j</sub><br>Grap | RSE T<br>puter<br>phics &<br>imedia |   | Desig<br>Analy | RSE TI<br>n and<br>ysis of<br>rithms | TLE | Unix,<br>Shell | RSE TI<br>Linux<br>rammin | and | Wirel<br>Netwo |                 | ITLE | Rene | RSE TI<br>wable<br>gy Sour |   |
|-------|-----------------------------------|---|-------|---|--------------------------|-------------------------------------|---|----------------|--------------------------------------|-----|----------------|---------------------------|-----|----------------|-----------------|------|------|----------------------------|---|
|       |                                   |   | RSE C |   |                          | RSE C                               |   |                | RSE C                                |     |                | RSE CO                    |     |                | RSE C<br>CSE-60 |      |      | RSE C                      |   |
|       |                                   | 1 | 2     | 3 | 1                        | 2                                   | 3 | 1              | 2                                    | 3   | 1              | 2                         | 3   | 1              | 2               | 3    | 1    | 2                          | 3 |
| 1.    | Coverage of Fundamental concepts. |   |       | Y |                          |                                     | Y |                |                                      | Y   |                |                           | Y   |                |                 | Y    |      |                            | Y |

| 2. | Fulfilment of the course objectives.                                              |   | Y |   | Y |   | Y |   | Y |   | Y |   | Y |
|----|-----------------------------------------------------------------------------------|---|---|---|---|---|---|---|---|---|---|---|---|
| 3. | The Course workload was manageable.                                               | Y |   |   | Y |   | Y |   | Y | Y |   |   | Y |
| 4. | This Course is relevant to practical/ Lab work.                                   | Y |   | Y |   | Y |   | Y |   | Y |   |   | Y |
| 5. | I participated actively in the course and maintained regular attendance.          |   | Y | Y |   |   | Y |   | Y |   | Y | Y |   |
| 6. | The learning and teaching methods encouraged participation.                       |   | Y |   | Y |   | Y | Y |   |   | Y |   | Y |
| 7. | The provision of learning resources in the library were appropriate and adequate. | Y |   |   | Y | Y |   | Y |   | Y |   |   | Y |
| 8. | The teacher was responsive to student needs and problems.                         |   | Y |   | Y |   | Y |   | Y |   | Y |   | Y |

Suggestions if any: