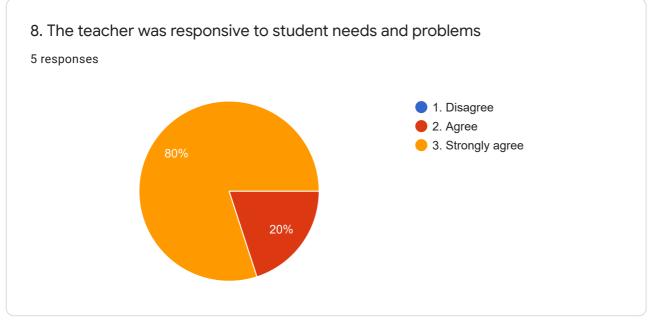

| 2. | Fulfilment of the course objectives.                                              |   | Y |   | Y |   | Y |   | Y |   | Y |   | Y |
|----|-----------------------------------------------------------------------------------|---|---|---|---|---|---|---|---|---|---|---|---|
| 3. | The Course workload was manageable.                                               | Y |   |   | Y |   | Y |   | Y | Y |   |   | Y |
| 4. | This Course is relevant to practical/ Lab work.                                   | Y |   | Y |   | Y |   | Y |   | Y |   |   | Y |
| 5. | I participated actively in the course and maintained regular attendance.          |   | Y | Y |   |   | Y |   | Y |   | Y | Y |   |
| 6. | The learning and teaching methods encouraged participation.                       |   | Y |   | Y |   | Y | Y |   |   | Y |   | Y |
| 7. | The provision of learning resources in the library were appropriate and adequate. | Y |   |   | Y | Y |   | Y |   | Y |   |   | Y |
| 8. | The teacher was responsive to student needs and problems.                         |   | Y |   | Y |   | Y |   | Y |   | Y |   | Y |