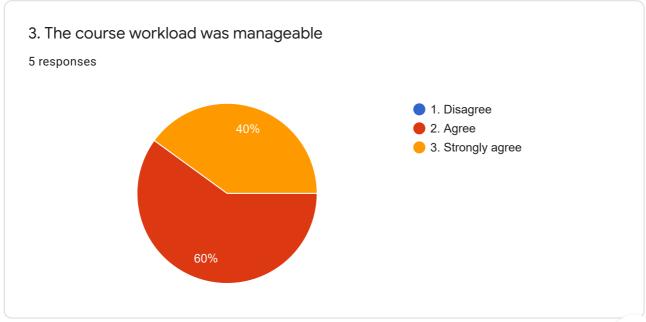

| 2. | Fulfilment of the course objectives.                                              |   | Y |   | Y |   | Y |   | Y |   | Y |   | Y |
|----|-----------------------------------------------------------------------------------|---|---|---|---|---|---|---|---|---|---|---|---|
| 3. | The Course workload was manageable.                                               | Y |   |   | Y |   | Y |   | Y | Y |   |   | Y |
| 4. | This Course is relevant to practical/ Lab work.                                   | Y |   | Y |   | Y |   | Y |   | Y |   |   | Y |
| 5. | I participated actively in the course and maintained regular attendance.          |   | Y | Y |   |   | Y |   | Y |   | Y | Y |   |
| 6. | The learning and teaching methods encouraged participation.                       |   | Y |   | Y |   | Y | Y |   |   | Y |   | Y |
| 7. | The provision of learning resources in the library were appropriate and adequate. | Y |   |   | Y | Y |   | Y |   | Y |   |   | Y |
| 8. | The teacher was responsive to student needs and problems.                         |   | Y |   | Y |   | Y |   | Y |   | Y |   | Y |