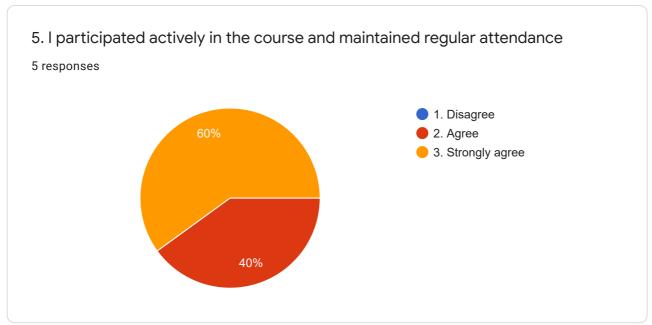

| 2. | Fulfilment of the course objectives.                                              |   | Y |   | Y |   | Y |   | Y |   | Y |   | Y |
|----|-----------------------------------------------------------------------------------|---|---|---|---|---|---|---|---|---|---|---|---|
| 3. | The Course workload was manageable.                                               | Y |   |   | Y |   | Y |   | Y | Y |   |   | Y |
| 4. | This Course is relevant to practical/ Lab work.                                   | Y |   | Y |   | Y |   | Y |   | Y |   |   | Y |
| 5. | I participated actively in the course and maintained regular attendance.          |   | Y | Y |   |   | Y |   | Y |   | Y | Y |   |
| 6. | The learning and teaching methods encouraged participation.                       |   | Y |   | Y |   | Y | Y |   |   | Y |   | Y |
| 7. | The provision of learning resources in the library were appropriate and adequate. | Y |   |   | Y | Y |   | Y |   | Y |   |   | Y |
| 8. | The teacher was responsive to student needs and problems.                         |   | Y |   | Y |   | Y |   | Y |   | Y |   | Y |