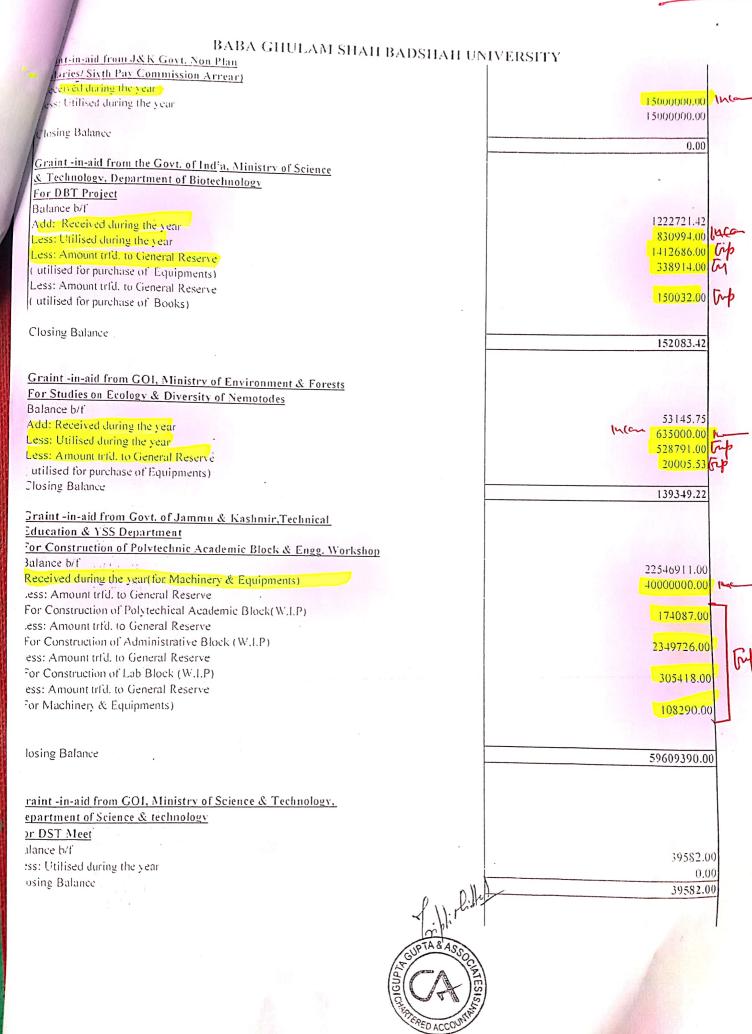

|      |

#### 1-1-2015



# FY 2013-14 10

# 013-17 h 1-15

# BABA GHULAM SHAH BADSHAH UNIVERSITY

| For Construction of Academic Block         |                          |
|--------------------------------------------|--------------------------|
| Ralance bit                                | 222011.01.00             |
| Anount trid, to General Reserve            | 22206686.00              |
| (atilised for Academic Block W.I.P)        | 12290604.00              |
| Closing Balance                            | 9916082.00               |
|                                            | 5510002.00               |
| For Construction of Health Centre          |                          |
| Balance b/f                                | 76928.00                 |
| Less: Amount trid, to General Reserve      |