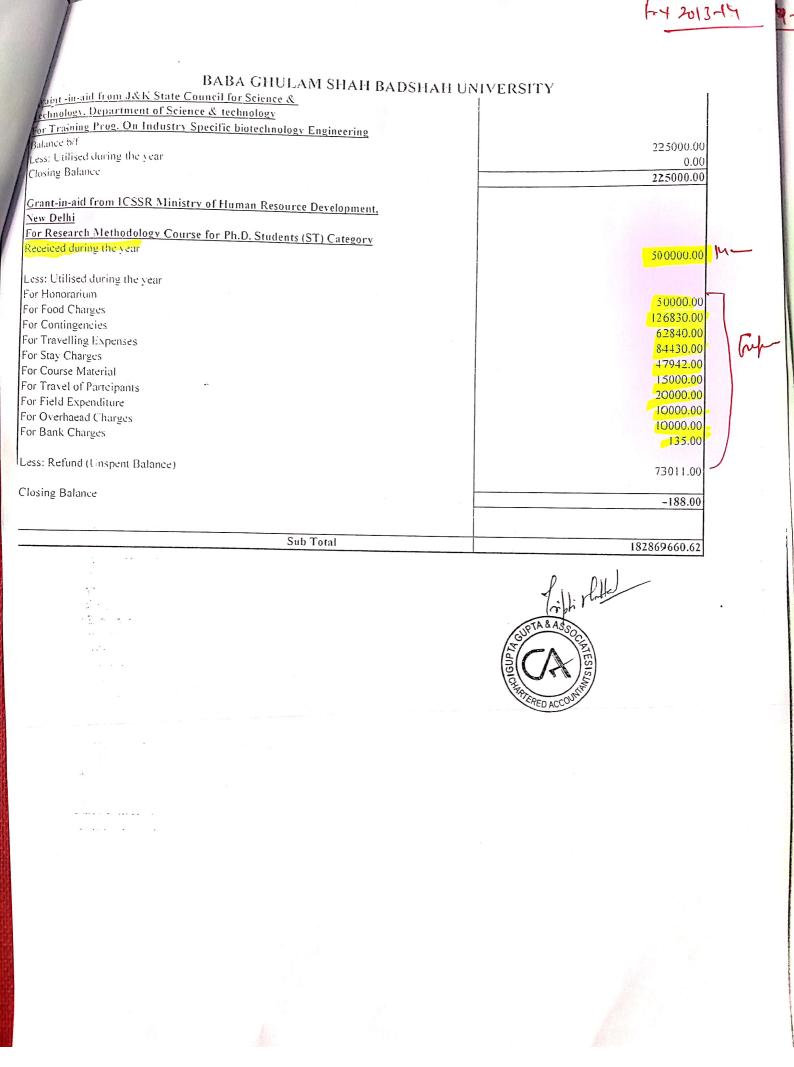

#### INCOME & EXPENDITURE ACCOUNT FOR THE YEAR ENDING 31-03-2014

| PARTICULARS                                           | SCHEDULE | BALANCE AS ON<br>31.03.2014         |
|-------------------------------------------------------|----------|-------------------------------------|
| NCOME                                                 | No       | 51.05.201.1                         |
| INCOME                                                |          |                                     |
|                                                       |          | 117721625.00                        |
| ees from students                                     |          | 15000000.00 L                       |
| Brant in aid from Amnistrator Augaf. Shahdara Sharief |          | 5707141.00                          |
| Anciliary Incomes                                     |          | 4067070.00                          |
| Sale of Information Bulletin                          |          | 5020964.00                          |
| Room Rent                                             |          | 2079457.00                          |
| nterest on Bank deposits                              |          | 18444906.00                         |
| nterest on FDRs                                       |          | 488297.00                           |
| nterest on Deposits-UGC                               |          | 250142.00                           |
| nterest on Deposits-Projects                          |          | <i>k<sub>y</sub></i> <u>1</u> 50000 |
| TOTAL                                                 |          | 168779602.00                        |
| EXPENDITURE                                           |          |                                     |
| Imployees' Remuneration & allowances                  | J        | 86747461.00                         |
| acilities & other Cost                                | K        | 7033472.19                          |
| Jeneral & Administrative expenses                     | L        | 14243934.34                         |
| Bank interest                                         |          | 4385255.00                          |
| Depreciation on Fixed Assets                          |          | 33804252.73                         |
|                                                       |          |                                     |
|                                                       |          |                                     |
| TOTAL                                                 |          | 146214375.26                        |
|                                                       |          | 22565226.74                         |
| urplus Carried to General Fund                        |          |                                     |

his is the Income & Expenditure Account referred to 1 our report of even date

or Gupta Gupta & Associates 'hartered Accountants

fright that

CA. Tripti Mittal ) artner

lace:-Jammu ate:-30th Sept.,2014

For Baba Ghulam Shah Badshah University