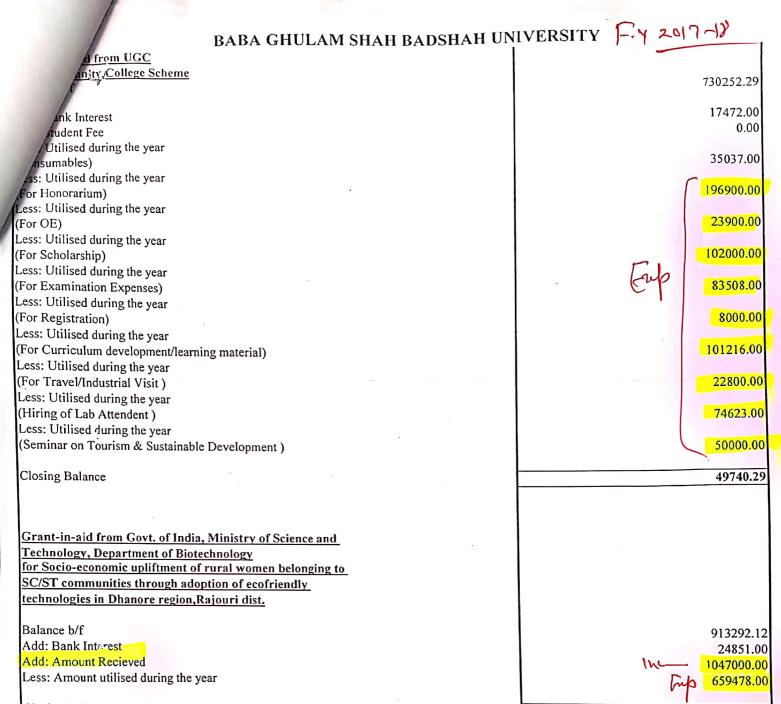

### BABA GHULAM SHAH BADSHAH UNIVERSITY RAJOURI (J&K)

| (A) Income & Expenditure excluding salary during the last five years is as under: |                                 |                    |  |  |
|-----------------------------------------------------------------------------------|---------------------------------|--------------------|--|--|
| Total Income/Grant-in-Aid (in<br>Lakhs)                                           | Total Expenditure (In<br>Lakhs) | Year of Allocation |  |  |
| 2880.56                                                                           | 696.49                          | 2013-14            |  |  |
| 2366.39                                                                           | 740.69                          | 2014-15            |  |  |
| 3839.52                                                                           | 524.38                          | 2015-16            |  |  |
| 3311.24                                                                           | 2063.10                         | 2016-17            |  |  |
| 4608.13                                                                           | 1617.11                         | 2017-18            |  |  |

| (B) Income & Expenditure excluding salary under TEQIP-III during the last five years is as under: |                                 |                    |  |  |
|---------------------------------------------------------------------------------------------------|---------------------------------|--------------------|--|--|
| Total Income (In Lakhs)                                                                           | Total Expenditure (In<br>Lakhs) | Year of Allocation |  |  |
| 0.00                                                                                              | 0.00                            | 2013-14            |  |  |
| 0.00                                                                                              | 0.00                            | 2014-15            |  |  |
| 0.00                                                                                              | 0.00                            | 2015-16            |  |  |
| 0.00                                                                                              | 0.00                            | 2016-17            |  |  |
| 285.77                                                                                            | 236.89                          | 2017-18            |  |  |

#### BABA GHULAM SHAH BADSHAH UNIVERSITY RAJOURI (J&K)

| (B) Certified total Budget Allocation and expenditure of the University excluding salary under | TEQIP-III |
|------------------------------------------------------------------------------------------------|-----------|
| during the last five years is as under:                                                        |           |

| Total Budget Allocated (In Lakhs) | Total Budget Utlised (In Lakhs) | Year of Allocation |
|-----------------------------------|---------------------------------|--------------------|
| 0.00                              | 0.00                            | 2013-14            |
| 0.00                              | 0.00                            | 2014-15            |
| 0.00                              | 0.00                            | 2015-16            |
| 0.00                              | 0.00                            | 2016-17            |
| 777.23                            | 236.89                          | 2017-18            |