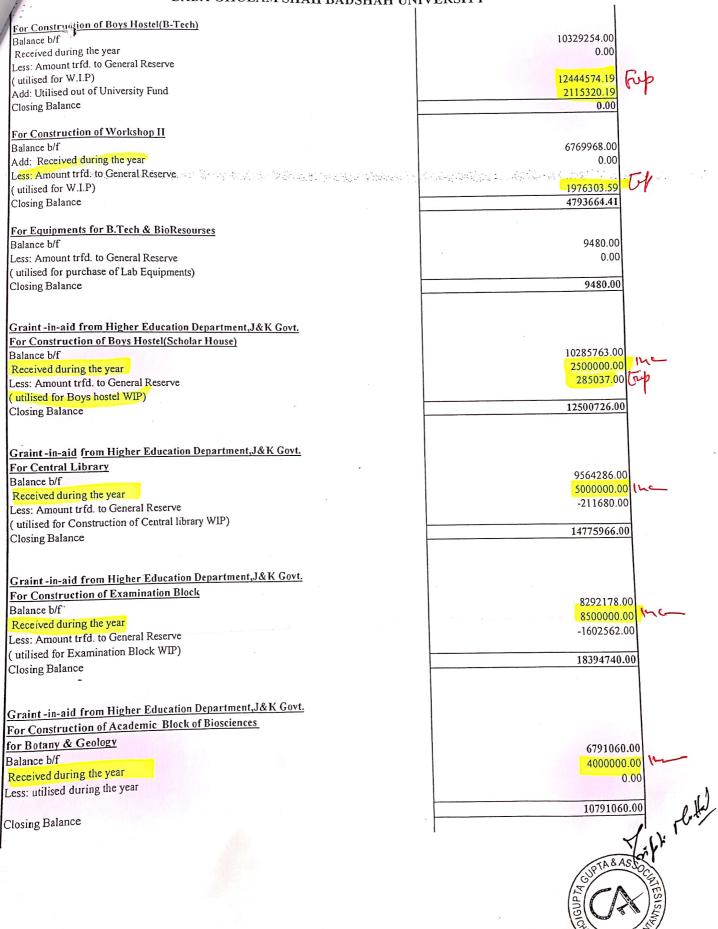

### BABA GHULAM SHAH BADSHAH UNIVERSITY RAJOURI (J&K)

| (A) Income & Expenditure excluding salary during the last five years is as under: |                                 |                    |  |  |
|-----------------------------------------------------------------------------------|---------------------------------|--------------------|--|--|
| Total Income/Grant-in-Aid (in<br>Lakhs)                                           | Total Expenditure (In<br>Lakhs) | Year of Allocation |  |  |
| 2880.56                                                                           | 696.49                          | 2013-14            |  |  |
| 2366.39                                                                           | 740.69                          | 2014-15            |  |  |
| 3839.52                                                                           | 524.38                          | 2015-16            |  |  |
| 3311.24                                                                           | 2063.10                         | 2016-17            |  |  |
| 4608.13                                                                           | 1617.11                         | 2017-18            |  |  |

| (B) Income & Expenditure excluding salary under TEQIP-III during the last five years is as under: |                                 |                    |  |  |
|---------------------------------------------------------------------------------------------------|---------------------------------|--------------------|--|--|
| Total Income (In Lakhs)                                                                           | Total Expenditure (In<br>Lakhs) | Year of Allocation |  |  |
| 0.00                                                                                              | 0.00                            | 2013-14            |  |  |
| 0.00                                                                                              | 0.00                            | 2014-15            |  |  |
| 0.00                                                                                              | 0.00                            | 2015-16            |  |  |
| 0.00                                                                                              | 0.00                            | 2016-17            |  |  |
| 285.77                                                                                            | 236.89                          | 2017-18            |  |  |

#### BABA GHULAM SHAH BADSHAH UNIVERSITY RAJOURI (J&K)

| (B) Certified total Budget Allocation and expenditure of the University excluding salary under | TEQIP-III |
|------------------------------------------------------------------------------------------------|-----------|
| during the last five years is as under:                                                        |           |

| Total Budget Allocated (In Lakhs) | Total Budget Utlised (In Lakhs) | Year of Allocation |
|-----------------------------------|---------------------------------|--------------------|
| 0.00                              | 0.00                            | 2013-14            |
| 0.00                              | 0.00                            | 2014-15            |
| 0.00                              | 0.00                            | 2015-16            |
| 0.00                              | 0.00                            | 2016-17            |
| 777.23                            | 236.89                          | 2017-18            |

For purpose of NAAC assesment only.

| BABA GHULAM SHA<br>INCOME AN                       | H BADSHAH UNIVER<br>D EXPENDITURE AG |                                                                                                                                                                                                                                                                                                                                                                                                                                                                                                                                                                                                                                                                                                                                                                                                                                                                                                                                                                                                                                                                                                                                                                                                                                                                                                                                                                                                                                                                                                                                                                                                                                                                                                                                                                                                                                                                                                                                                                                                                                                                                                                               |                                                                                                                |                                                                                                         |
|----------------------------------------------------|--------------------------------------|-------------------------------------------------------------------------------------------------------------------------------------------------------------------------------------------------------------------------------------------------------------------------------------------------------------------------------------------------------------------------------------------------------------------------------------------------------------------------------------------------------------------------------------------------------------------------------------------------------------------------------------------------------------------------------------------------------------------------------------------------------------------------------------------------------------------------------------------------------------------------------------------------------------------------------------------------------------------------------------------------------------------------------------------------------------------------------------------------------------------------------------------------------------------------------------------------------------------------------------------------------------------------------------------------------------------------------------------------------------------------------------------------------------------------------------------------------------------------------------------------------------------------------------------------------------------------------------------------------------------------------------------------------------------------------------------------------------------------------------------------------------------------------------------------------------------------------------------------------------------------------------------------------------------------------------------------------------------------------------------------------------------------------------------------------------------------------------------------------------------------------|----------------------------------------------------------------------------------------------------------------|---------------------------------------------------------------------------------------------------------|
| FOR THE PERIOD 1ST                                 |                                      |                                                                                                                                                                                                                                                                                                                                                                                                                                                                                                                                                                                                                                                                                                                                                                                                                                                                                                                                                                                                                                                                                                                                                                                                                                                                                                                                                                                                                                                                                                                                                                                                                                                                                                                                                                                                                                                                                                                                                                                                                                                                                                                               |                                                                                                                |                                                                                                         |
|                                                    |                                      |                                                                                                                                                                                                                                                                                                                                                                                                                                                                                                                                                                                                                                                                                                                                                                                                                                                                                                                                                                                                                                                                                                                                                                                                                                                                                                                                                                                                                                                                                                                                                                                                                                                                                                                                                                                                                                                                                                                                                                                                                                                                                                                               | Amount (in Rs.)                                                                                                |                                                                                                         |
| EXPENDITURE                                        | For the Year                         | INCOME                                                                                                                                                                                                                                                                                                                                                                                                                                                                                                                                                                                                                                                                                                                                                                                                                                                                                                                                                                                                                                                                                                                                                                                                                                                                                                                                                                                                                                                                                                                                                                                                                                                                                                                                                                                                                                                                                                                                                                                                                                                                                                                        | For the Year                                                                                                   | u . El Le .                                                                                             |
| 1.1.1 - Procurement of goods                       | 21,570,231                           |                                                                                                                                                                                                                                                                                                                                                                                                                                                                                                                                                                                                                                                                                                                                                                                                                                                                                                                                                                                                                                                                                                                                                                                                                                                                                                                                                                                                                                                                                                                                                                                                                                                                                                                                                                                                                                                                                                                                                                                                                                                                                                                               |                                                                                                                | Highlicked amout                                                                                        |
| 1.1.2.1 - Improve students learning                | 459,574                              | Received from : MHRD                                                                                                                                                                                                                                                                                                                                                                                                                                                                                                                                                                                                                                                                                                                                                                                                                                                                                                                                                                                                                                                                                                                                                                                                                                                                                                                                                                                                                                                                                                                                                                                                                                                                                                                                                                                                                                                                                                                                                                                                                                                                                                          | 28,577,485                                                                                                     | in for Interstant                                                                                       |
| 1.1.2.11 - Industry-Institute Interaction          | 107,504                              |                                                                                                                                                                                                                                                                                                                                                                                                                                                                                                                                                                                                                                                                                                                                                                                                                                                                                                                                                                                                                                                                                                                                                                                                                                                                                                                                                                                                                                                                                                                                                                                                                                                                                                                                                                                                                                                                                                                                                                                                                                                                                                                               |                                                                                                                | an me h hits                                                                                            |
| 1.1.2.3 - Graduates employability                  |                                      |                                                                                                                                                                                                                                                                                                                                                                                                                                                                                                                                                                                                                                                                                                                                                                                                                                                                                                                                                                                                                                                                                                                                                                                                                                                                                                                                                                                                                                                                                                                                                                                                                                                                                                                                                                                                                                                                                                                                                                                                                                                                                                                               |                                                                                                                | the the                                                                                                 |
| 1.1.2.4 - Faculty/staff development and motivation | 600,547                              | Miscellaneous Income                                                                                                                                                                                                                                                                                                                                                                                                                                                                                                                                                                                                                                                                                                                                                                                                                                                                                                                                                                                                                                                                                                                                                                                                                                                                                                                                                                                                                                                                                                                                                                                                                                                                                                                                                                                                                                                                                                                                                                                                                                                                                                          |                                                                                                                | menon                                                                                                   |
| 1.1.2.6 - MOOCs and digital learning               | 72,850                               |                                                                                                                                                                                                                                                                                                                                                                                                                                                                                                                                                                                                                                                                                                                                                                                                                                                                                                                                                                                                                                                                                                                                                                                                                                                                                                                                                                                                                                                                                                                                                                                                                                                                                                                                                                                                                                                                                                                                                                                                                                                                                                                               |                                                                                                                | Achel                                                                                                   |
| 1.1.2.8 - Reforms and governance                   | 87,827                               |                                                                                                                                                                                                                                                                                                                                                                                                                                                                                                                                                                                                                                                                                                                                                                                                                                                                                                                                                                                                                                                                                                                                                                                                                                                                                                                                                                                                                                                                                                                                                                                                                                                                                                                                                                                                                                                                                                                                                                                                                                                                                                                               |                                                                                                                | - CARGE                                                                                                 |
| 1.1.2.9 - Management capacity development          | -39,236                              |                                                                                                                                                                                                                                                                                                                                                                                                                                                                                                                                                                                                                                                                                                                                                                                                                                                                                                                                                                                                                                                                                                                                                                                                                                                                                                                                                                                                                                                                                                                                                                                                                                                                                                                                                                                                                                                                                                                                                                                                                                                                                                                               |                                                                                                                | aparta . MAR 17                                                                                         |
| 1 1.3 - Operating costs                            | 566,100                              | (-) 186333 = 379767 =                                                                                                                                                                                                                                                                                                                                                                                                                                                                                                                                                                                                                                                                                                                                                                                                                                                                                                                                                                                                                                                                                                                                                                                                                                                                                                                                                                                                                                                                                                                                                                                                                                                                                                                                                                                                                                                                                                                                                                                                                                                                                                         |                                                                                                                |                                                                                                         |
| 1.1.2.5 - Research and development                 | 254,617                              |                                                                                                                                                                                                                                                                                                                                                                                                                                                                                                                                                                                                                                                                                                                                                                                                                                                                                                                                                                                                                                                                                                                                                                                                                                                                                                                                                                                                                                                                                                                                                                                                                                                                                                                                                                                                                                                                                                                                                                                                                                                                                                                               |                                                                                                                |                                                                                                         |
| 1.1.2.7 - Mentoring/Twinning system                | 116,580                              | and a second statement of the |                                                                                                                |                                                                                                         |
| 1.1.4 - Faculty Reforms                            | 4,702,339                            |                                                                                                                                                                                                                                                                                                                                                                                                                                                                                                                                                                                                                                                                                                                                                                                                                                                                                                                                                                                                                                                                                                                                                                                                                                                                                                                                                                                                                                                                                                                                                                                                                                                                                                                                                                                                                                                                                                                                                                                                                                                                                                                               |                                                                                                                |                                                                                                         |
| EXCESS OF INCOME OVER EXPENSES                     |                                      | TOTAL                                                                                                                                                                                                                                                                                                                                                                                                                                                                                                                                                                                                                                                                                                                                                                                                                                                                                                                                                                                                                                                                                                                                                                                                                                                                                                                                                                                                                                                                                                                                                                                                                                                                                                                                                                                                                                                                                                                                                                                                                                                                                                                         | 28,577,455                                                                                                     |                                                                                                         |
| TOTAL                                              | 28,577,455                           |                                                                                                                                                                                                                                                                                                                                                                                                                                                                                                                                                                                                                                                                                                                                                                                                                                                                                                                                                                                                                                                                                                                                                                                                                                                                                                                                                                                                                                                                                                                                                                                                                                                                                                                                                                                                                                                                                                                                                                                                                                                                                                                               | and an and a second | JOTH- 28577455                                                                                          |
|                                                    | • 0                                  |                                                                                                                                                                                                                                                                                                                                                                                                                                                                                                                                                                                                                                                                                                                                                                                                                                                                                                                                                                                                                                                                                                                                                                                                                                                                                                                                                                                                                                                                                                                                                                                                                                                                                                                                                                                                                                                                                                                                                                                                                                                                                                                               | 1                                                                                                              | TOTAL 28577455<br>Salarer (F) 4702339<br>Isalarer (F) 4702339<br>Isalarer (F) 186333<br>Net Th 23688783 |
| For Mahesh C. Solanki & Co.                        | ON/                                  | 2                                                                                                                                                                                                                                                                                                                                                                                                                                                                                                                                                                                                                                                                                                                                                                                                                                                                                                                                                                                                                                                                                                                                                                                                                                                                                                                                                                                                                                                                                                                                                                                                                                                                                                                                                                                                                                                                                                                                                                                                                                                                                                                             | (et                                                                                                            | (-1186333)                                                                                              |
| Chartered Accountants                              | 1 94 km                              | Rejoun (Jak)                                                                                                                                                                                                                                                                                                                                                                                                                                                                                                                                                                                                                                                                                                                                                                                                                                                                                                                                                                                                                                                                                                                                                                                                                                                                                                                                                                                                                                                                                                                                                                                                                                                                                                                                                                                                                                                                                                                                                                                                                                                                                                                  | lee                                                                                                            | i falare -                                                                                              |
| FRN 006228C                                        | Coold                                | Rejourte                                                                                                                                                                                                                                                                                                                                                                                                                                                                                                                                                                                                                                                                                                                                                                                                                                                                                                                                                                                                                                                                                                                                                                                                                                                                                                                                                                                                                                                                                                                                                                                                                                                                                                                                                                                                                                                                                                                                                                                                                                                                                                                      |                                                                                                                | 1.23688783                                                                                              |
|                                                    | CGSB UN                              | he tourself t                                                                                                                                                                                                                                                                                                                                                                                                                                                                                                                                                                                                                                                                                                                                                                                                                                                                                                                                                                                                                                                                                                                                                                                                                                                                                                                                                                                                                                                                                                                                                                                                                                                                                                                                                                                                                                                                                                                                                                                                                                                                                                                 | A stress of a new second                                                                                       | Nei Ma                                                                                                  |
|                                                    |                                      | 5ignati                                                                                                                                                                                                                                                                                                                                                                                                                                                                                                                                                                                                                                                                                                                                                                                                                                                                                                                                                                                                                                                                                                                                                                                                                                                                                                                                                                                                                                                                                                                                                                                                                                                                                                                                                                                                                                                                                                                                                                                                                                                                                                                       |                                                                                                                | tup -                                                                                                   |
| CA. Rajat Jain                                     |                                      | Head of the                                                                                                                                                                                                                                                                                                                                                                                                                                                                                                                                                                                                                                                                                                                                                                                                                                                                                                                                                                                                                                                                                                                                                                                                                                                                                                                                                                                                                                                                                                                                                                                                                                                                                                                                                                                                                                                                                                                                                                                                                                                                                                                   | Institute                                                                                                      |                                                                                                         |
| Partner                                            |                                      |                                                                                                                                                                                                                                                                                                                                                                                                                                                                                                                                                                                                                                                                                                                                                                                                                                                                                                                                                                                                                                                                                                                                                                                                                                                                                                                                                                                                                                                                                                                                                                                                                                                                                                                                                                                                                                                                                                                                                                                                                                                                                                                               | Chancellor<br>on Badshah Universi                                                                              | (ty                                                                                                     |
| M.No. 413515                                       |                                      | Gaba Ghulam of                                                                                                                                                                                                                                                                                                                                                                                                                                                                                                                                                                                                                                                                                                                                                                                                                                                                                                                                                                                                                                                                                                                                                                                                                                                                                                                                                                                                                                                                                                                                                                                                                                                                                                                                                                                                                                                                                                                                                                                                                                                                                                                | Chancellor<br>Ian Badshah Univers<br>I-J&K-185234                                                              |                                                                                                         |
|                                                    |                                      | Kajuu                                                                                                                                                                                                                                                                                                                                                                                                                                                                                                                                                                                                                                                                                                                                                                                                                                                                                                                                                                                                                                                                                                                                                                                                                                                                                                                                                                                                                                                                                                                                                                                                                                                                                                                                                                                                                                                                                                                                                                                                                                                                                                                         |                                                                                                                |                                                                                                         |
| NON TO                                             |                                      |                                                                                                                                                                                                                                                                                                                                                                                                                                                                                                                                                                                                                                                                                                                                                                                                                                                                                                                                                                                                                                                                                                                                                                                                                                                                                                                                                                                                                                                                                                                                                                                                                                                                                                                                                                                                                                                                                                                                                                                                                                                                                                                               |                                                                                                                |                                                                                                         |