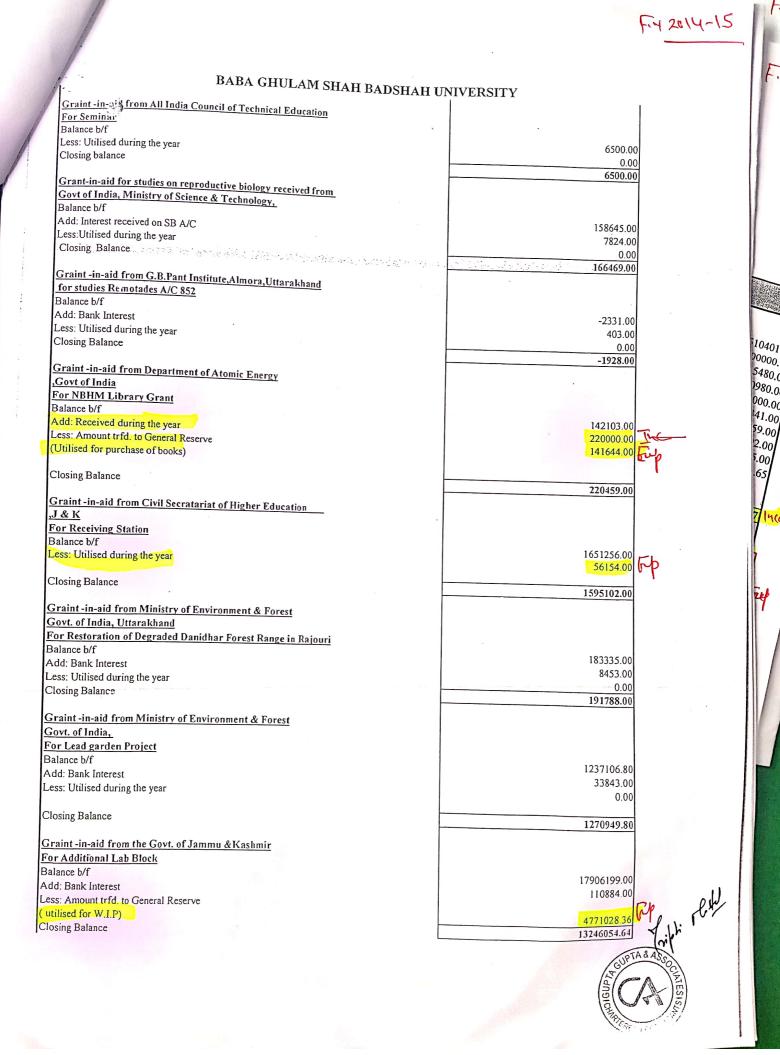

#### INCOME & EXPENDITURE ACCOUNT FOR THE YEAR ENDING 31-03-2014

| PARTICULARS                                           | SCHEDULE | BALANCE AS ON<br>31.03.2014         |
|-------------------------------------------------------|----------|-------------------------------------|
| NCOME                                                 | No       | 51.05.201.1                         |
| INCOME                                                |          |                                     |
|                                                       |          | 117721625.00                        |
| ees from students                                     |          | 15000000.00 L                       |
| Brant in aid from Amnistrator Augaf. Shahdara Sharief |          | 5707141.00                          |
| Anciliary Incomes                                     |          | 4067070.00                          |
| Sale of Information Bulletin                          |          | 5020964.00                          |
| Room Rent                                             |          | 2079457.00                          |
| nterest on Bank deposits                              |          | 18444906.00                         |
| nterest on FDRs                                       |          | 488297.00                           |
| nterest on Deposits-UGC                               |          | 250142.00                           |
| nterest on Deposits-Projects                          |          | <i>k<sub>y</sub></i> <u>1</u> 50000 |
| TOTAL                                                 |          | 168779602.00                        |
| EXPENDITURE                                           |          |                                     |
| Imployees' Remuneration & allowances                  | J        | 86747461.00                         |
| acilities & other Cost                                | K        | 7033472.19                          |
| Jeneral & Administrative expenses                     | L        | 14243934.34                         |
| Bank interest                                         |          | 4385255.00                          |
| Depreciation on Fixed Assets                          |          | 33804252.73                         |
|                                                       |          |                                     |
|                                                       |          |                                     |
| TOTAL                                                 |          | 146214375.26                        |
|                                                       |          | 22565226.74                         |
| urplus Carried to General Fund                        |          |                                     |

his is the Income & Expenditure Account referred to 1 our report of even date

or Gupta Gupta & Associates 'hartered Accountants

fright that

CA. Tripti Mittal ) artner

lace:-Jammu ate:-30th Sept.,2014

For Baba Ghulam Shah Badshah University