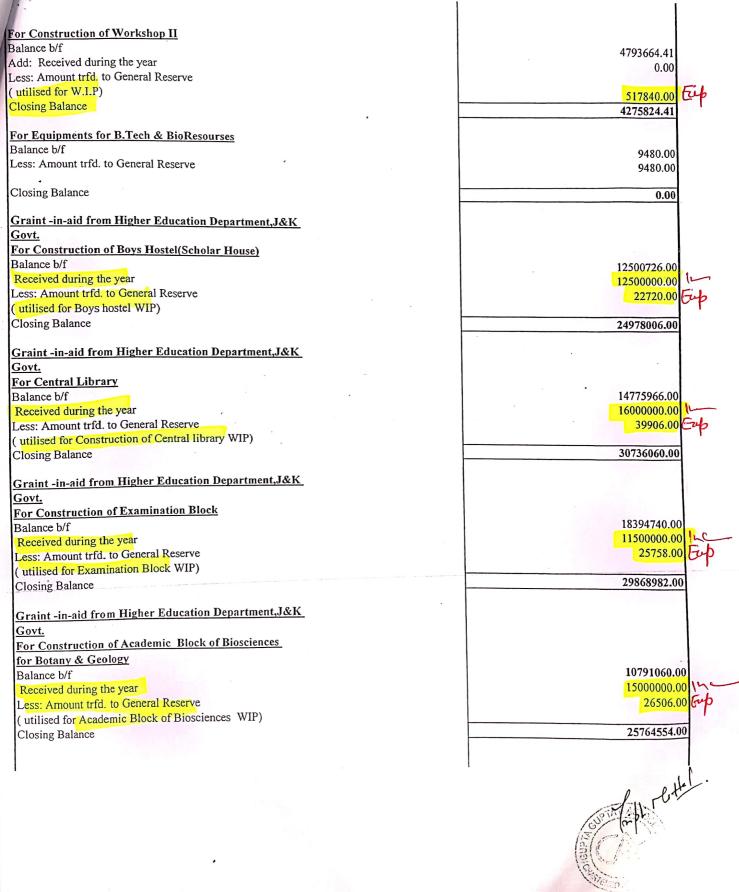

|
|                                                                                                    | (2) ~ · · · /                                                                                                   |
|                                                                                                    | CONCOST                                                                                                         |
|                                                                                                    |                                                                                                                 |

### F-4 2015-16

#### BABA GHULAM SHAH BADSHAH UNIVERSITY

, ----- O O KI, UANINI I N ----





| <b><i>AGRAINT-IN-AID FROM THE GOVE OF INDIA, Ministry of Science</i></b> |                                                                                                                 |     |
|--------------------------------------------------------------------------|-----------------------------------------------------------------------------------------------------------------|-----|
| & Technology, Department of Biotechnology                                |                                                                                                                 |     |
| For DBT Project                                                          |                                                                                                                 |     |
| Balanc