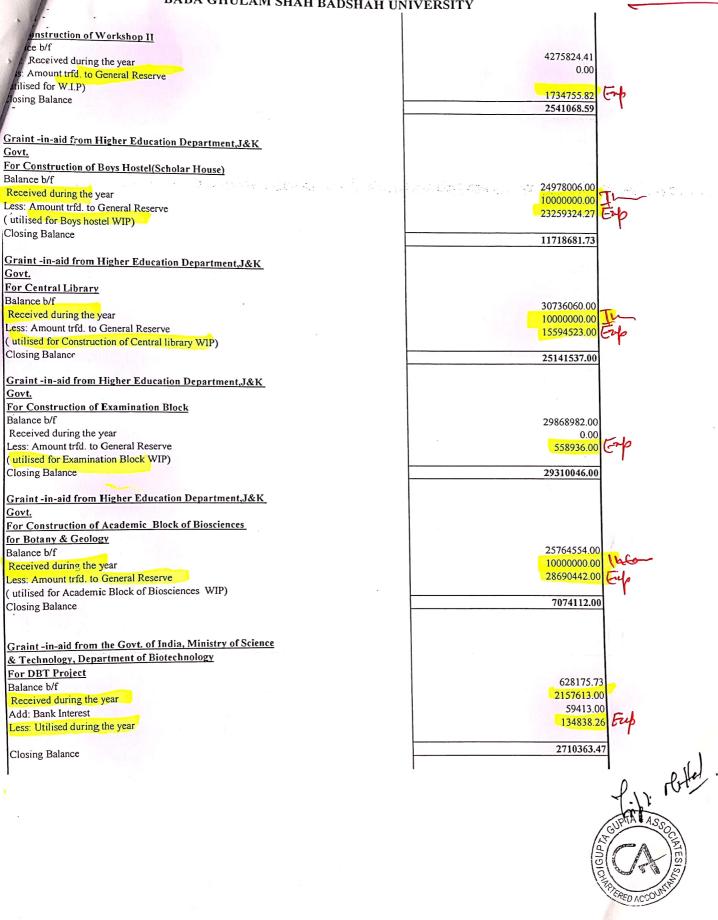

ve (utilised for Herest Less: Amount trfd. to General Reserve (Utilised for W.1P) Closing Balance                                                                                                                                                                                                                                                                                                                                                                                                              | 183108.00<br>184419.00<br>184419.00<br>184419.00<br>422776.00<br>231742.00<br>191034.00<br>200608.00<br>9154.00<br>0.00<br>209762.00<br>6671462.00<br>9921882.89                                                                                            |

## Scanned by CamScanner

reither

F-y 2016-17



### Scanned by CamScanner

72016-17

| BADA GHULAM SHAH BADSHAH U                                                     | INIVERSITY                            |     |
|--------------------------------------------------------------------------------|---------------------------------------|-----|
| Inf -in-aid from GOI. Ministry of Frank                                        |                                       |     |
| Diversity of Nemotodes                                                         |                                       |     |
|                                                                                |                                       |     |
| rid: Bank Interest                                                             | 5922.22