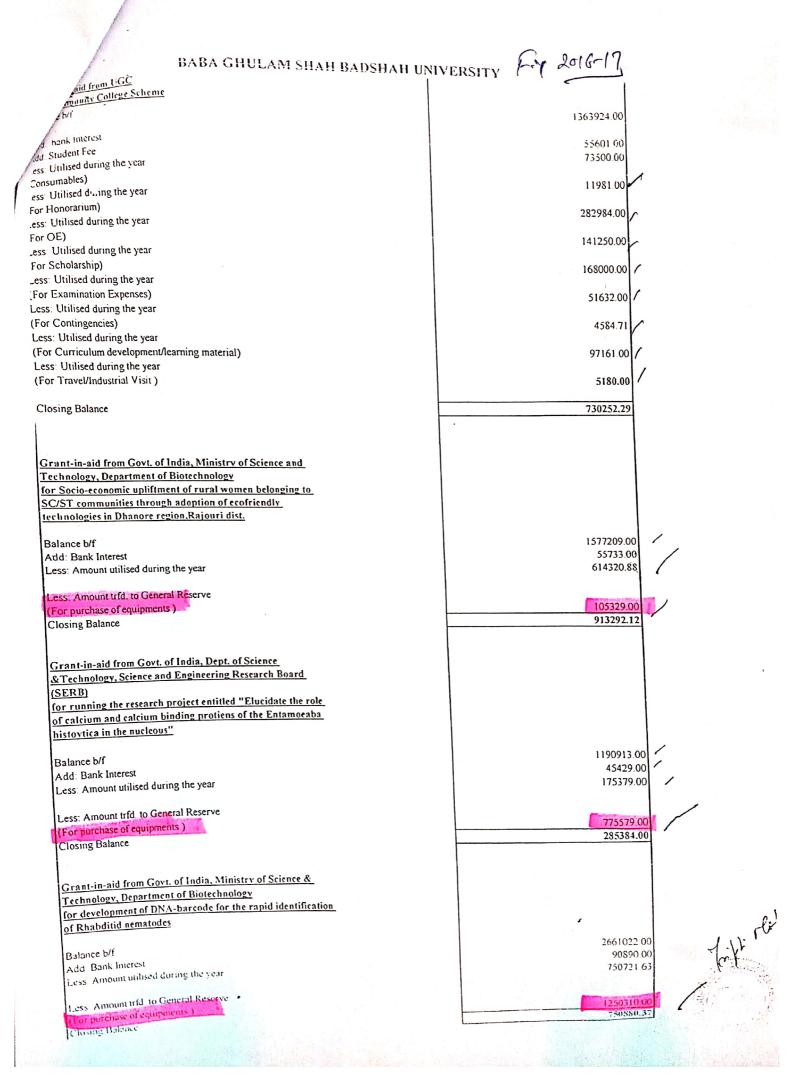

## BABA GHULAM SHAH BADSHAH UNIVERSITY

| SCHEDILLE:-C                                                           |                                                |            |
|------------------------------------------------------------------------|------------------------------------------------|------------|
| PARTICULARS                                                            | BALANCE AS ON                                  |            |
|                                                                        | 31.03.2014                                     |            |
| SPECIFIC FUNDS/CAPITAL GRANTS                                          |                                                | 7.         |
|                                                                        |                                                |            |
| Grant-in-aid from Govt. Of India, Ministry of                          | 1                                              |            |
| Science & Technology for BRT Project                                   |                                                | 1          |
| Rajance b/f                                                            | , *                                            | 80689.00   |
| Less: Utilised during the year                                         |                                                | 0.00       |
| Closing Balance                                                        |                                                | 80689.00   |
| ##   #################################                                 |                                                |            |
| Grant-in-aid for Electronic Lab. from All India Council for Tech. Edu. |                                                |            |
| Balance B/t                                                            |                                                | 887815.00  |
| Less: Utilised during the year                                         |                                                | 0.00       |
| Closing Balance                                                        |                                                | 887815.00  |
|                                                                        |                                                |            |
| Grant-in-aid for DNA club from Govt. of India, Ministry of Science &   |                                                | . 3-10     |
| Fechnology, New Delhi                                                  |                                                |            |
| Balance b/f                                                            | 1914년 - 1일 전 전 전 전 전 전 전 전 전 전 전 전 전 전 전 전 전 전 | 952734:85  |
| 분 마스타일 생각 나는 하는 사람들이 되었다.                                              |                                                |            |
| ess: Utilised during the year                                          |                                                | 29586.00 V |
| losing Balance                                                         |                                                | 923148.85  |
| [1] 이 [1] 1일 시민에 그렇게 받니다 이번 되었다. 그 네그리어 모르는다.                          |                                                | 1 4 5/13   |
| rant-in-aid for SERC Fast Track Scheme from Govt. of India             |                                                |            |
| inistry of Science & Tech.                                             |                                                | - 13       |
| ilance b/f                                                             |                                                | -45134.00  |
| dd: Received during the year                                           |                                                | 248870.00  |
| ss: Utilised during the year                                           |                                                | 277360.00  |
| osing Balance                                                          |                                                | -73624.00  |
| [28] [24] [24] [25] [25] [25] [25] [25] [25] [25] [25                  |                                                | -73024.00  |
| rant-in-aid from Directorate of Arecanut & Spices Development,         |                                                |            |
| rala for National Horticulture Mission Project                         |                                                |            |
| lance b/f                                                              |                                                |            |
| ss: Utilised during the year                                           |                                                | 127914.00  |
|                                                                        |                                                | 0.00       |
| osing Balance                                                          |                                                | 127914.00  |
| 이번, 뭐까지,!!!!!!!!!!!!!!!!!!!!!!!!!!!!!!!!!!!!                           |                                                |            |
| ant-in-aid for ED Project AICTE(576)                                   |                                                |            |
| lance b/f                                                              | Carlotte (April 1987)                          | 310514.00  |
| ss: Amount utilised during the year                                    |                                                | 0.00       |
|                                                                        |                                                | 0.00       |
| osing Balance                                                          |                                                | 210714.04  |
|                                                                        |                                                | 310514.00  |
| ant-in-aid from Govt. of India, New Delhi                              |                                                |            |
|                                                                        |                                                |            |
| r Mahatma Gandhí Chair                                                 |                                                |            |
| lance bit                                                              |                                                | 437228.0   |
| d: Received during the year                                            |                                                |            |
| ss: Amount utilised during the year                                    |                                                | 1714344.0  |
| osing Balance                                                          |                                                | 1775433.0  |
| mg Daiance                                                             | AVA.                                           | 376139.0   |

#### BABA GHULAM SHAH BADSHAH UNIVERSITY F.Y- 2013-14 Grant-Ki-aid from Ministry of Environment & Forests, Govt. of India, New Delhi For Population Assessment, Cold Desert Balance b/f 157846.00 Less: Utilised during the year 0.00 Closing Balance 157846.00 Grant-in-aid from J&K Govt. for Hospitality Courses Balance b/f 00.0000000 Less: Utilised during the year 0.00 Closing Balance 10000000.00 Grant-in-aid under MP Local Area Development Scheme For Sports activities/gynasium Balance b/f 51350.00 Less: Utilised during the year 0.00 Closing Balance 51350.00 Grant-in-aid from Muslim Educational Trust Thanna Mandi Balance b/f 50000.00 Less: Utilised during the year 0.00 Closing Balance 50000.00 For Airconditioning of Laboratories 3463460.00 Balance b/f Less: Amount trld, to General Reserve 1482692.00 utilised for purchase of Air conditioner) 1980768.00 Closing Balance Grant-in-aid for Chikri Wood Craft project, Ministry of Textile Govt. of India 337888.47 3 alance b/f 0.00 Received during the year 351547.76 Less: Utilised during the year -13659.19 Closing Balance Grant-in-aid for. "Biodiversity of plants Genetic Asparagus Racemosus" 110982.00 Balance b/f 8800.00 ess: Utilised during the year 102182.00 Tlosing Balance Grant-in-aid "Studies on Reproductive Biology & Genetic Asparagus Racemosus" project